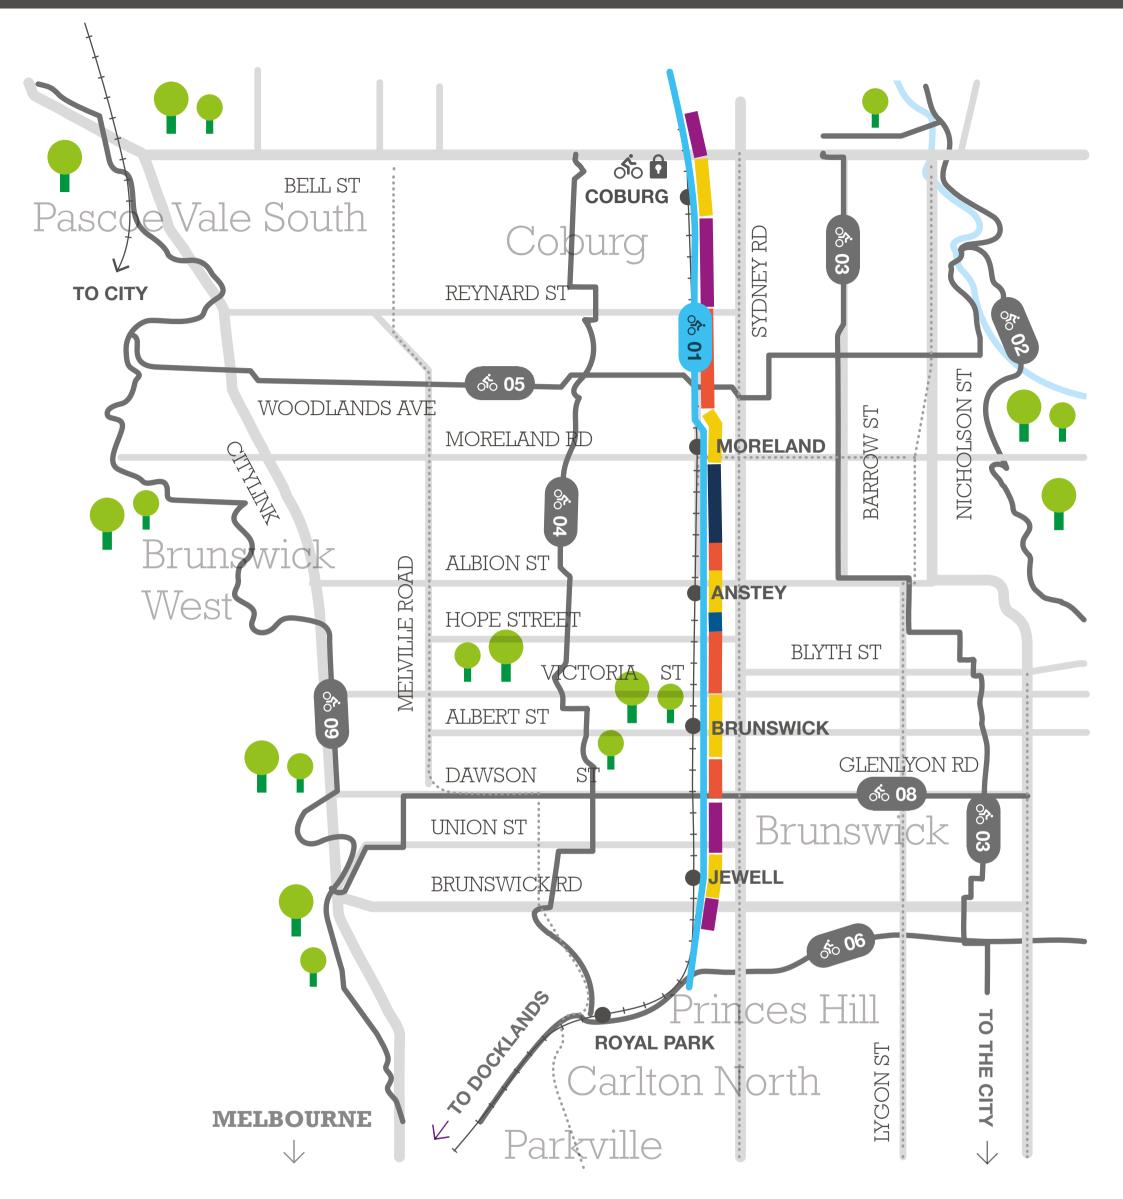

## **No Bike lockers** • • • • • • • • • • • • • • • • • • Train line Tram line Recommended bike trails and routes Lights before 2012 ත් 08 Glenlyon Road – Dawson Street, 50 01 Upfield Shared Path Brunswick East-West route ් 02 Merri Creek Trail Lights installed post September 2012 Moonee Ponds Creek Trail ాం 09 5 03 East Brunswick Shimmy Railway Station Light నం 10 Western Ring Road Trail ోం 04 West Brunswick Shimmy Current project - Lights installation will 5 11 Glenroy to Moonee Ponds Trail be completed around June 2016 5 05 Moreland East-West link ోం 12 Merlynston to Pascoe Vale Future project - Lights are going to be ් 06 Capital City Trail East-West route installed by June 2017 O'Hea Street Shared Path ేం 07 ోం 13 Additional on-road lanes for experienced on-road riders