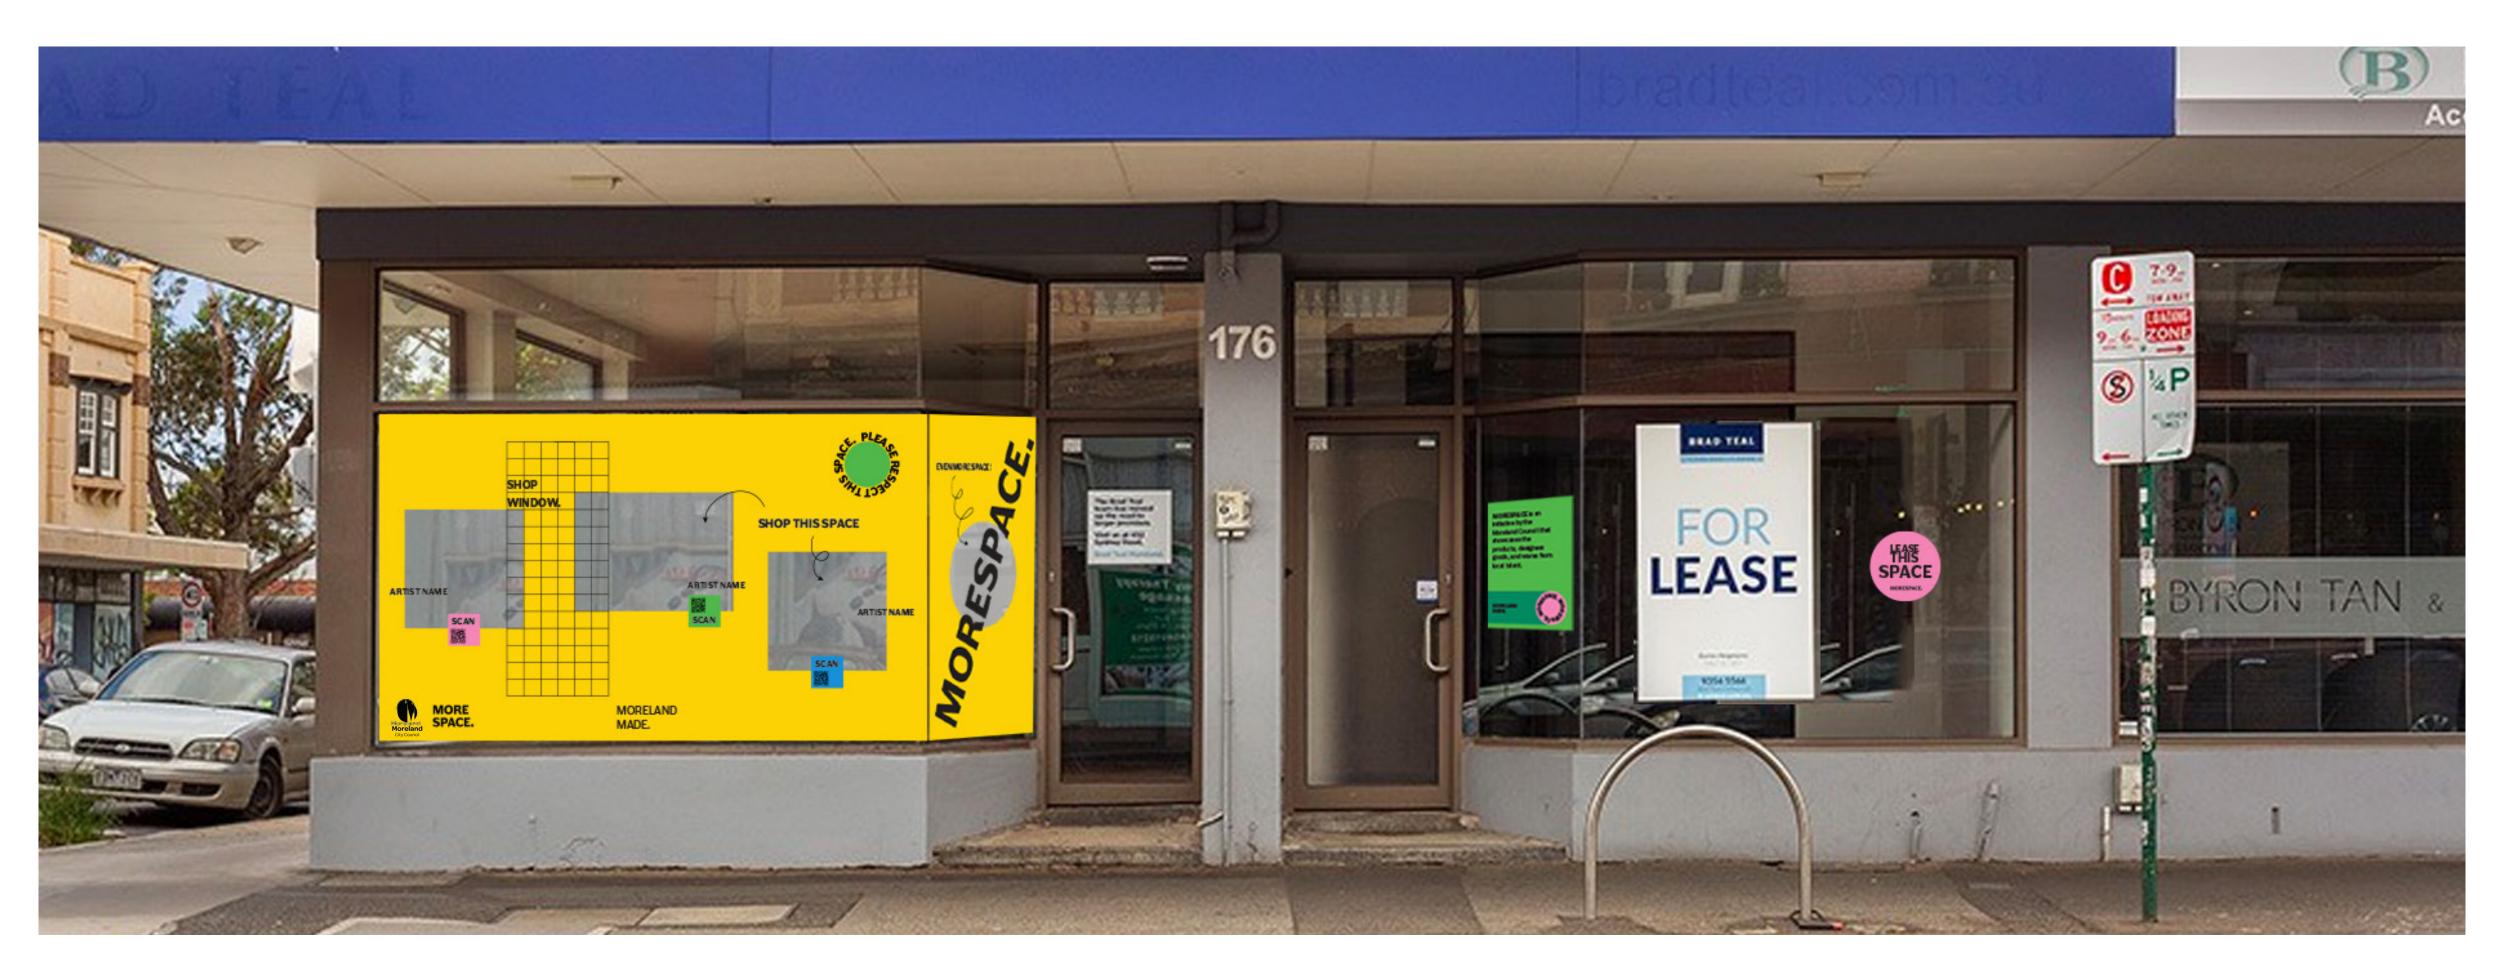

FRONT WINDOW A

FRONT MOCKUP

FRONT WINDOW B

sent the placement of the window box displays.

SIDE MOCKUP

PG. 9

CORNER MOCKUP
PG. 10

THE CONCEPT
PG. 3

The window displays will be made up of an exterior window decal that will feature text call outs to intrigue people to engage with the space. Window box(es) featuring a small display of product will be placed on the inside of the window. Users will be able to view the featured product online by scanning a QR code.

#### **Benefits for participating businesses:**

- Opportunity to test their business with real consumers.
- Try out ideas, develop and grow, in a low risk environment.
- Test out a particular shopping precinct
- A high exposure window display box of 600x600mm or 500x800mm.