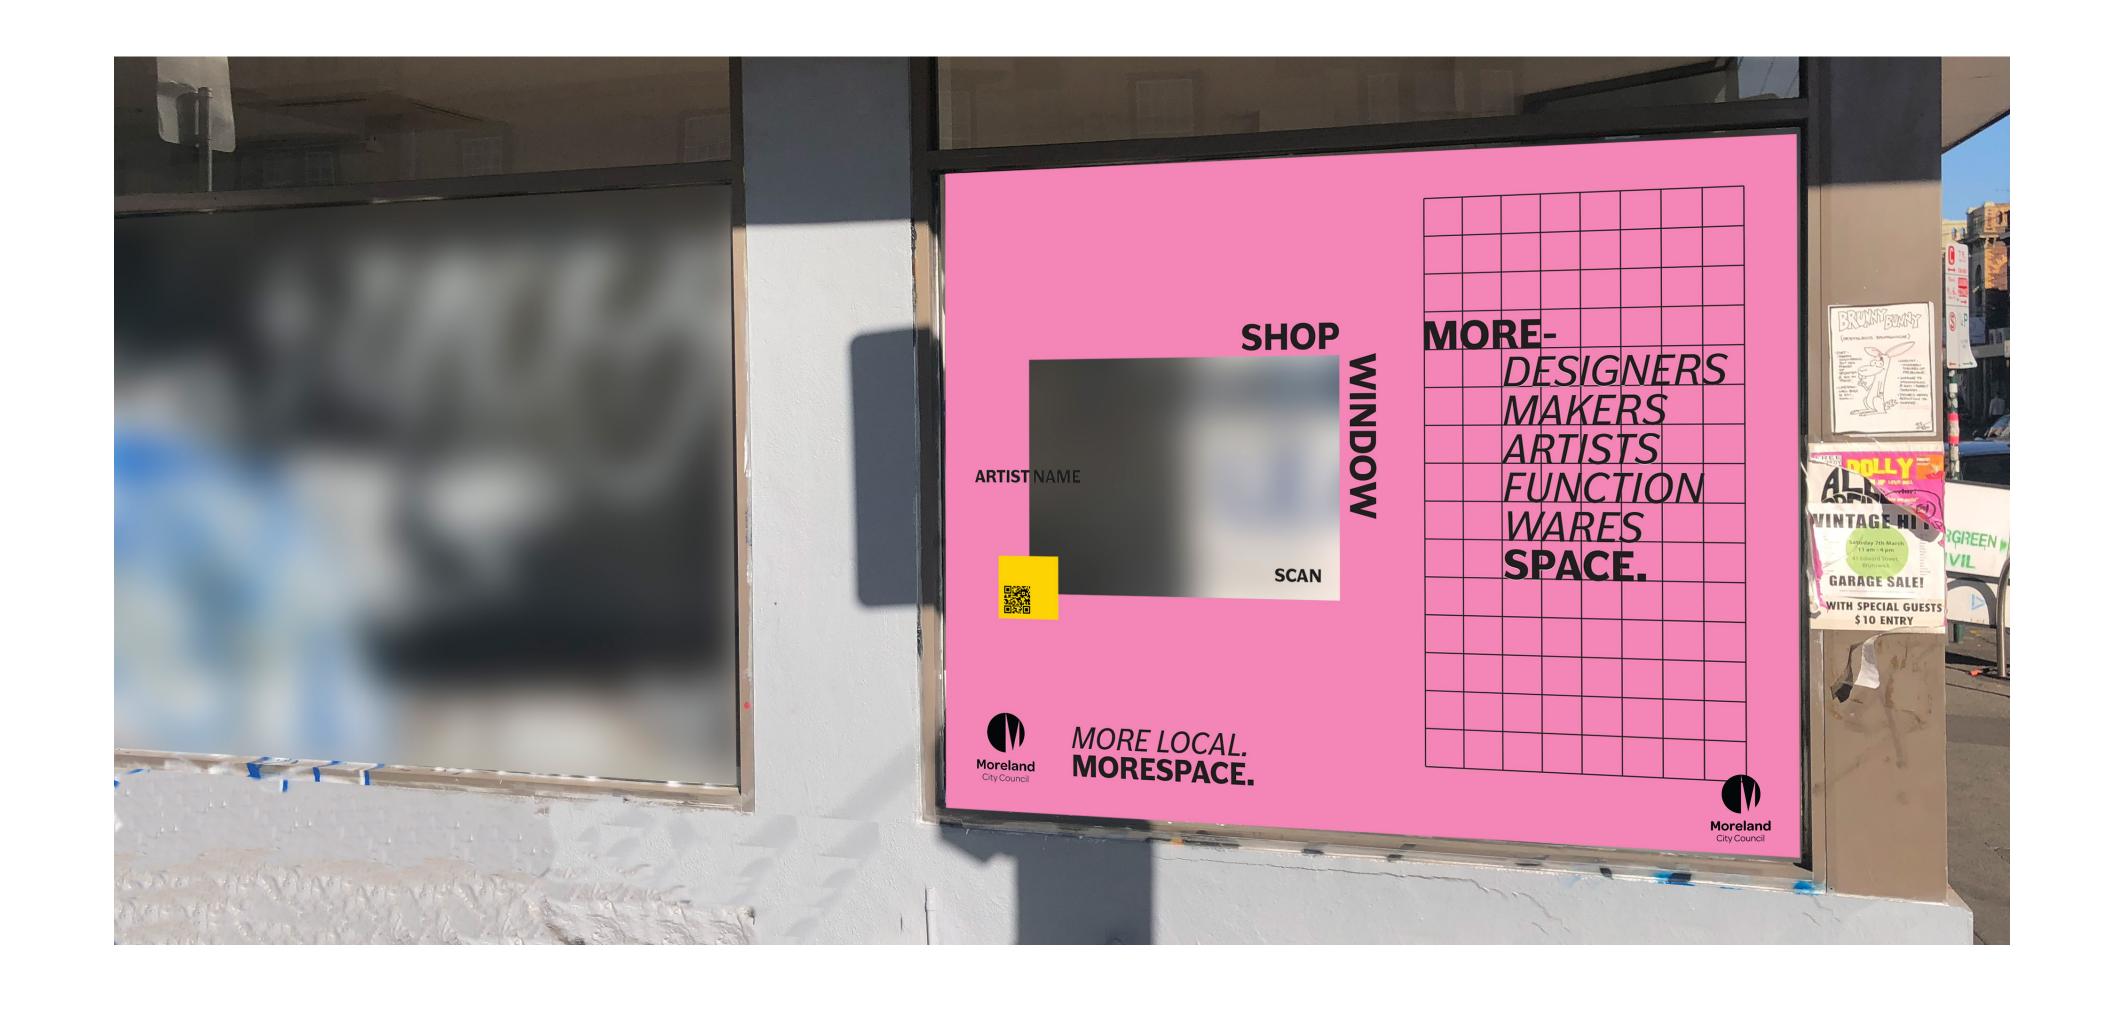

THE CONCEPT
PG. 3

The window displays will be made up of an exterior window decal that will feature text call outs to intrigue people to engage with the space. Window box(es) featuring a small display of product will be placed on the inside of the window. Users will be able to view the featured product online by scanning a QR code.

#### SHOP FRONT ELEVATION

Sidewalk