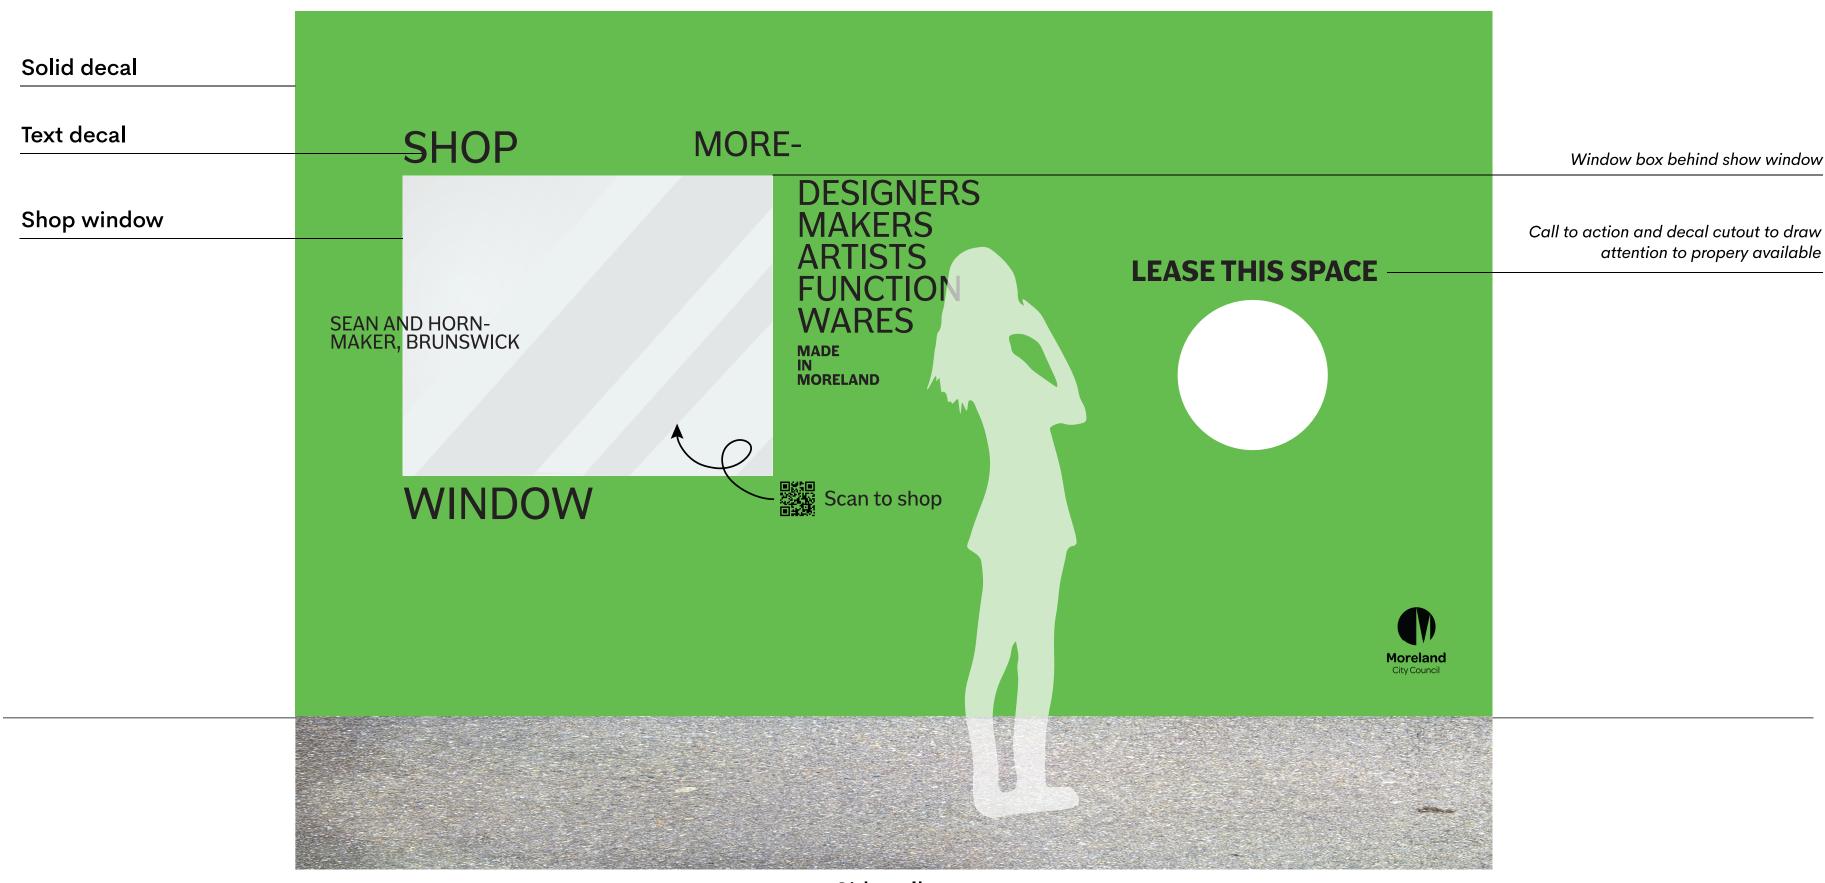

THE CONCEPT
PG. 3

The window displays will be made up of an exterior window decal that will feature text call outs to intrigue people to engage with the space. Window box(es) featuring a small display of product will be placed on the inside of the window. Users will be able to view the featured product online by scanning a QR code.

#### SHOP FRONT ELEVATION

Sidewalk

#### **Benefits for participating businesses:**

- Opportunity to test their business with real consumers.
- Try out ideas, develop and grow, in a low risk environment.
- Test out a particular shopping precinct
- A high exposure window display box of 600x600mm or 500x800mm.