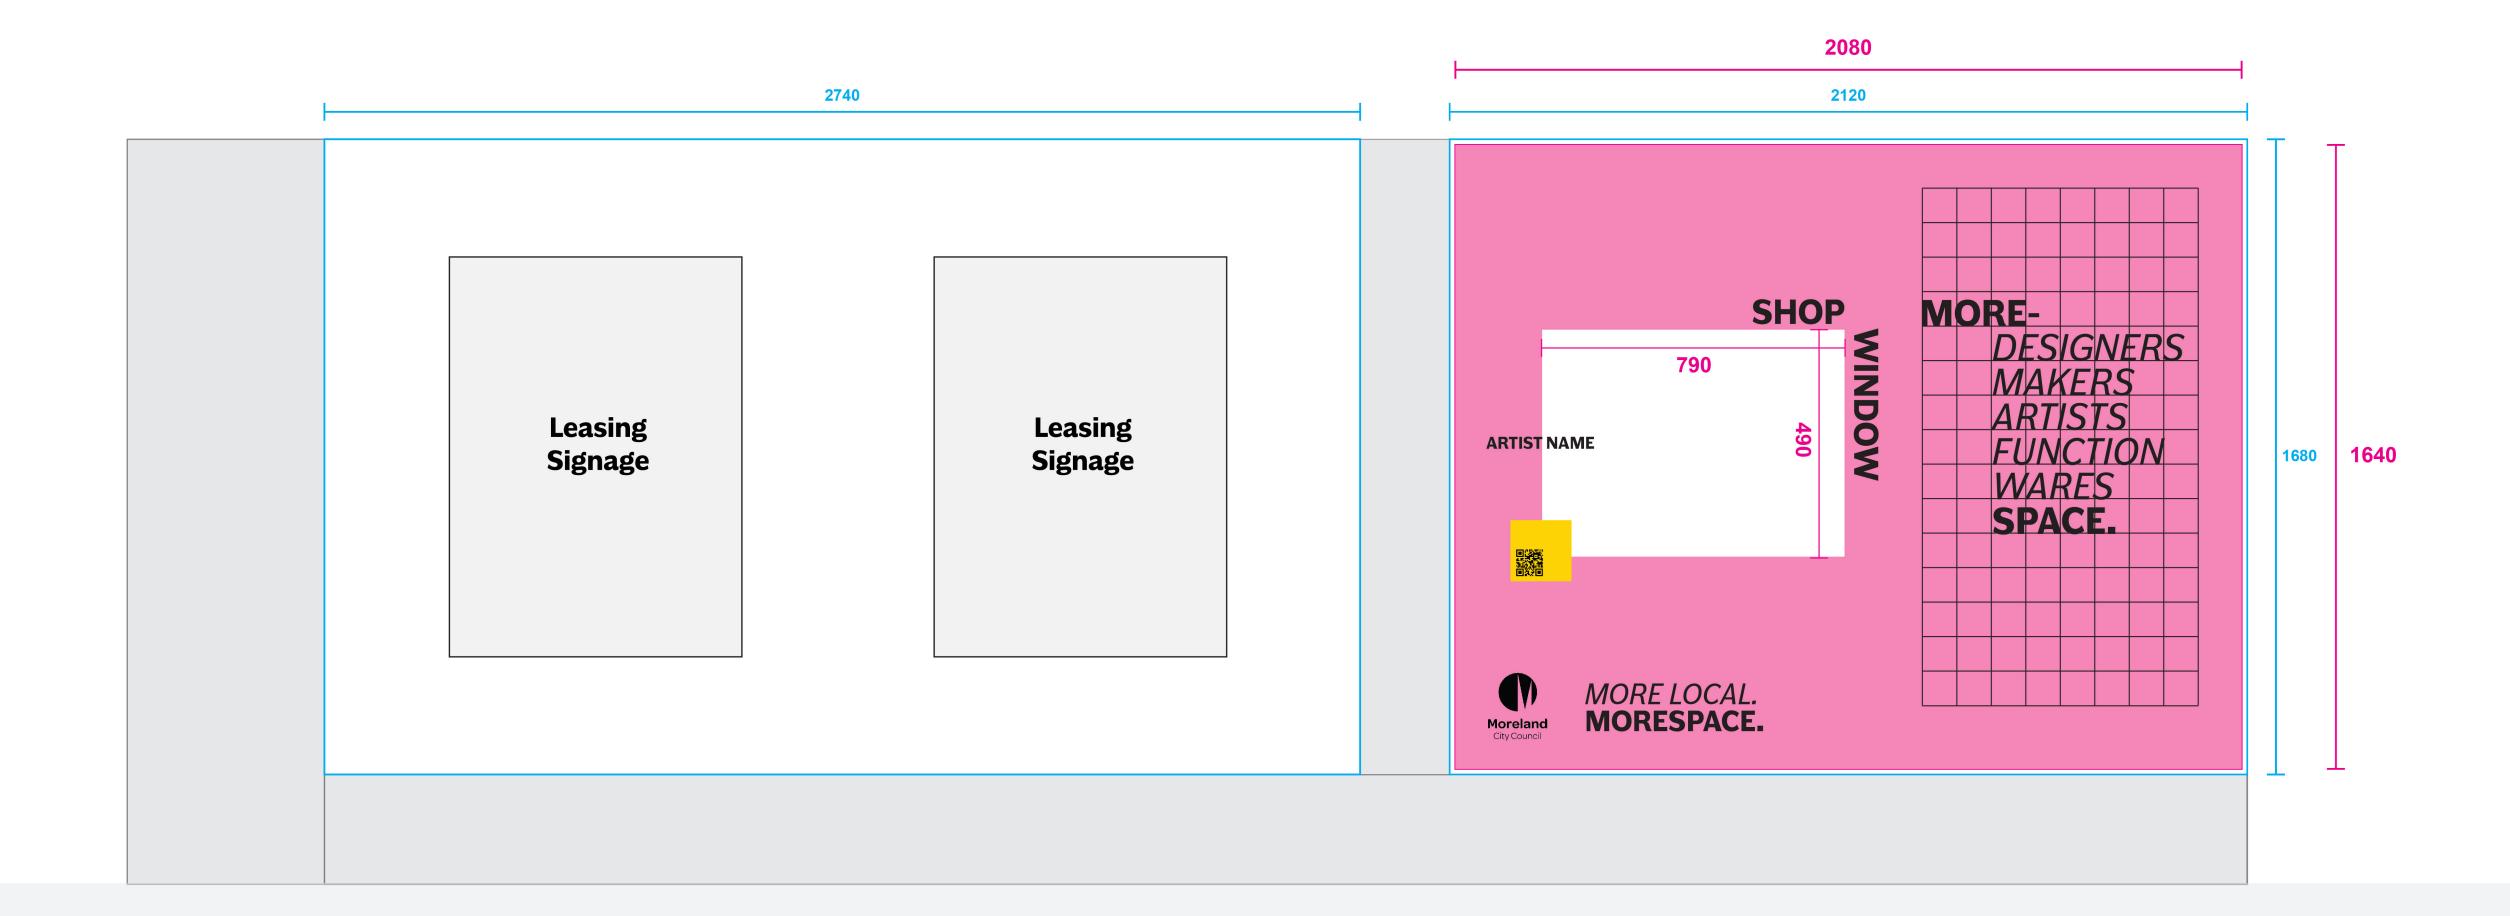

THE CONCEPT
PG. 3

The window displays will be made up of an exterior window decal that will feature text call outs to intrigue people to engage with the space. Window box(es) featuring a small display of product will be placed on the inside of the window. Users will be able to view the featured product online by scanning a QR code.

#### SHOP FRONT ELEVATION

Sidewalk

#### **Benefits for participating businesses:**

- Opportunity to test their business with real consumers.
- Try out ideas, develop and grow, in a low risk environment.
- Test out a particular shopping precinct
- A high exposure window display box of 600x600mm or 500x800mm.