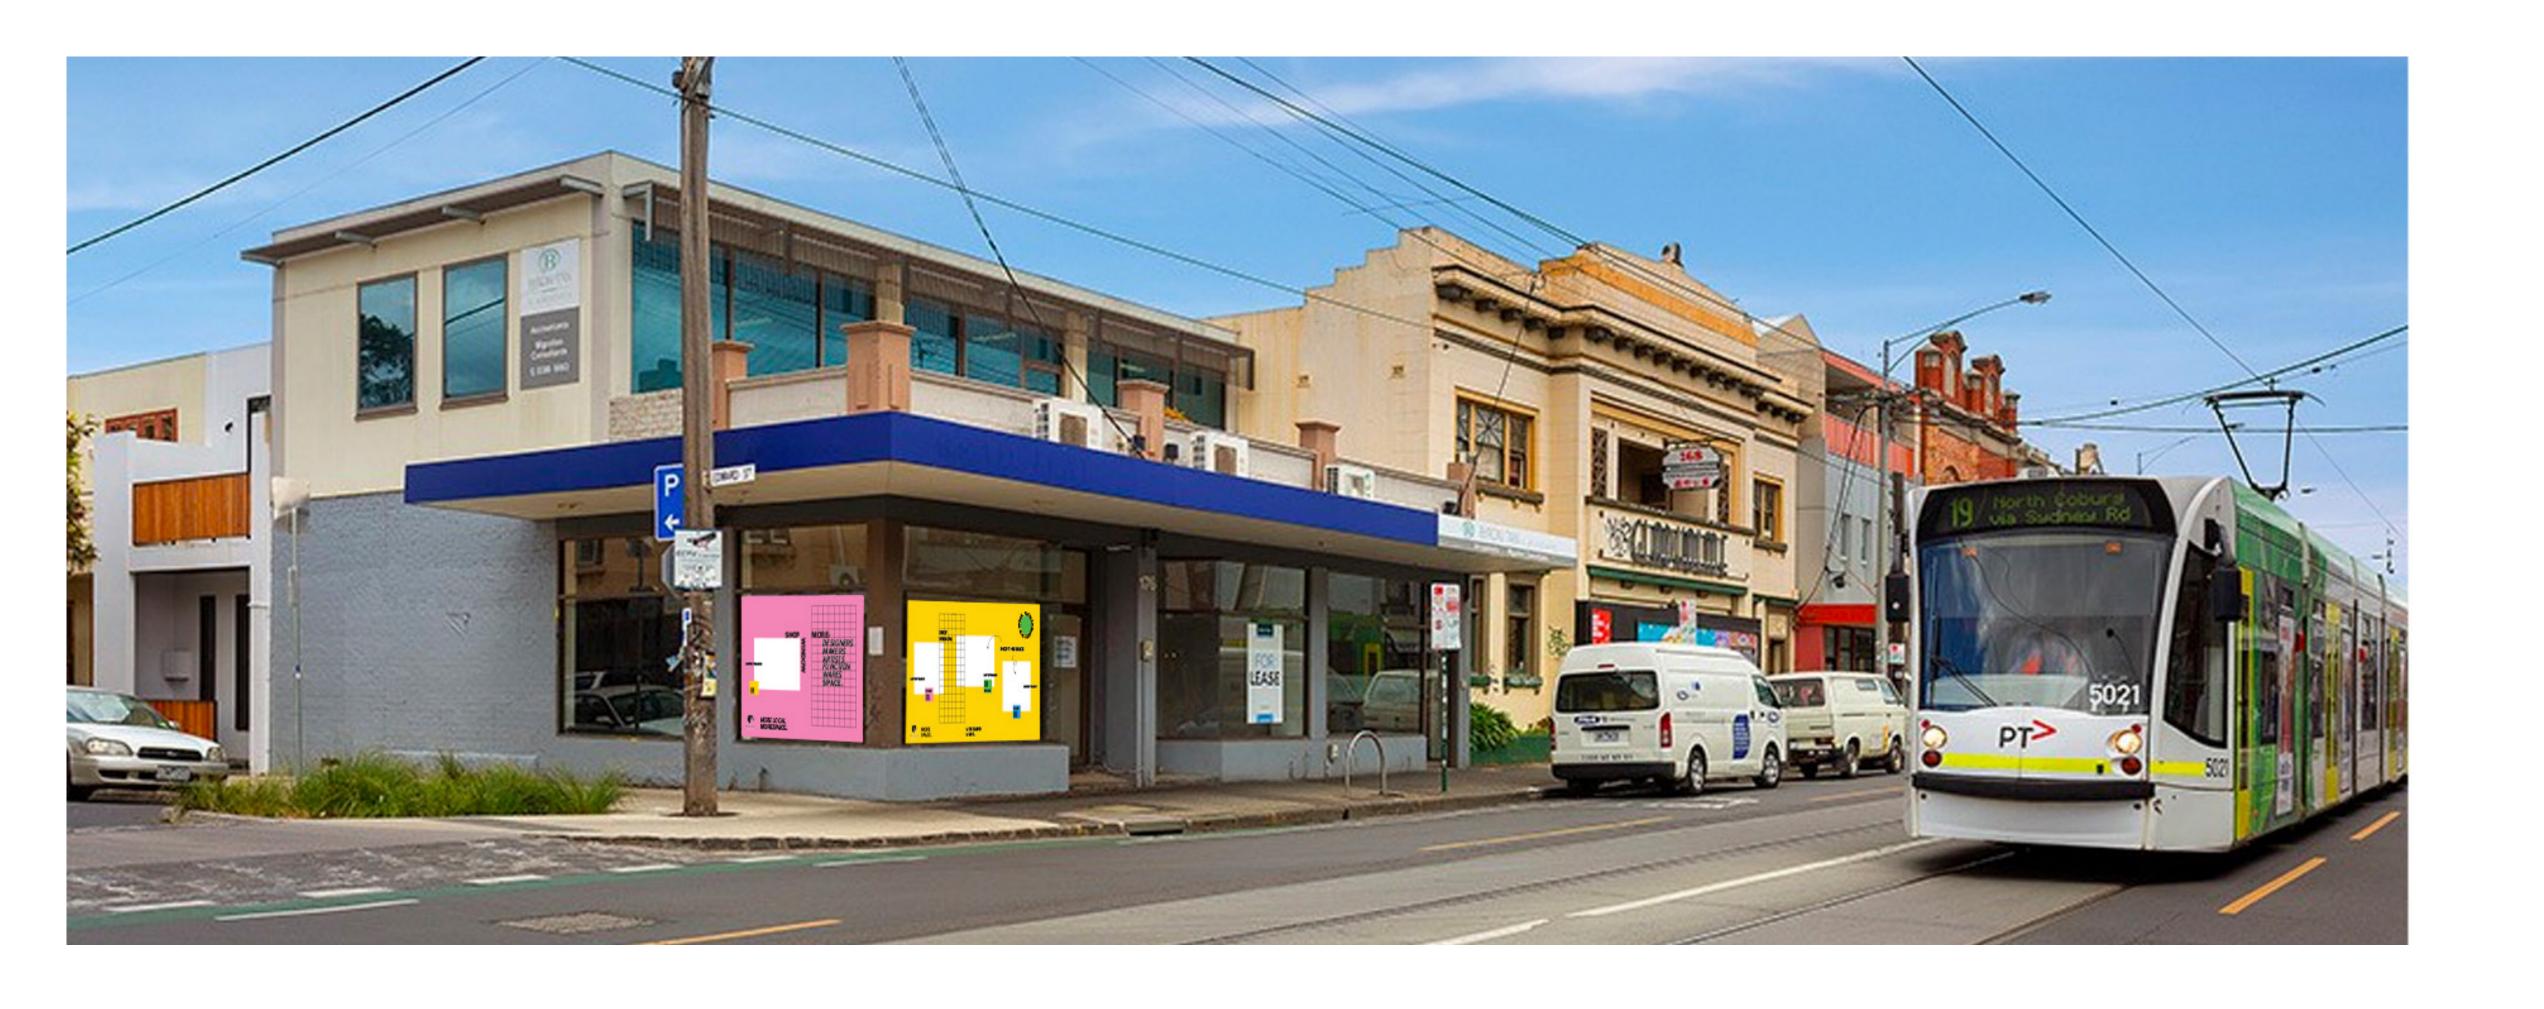

FRONT WINDOW A

FRONT MOCKUP

FRONT WINDOW B

sent the placement of the window box displays.

SIDE MOCKUP

PG. 9

CORNER MOCKUP
PG. 10