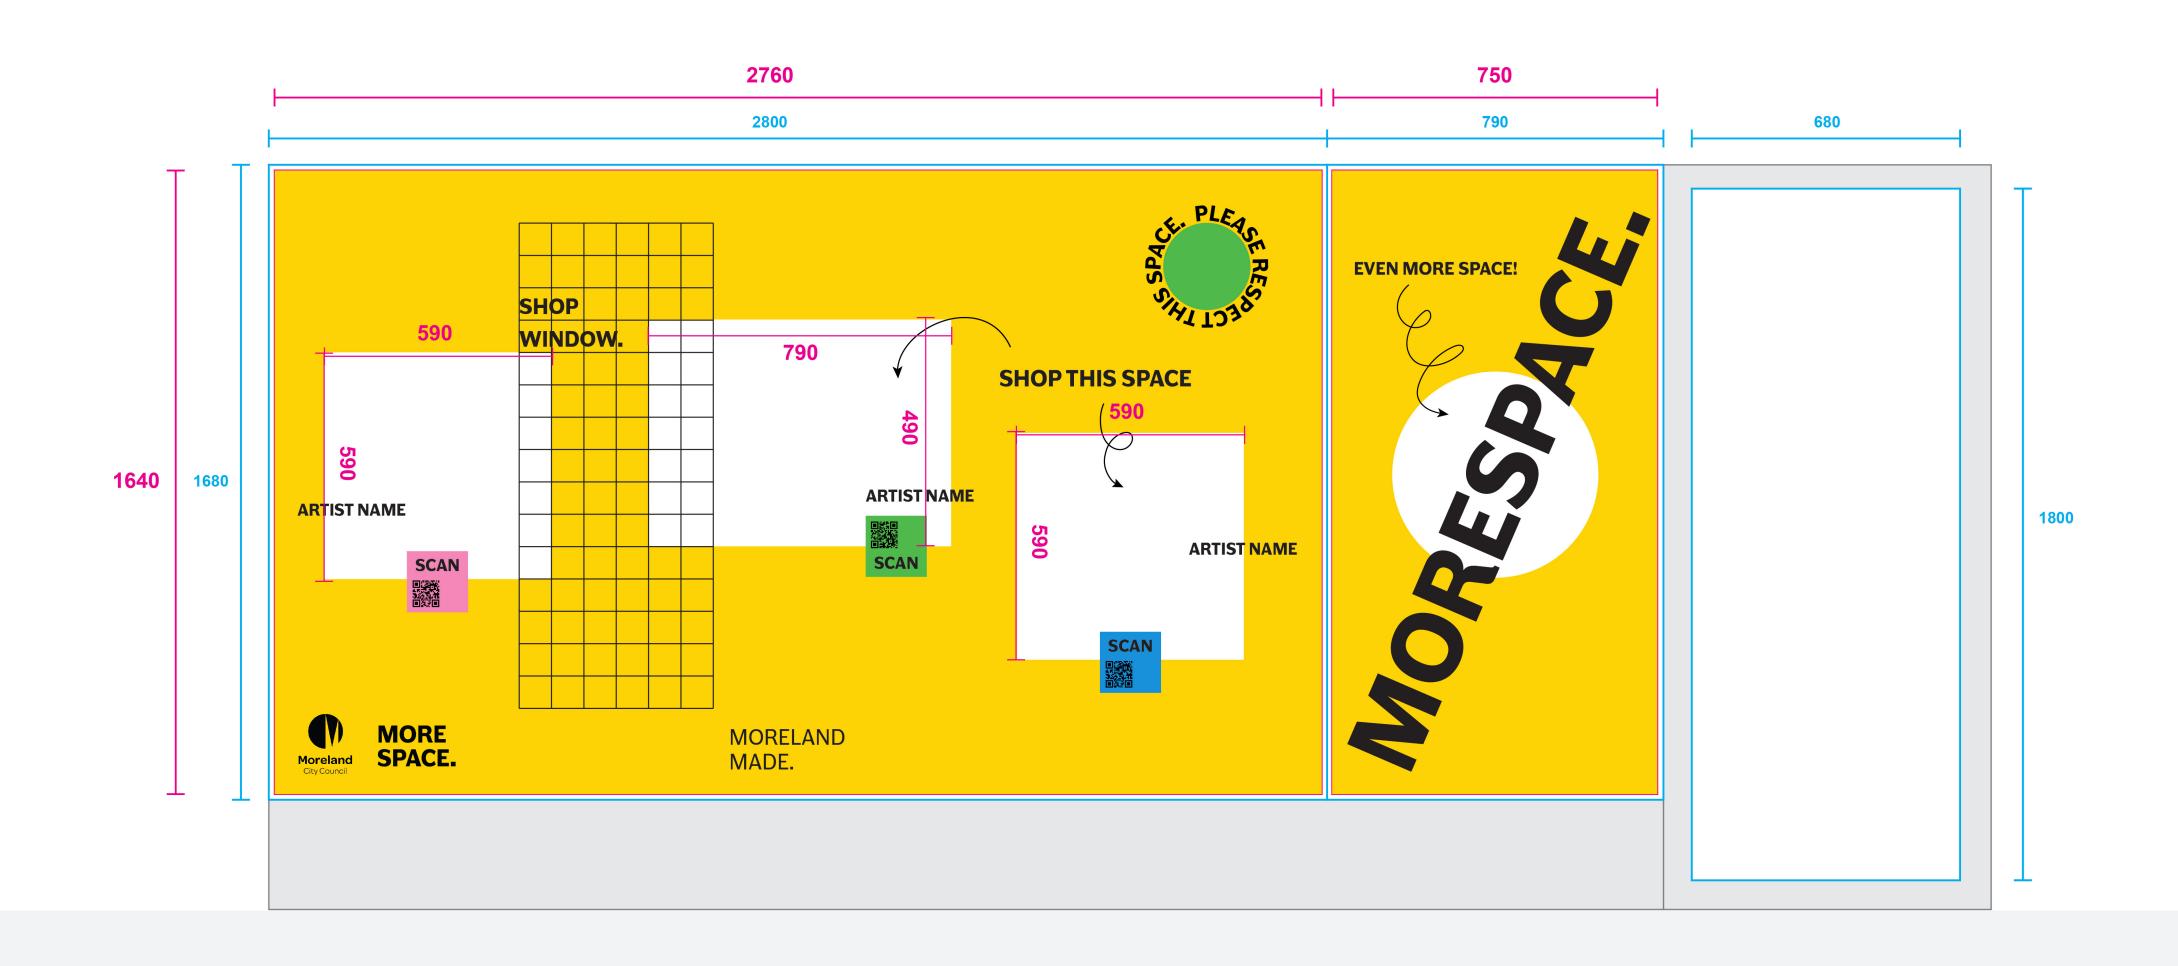

FRONT WINDOW A

FRONT MOCKUP

FRONT WINDOW B

sent the placement of the window box displays.

SIDE MOCKUP

PG. 9

CORNER MOCKUP
PG. 10

THE CONCEPT
PG. 3

The window displays will be made up of an exterior window decal that will feature text call outs to intrigue people to engage with the space. Window box(es) featuring a small display of product will be placed on the inside of the window. Users will be able to view the featured product online by scanning a QR code.