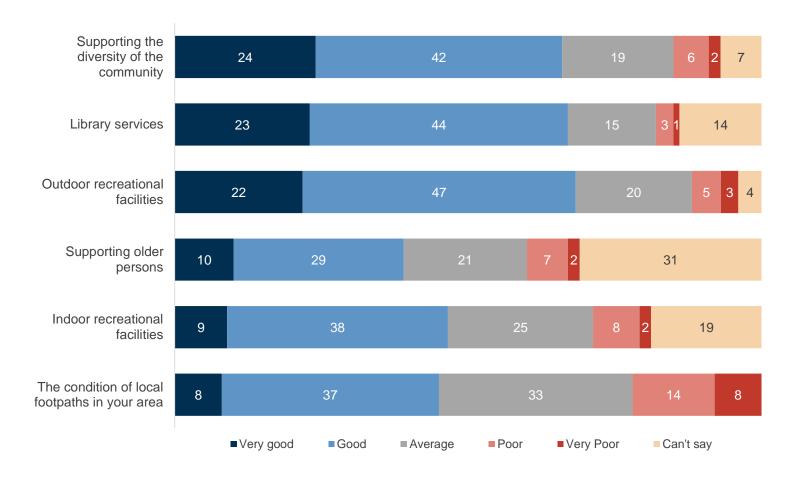

# Individual service area performance

## 2022 individual service area performance (%)