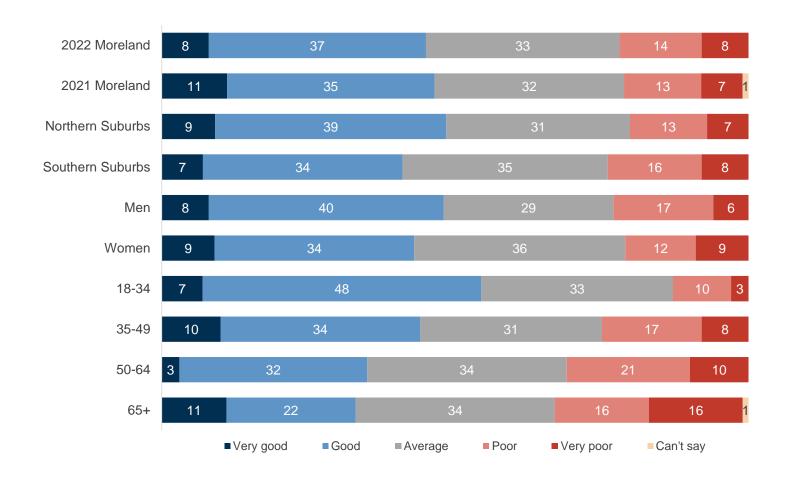

# **Indoor recreational facilities**

#### 2022 performance on indoor recreational facilities (%)