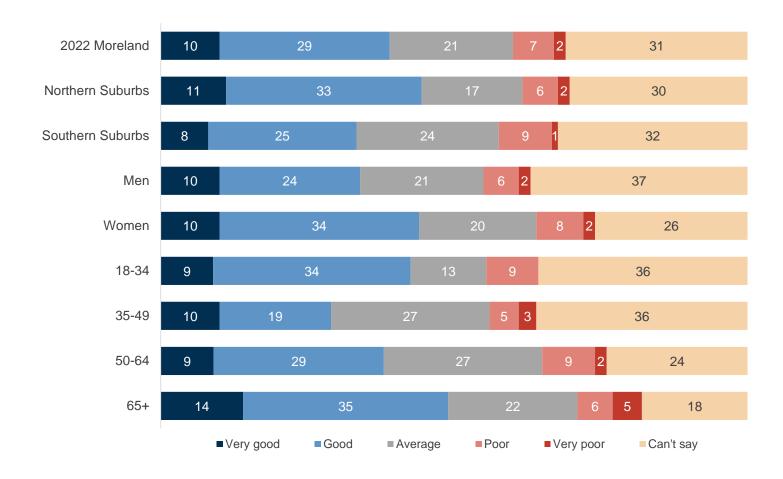

service area performance (%)



# **Indoor recreational facilities**



#### 2022 performance on indoor recreational facilities (index scores)



# **Indoor recreational facilities**



#### 2022 performance on indoor recreational facilities (%)



# **Library services**



# 2022 library services performance (index scores)



# **Library services**



# 2022 library services performance (%)



# **Outdoor recreational facilities**



#### 2022 performance of outdoor recreational facilities (index scores)



# **Outdoor recreational facilities**



## 2022 performance of outdoor recreational facilities (%)



# **Supporting older persons**



# 2022 supporting older persons performance (index scores)



# **Supporting older persons**



#### 2022 supporting older persons performance (%)



# **Supporting diversity of the community**



2022 supporting the diversity of the Moreland community performance (index scores)



# **Supporting diversity of the community**



#### 2022 supporting the diversity of the Moreland community performance (%)



# **Local footpaths**



#### 2022 condition of local footpaths in your area performance (index scores)



# **Local footpaths**



# 2022 condition of local footpaths in your area performance (%)



# THERE ARE OVER 6 MILLION PEOPLE IN VICTORIA...

# FIND OUT WHAT THEY'RE THINKING.



**Contact us** 03 8685 8555



Follow us @JWSResearch

#### **John Scales**

Founder jscales@jwsresearch.com

#### **Katrina Cox**

Director of Client Services kcox@jwsresearch.com

#### Mark Zuker

Managing Director mzuker@jwsresearch.com