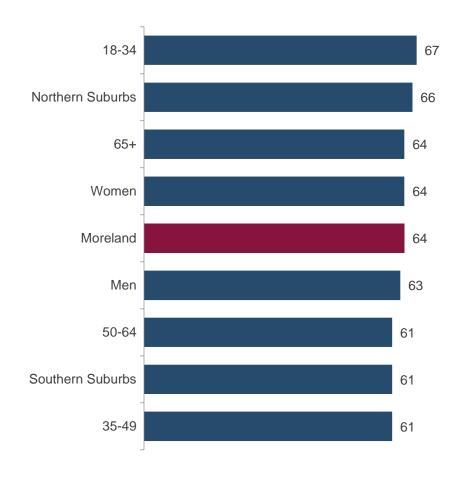

# Individual service area performance



## 2022 individual service area performance (%)



# **Indoor recreational facilities**



#### 2022 performance on indoor recreational facilities (index scores)



# **Indoor recreational facilities**



#### 2022 performance on indoor recreational facilities (%)



# **Library services**



# 2022 library services performance (index scores)



# **Library services**



# 2022 library services performance (%)



# **Outdoor recreational facilities**



#### 2022 performance of outdoor recreational facilities (index scores)



# **Outdoor recreational facilities**



## 2022 performance of outdoor recreational facilities (%)



# **Supporting older persons**



# 2022 supporting older persons performance (index scores)



# **Supporting older persons**



#### 2022 supporting older persons performance (%)



# **Supporting diversity of the community**



2022 supporting the diversity of the Moreland community performance (index scores)



# **Supporting diversity of the community**



#### 2022 supporting the diversity of the Moreland community performance (%)



# **Local footpaths**



#### 2022 condition of local footpaths in your area performance (index scores)



# **Local footpaths**



# 2022 condition of local footpaths in your area performance (%)



# THERE ARE OVER 6 MILLION PEOPLE IN VICTORIA...

# FIND OUT WHAT THEY'RE THINKING.



**Contact us** 03 8685 8555



Follow us @JWSResearch

#### **John Scales**

Founder jscales@jwsresearch.com

#### **Katrina Cox**

Director of Client Services kco