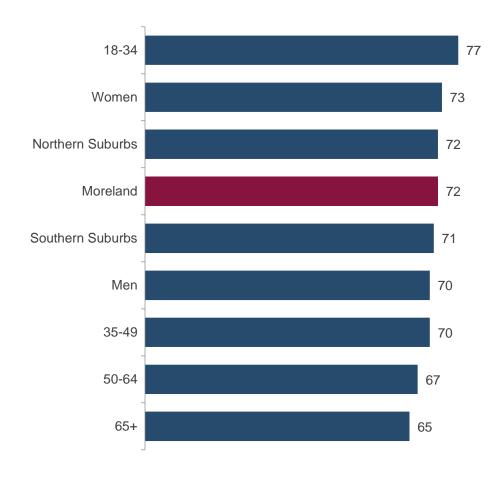

# **Indoor recreational facilities**

#### 2022 performance on indoor recreational facilities (index scores)