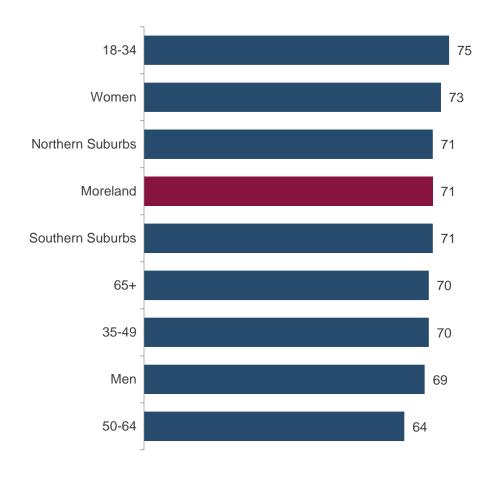

# Individual service area performance



## 2022 individual service area performance (%)



# **Indoor recreational facilities**



#### 2022 performance on indoor recreational facilities (index scores)



# **Indoor recreational facilities**



#### 2022 performance on indoor recreational facilities (%)



# **Library services**



# 2022 library services performance (index scores)



# **Library services**



# 2022 library services performance (%)



# **Outdoor recreational facilities**



#### 2022 performance of outdoor recreational facilities (index scores)



# **Outdoor recreational facilities**



## 2022 performance of outdoor recreational facilities (%)



# **Supporting older persons**



# 2022 supporting older persons performance (index scores)



# **Supporting older persons**



#### 2022 supporting older persons performance (%)



# **Supporting diversity of the community**



2022 supporting the diversity of the Moreland community performance (index scores)



# **Supporting diversity of the community**



#### 2022 supporting the diversity of the Moreland community performance (%)



# **Local footpaths**



#### 2022 condition of local footpaths in your area performance (index scores)



# **Local footpaths**



# 2022 condition of local footpaths in your area performance (%)



# THERE ARE OVER 6 MILLION PEOPLE IN VICTORIA...

#