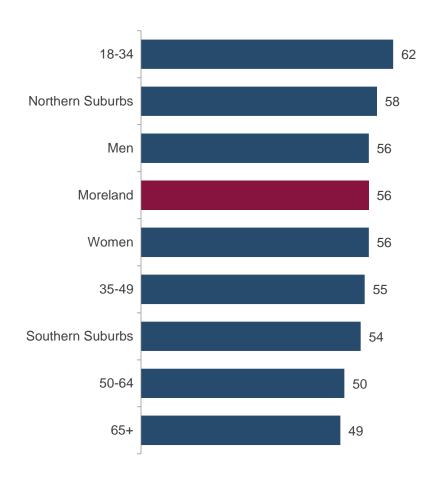

# **Indoor recreational facilities**

#### 2022 performance on indoor recreational facilities (index scores)