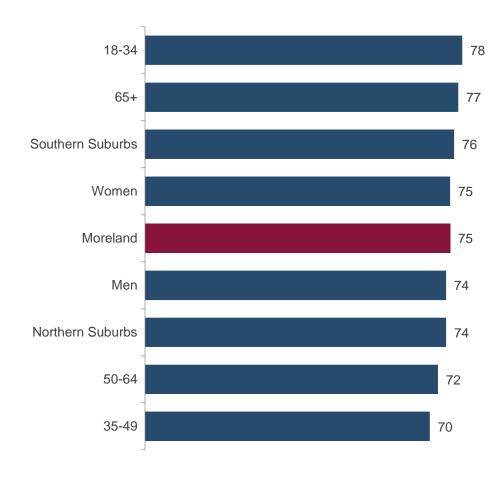

# **Indoor recreational facilities**

#### 2022 performance on indoor recreational facilities (index scores)