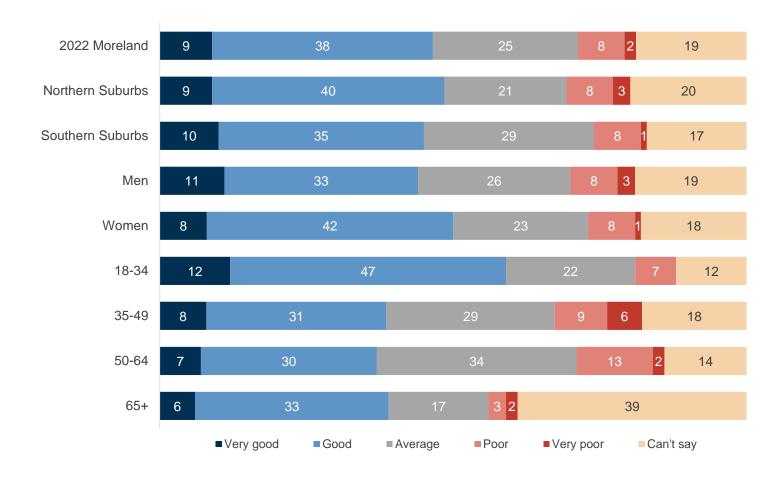

# **Indoor recreational facilities**

#### 2022 performance on indoor recreational facilities (%)