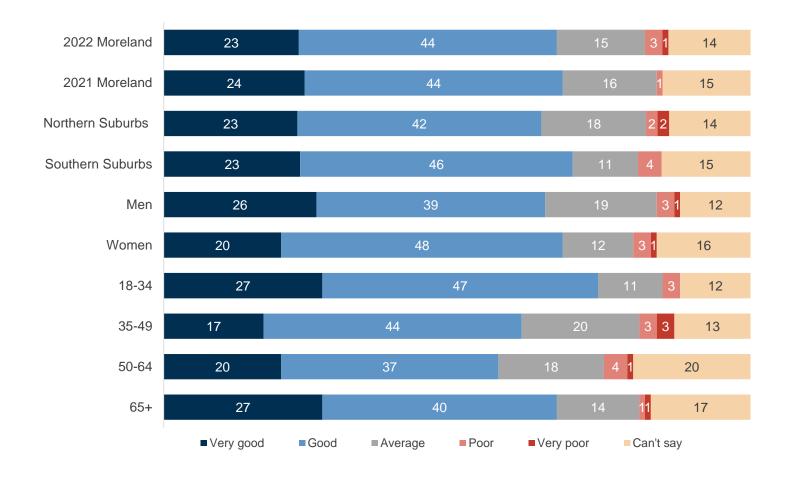

# **Indoor recreational facilities**

#### 2022 performance on indoor recreational facilities (%)