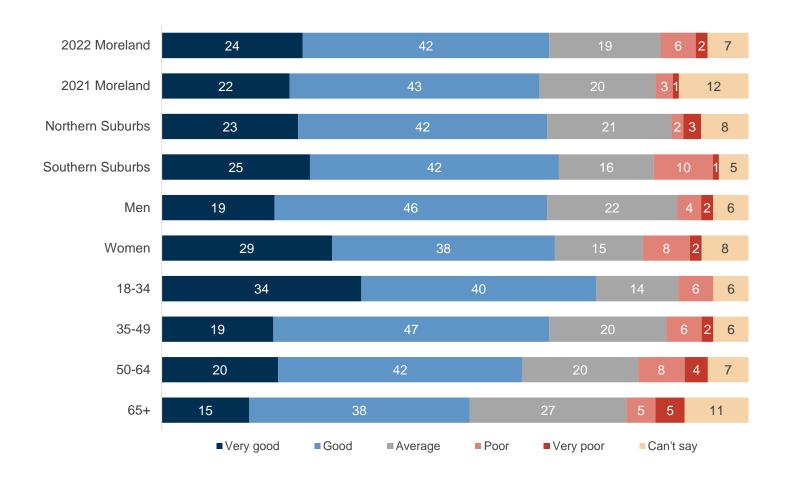

# **Indoor recreational facilities**

#### 2022 performance on indoor recreational facilities (%)