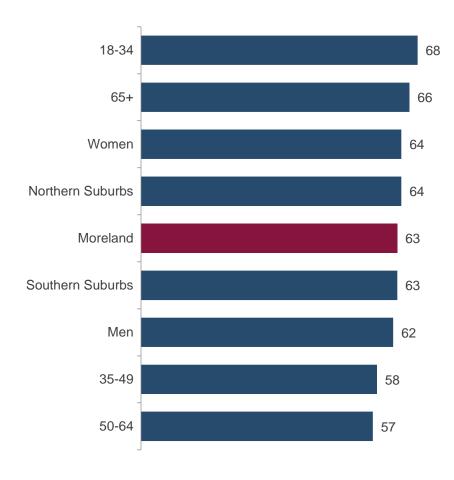

# **Indoor recreational facilities**

#### 2022 performance on indoor recreational facilities (%)