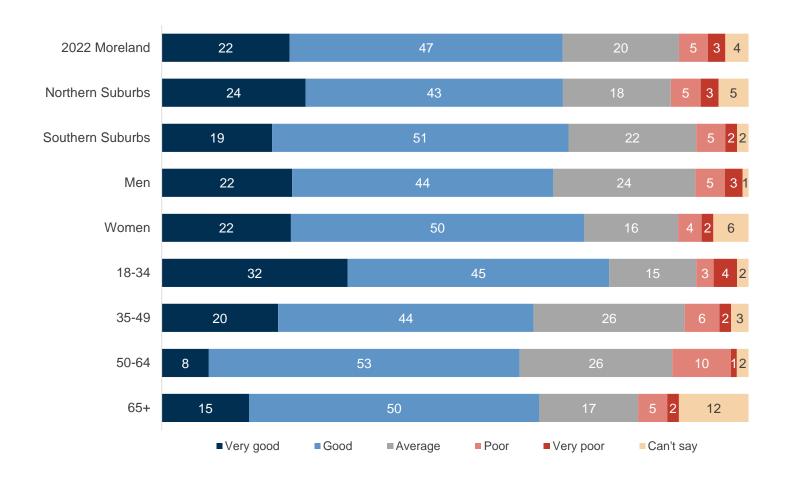

# Individual service area performance



## 2022 individual service area performance (%)



# **Indoor recreational facilities**



#### 2022 performance on indoor recreational facilities (index scores)



# **Indoor recreational facilities**



#### 2022 performance on indoor recreational facilities (%)



# **Library services**



# 2022 library services performance (index scores)



# **Library services**



# 2022 library services performance (%)



# **Outdoor recreational facilities**



#### 2022 performance of outdoor recreational facilities (index scores)



# **Outdoor recreational facilities**



## 2022 performance of outdoor recreational facilities (%)



# **Supporting older persons**



# 2022 supporting older persons performance (index scores)



# **Supporting older persons**



#### 2022 supporting older persons performance (%)



# **Supporting diversity of the community**



2022 supporting the diversity of the Moreland community performance (index scores)



# **Supporting diversity of the community**



#### 2022 supporting the diversity of the Moreland community performance (%)



# **Local footpaths**



#### 2022 condition of local footpaths in your area performance (index scores)



# **Local footpaths**



# 2022 condition of local footpaths in your area performance (%)



# THERE ARE OVER 6 MILLION PEOPLE IN VICTORIA...

# FIND OUT WHAT THEY'RE THINKING.



**Contact us** 03 8685 8555



Follow us @JWSResearch

#### **John