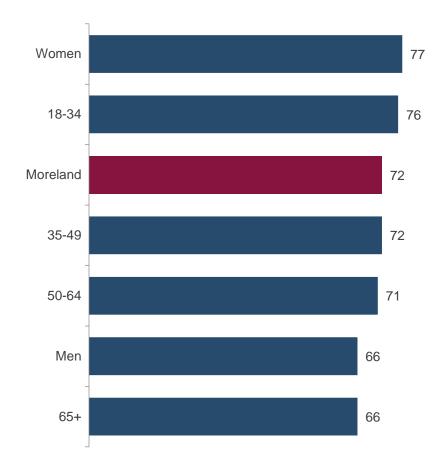

## Individual service area importance

2021 individual service area importance (index scores)

## **Supporting diversity importance**

2021 supporting the diversity of the Moreland community importance (index scores)

MO1. And how about supporting the diversity of the community? Would you say that this is an Extremely Important, Very Important, Fairly Important, Not That Important or Not At All Important area of responsibility for Moreland City Council? Base: All respondents (n=400).