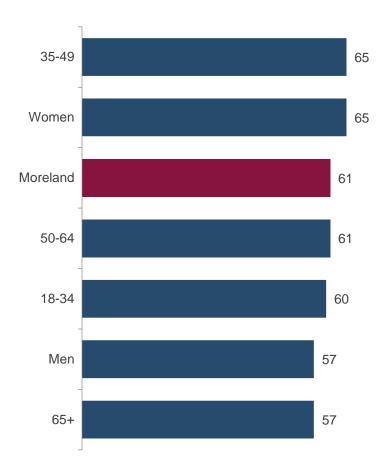

## **Supporting diversity importance**

2021 supporting the diversity of the Moreland community importance (index scores)

MO1. And how about supporting the diversity of the community? Would you say that this is an Extremely Important, Very Important, Fairly Important, Not That Important or Not At All Important area of responsibility for Moreland City Council? Base: All respondents (n=400).

## **Supporting diversity importance**

#### 2021 supporting the diversity of the Moreland community importance (%)

MO1. And how about supporting the diversity of the community? Would you say that this is an Extremely Important, Very Important, Fairly Important, Not That Important or Not At All Important area of responsibility for Moreland City Council? Base: All respondents (n=400).