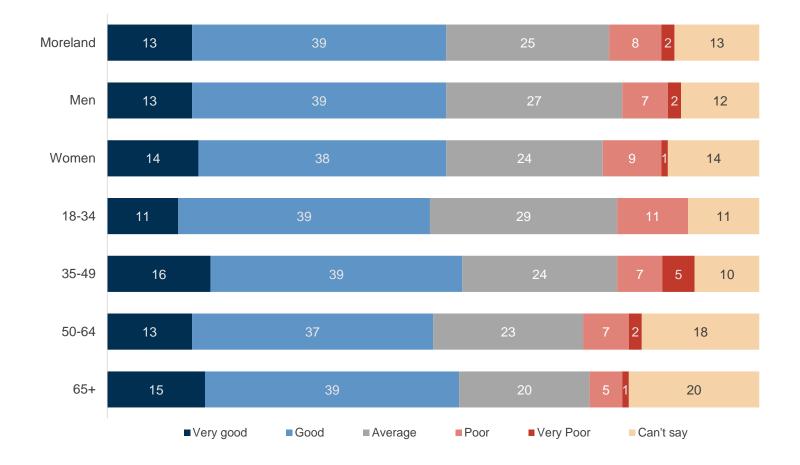

### 2021 individual service area performance (%)

Q2. And how about [INSERT RESPONSIBILITY AREA]? SAY IF NECESSARY: Would you say that their performance on this has been Very Good, Good, Average, Poor or Very Poor? Base: All respondents (n=400).

## Individual service area performance

2021 individual service area performance (index scores)