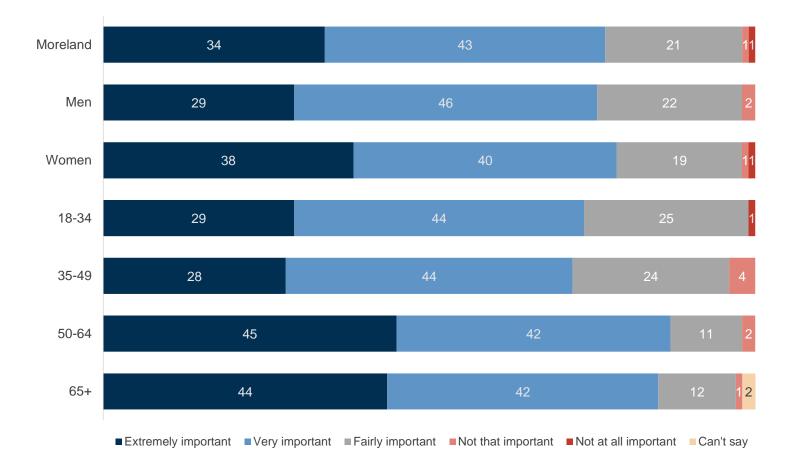

#### 2021 supporting the diversity of the Moreland community importance (%)

MO1. And how about supporting the diversity of the community? Would you say that this is an Extremely Important, Very Important, Fairly Important, Not That Important or Not At All Important area of responsibility for Moreland City Council? Base: All respondents (n=400).