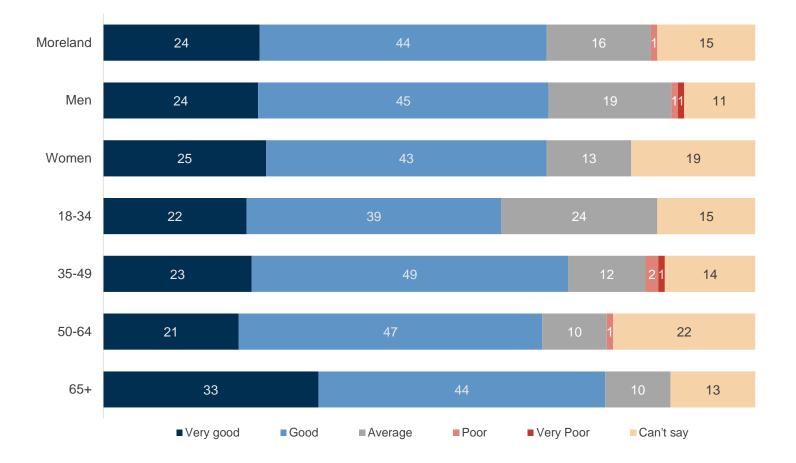

## **Providing arts and cultural opportunities performance**

2021 providing arts and cultural opportunities performance (index scores)

MO3. And how about providing arts and cultural opportunities? Would you say that this is an Extremely Important, Very Important, Fairly Important, Not That Important or Not At All Important area of responsibility for Moreland City Council? PROMPT IF NEEDED: This includes art exhibitions, music festivals and other council sponsored community events in parks and public spaces. Base: All respondents (n=400).

## **Providing arts and cultural opportunities performance**

2021 providing arts and cultural opportunities performance (%)

MO3. And how about providing arts and cultural opportunities? Would you say that this is an Extremely Important, Very Important, Fairly Important, Not That Important or Not At All Important area of responsibility for Moreland City Council? PROMPT IF NEEDED: This includes art exhibitions, music festivals and other council sponsored community events in parks and public spaces. Base: All respondents (n=400).