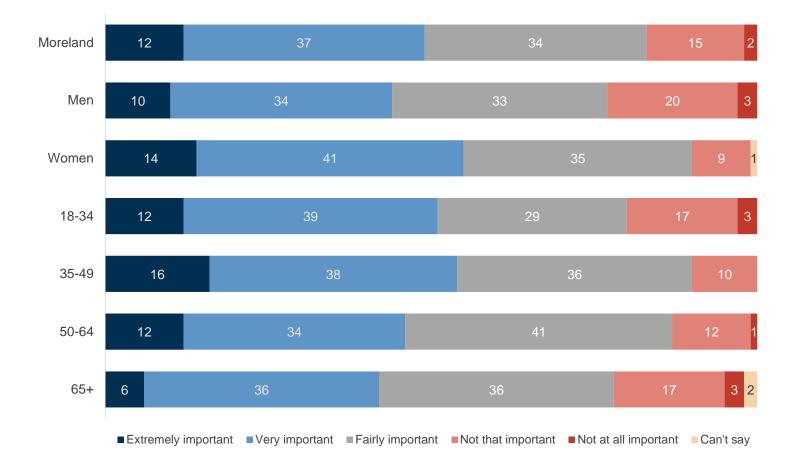

#### 2021 supporting the diversity of the Moreland community performance (%)

MO1. And how about supporting the diversity of the community? Would you say that their performance on this has been Very Good, Good, Average, Poor or Very Poor? Base: All respondents (n=400).