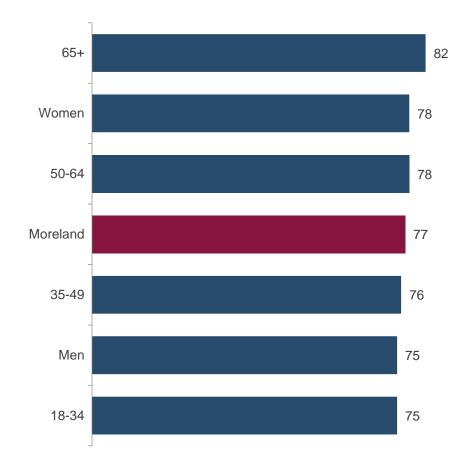

## **Supporting diversity performance**

2021 supporting the diversity of the Moreland community performance (index scores)

## **Supporting diversity performance**

#### 2021 supporting the diversity of the Moreland community performance (%)

MO1. And how about supporting the diversity of the community? Would you say that their performance on this has been Very Good, Good, Average, Poor or Very Poor? Base: All respondents (n=400).