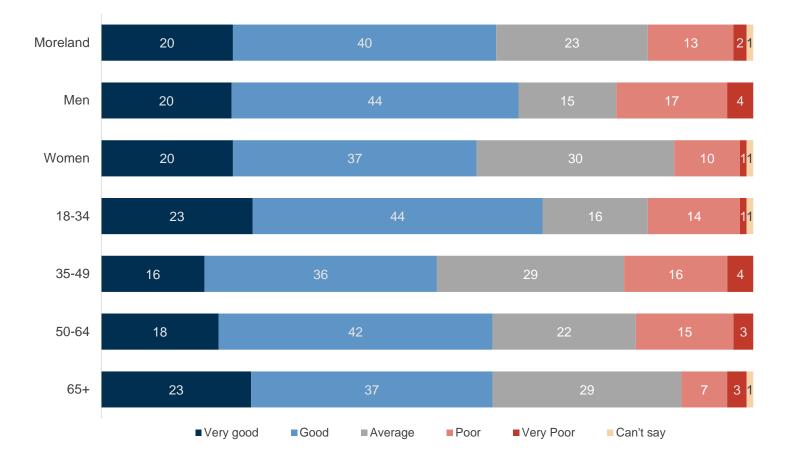

#### 2021 supporting the diversity of the Moreland community performance (%)

MO1. And how about supporting the diversity of the community? Would you say that their performance on this has been Very Good, Good, Average, Poor or Very Poor? Base: All respondents (n=400).