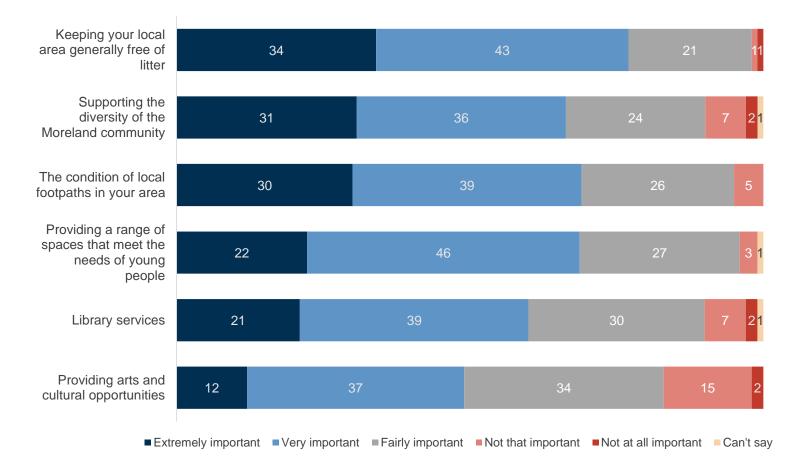

## Individual service area importance

#### 2021 individual service area importance (%)

Q1. And how about [INSERT RESPONSIBILITY AREA]? SAY IF NECESSARY: Would you say that this is an Extremely Important, Very Important, Fairly Important, Not That Important or Not At All Important area of responsibility for Moreland City Council? Base: All respondents (n=400).