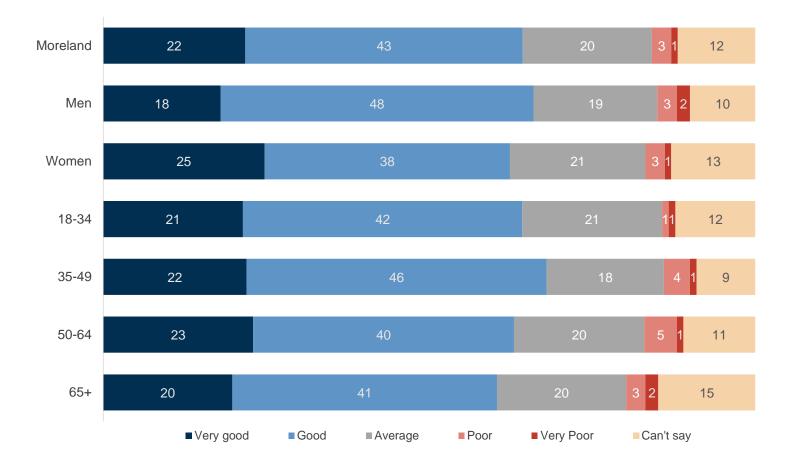

#### 2021 supporting the diversity of the Moreland community performance (%)

MO1. And how about supporting the diversity of the community? Would you say that their performance on this has been Very Good, Good, Average, Poor or Very Poor? Base: All respondents (n=400).