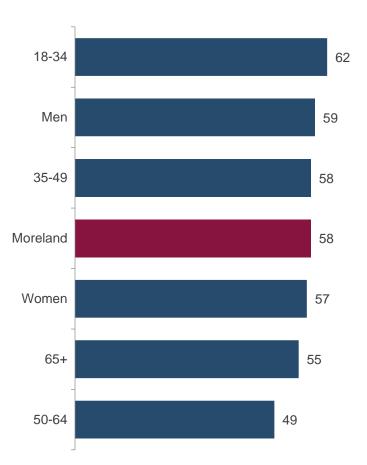

## Individual service area performance

### 2021 individual service area performance (%)

Q2. And how about [INSERT RESPONSIBILITY AREA]? SAY IF NECESSARY: Would you say that their performance on this has been Very Good, Good, Average, Poor or Very Poor? Base: All respondents (n=400).

## Individual service area performance

2021 individual service area performance (index scores)