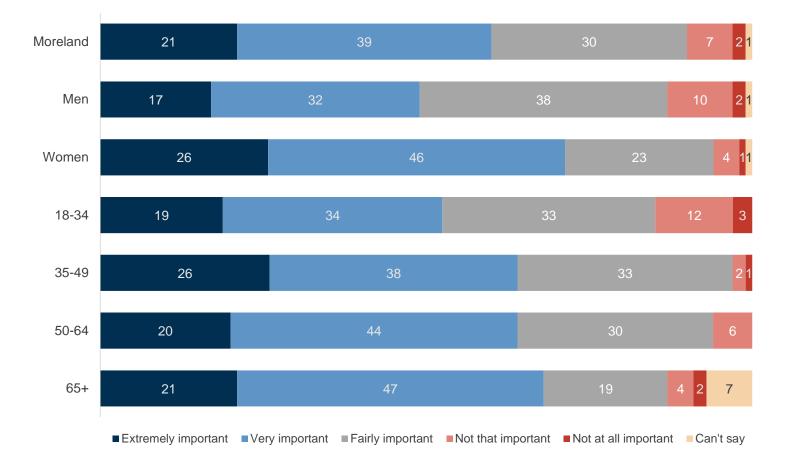

## **Providing arts and cultural opportunities importance**

2021 providing arts and cultural opportunities importance (index scores)

MO3. And how about providing arts and cultural opportunities? Would you say that this is an Extremely Important, Very Important, Fairly Important, Not That Important or Not At All Important area of responsibility for Moreland City Council? PROMPT IF NEEDED: This includes art exhibitions, music festivals and other council sponsored community events in parks and public spaces. Base: All respondents (n=400).

## **Providing arts and cultural opportunities importance**

2021 providing arts and cultural opportunities importance (%)

MO3. And how about providing arts and cultural opportunities? Would you say that this is an Extremely Important, Very Important, Fairly Important, Not That Important or Not At All Important area of responsibility for Moreland City Council? PROMPT IF NEEDED: This includes art exhibitions, music festivals and other council sponsored community events in parks and public spaces. Base: All respondents (n=400).