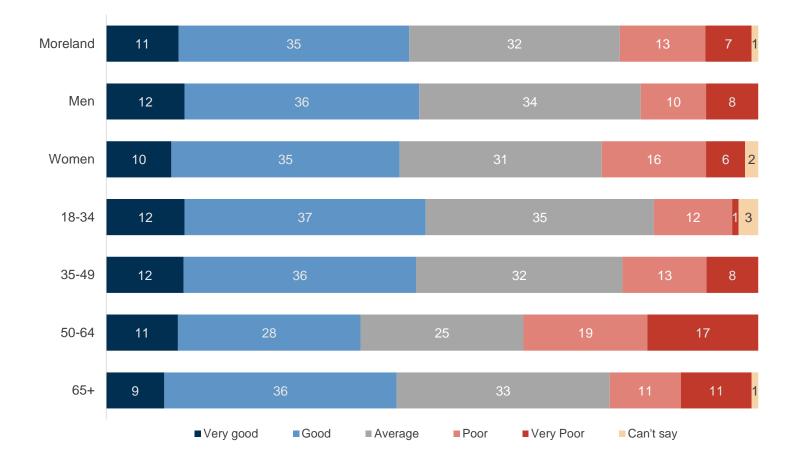

## **Supporting diversity performance**

2021 supporting the diversity of the Moreland community performance (index scores)

## **Supporting diversity performance**

#### 2021 supporting the diversity of the Moreland community performance (%)

MO1. And how about supporting the diversity of the community? Would you say that their performance on this has been Very Good, Good, Average, Poor or Very Poor? Base: All respondents (n=400).