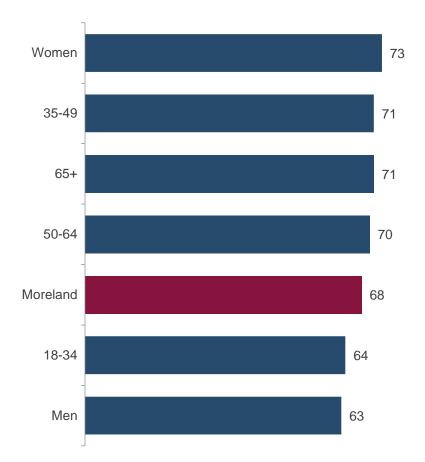

## **Supporting diversity importance**

2021 supporting the diversity of the Moreland community importance (index scores)

MO1. And how about supporting the diversity of the community? Would you say that this is an Extremely Important, Very Important, Fairly Important, Not That Important or Not At All Important area of responsibility for Moreland City Council? Base: All respondents (n=400).

## **Supporting diversity importance**

#### 2021 supporting the diversity of the Moreland community importance (%)

MO1. And how about supporting the diversity of the community? Would you say that this is an Extremely Important, Very Important, Fairly Important, Not That Important or Not At All Important area of responsibility for Moreland City Council? Base: All respondents (n=400).