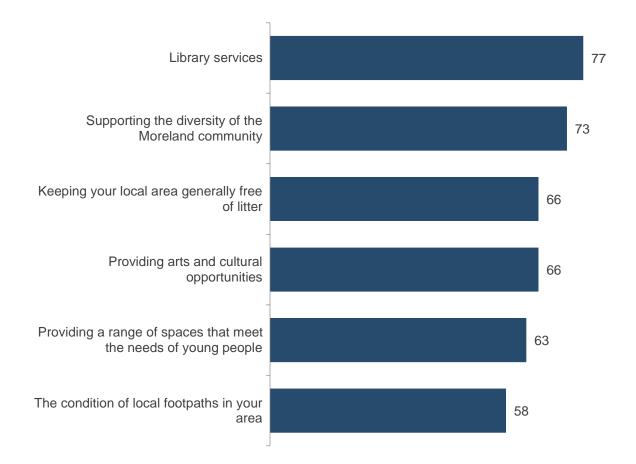

## Individual service area performance

## Individual service area performance

2021 individual service area performance (index scores)