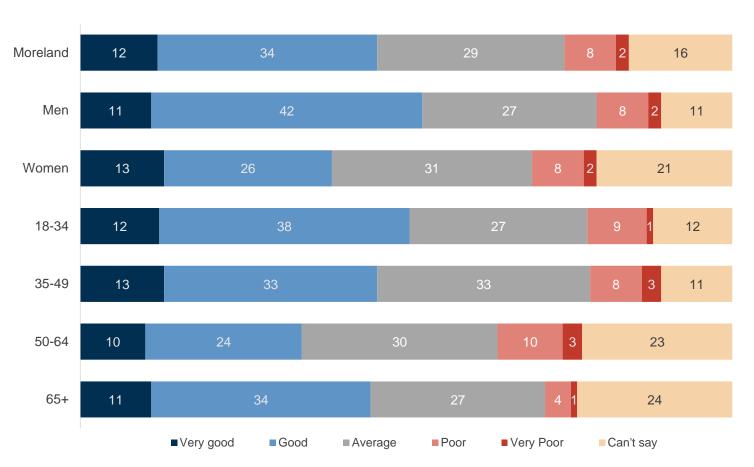

### 2021 individual service area performance (%)

Q2. And how about [INSERT RESPONSIBILITY AREA]? SAY IF NECESSARY: Would you say that their performance on this has been Very Good, Good, Average, Poor or Very Poor? Base: All respondents (n=400).