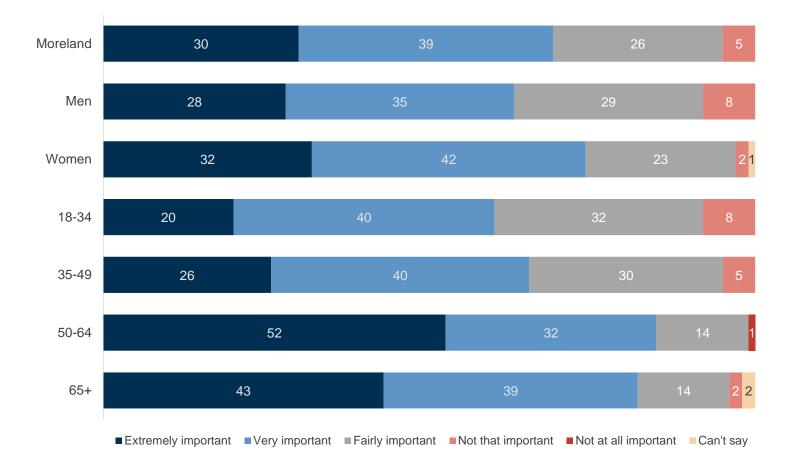

## **Supporting diversity importance**

2021 supporting the diversity of the Moreland community importance (index scores)

MO1. And how about supporting the diversity of the community? Would you say that this is an Extremely Important, Very Important, Fairly Important, Not That Important or Not At All Important area of responsibility for Moreland City Council? Base: All respondents (n=400).

## **Supporting diversity importance**

#### 2021 supporting the diversity of the Moreland community importance (%)

MO1. And how about supporting the diversity of the community? Would you say that this is an Extremely Important, Very Important, Fairly Important, Not That Important or Not At All Important area of responsibility for Moreland City Council? Base: All respondents (n=400).