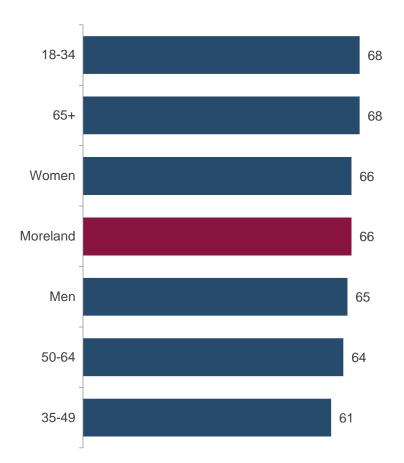

## **Supporting diversity performance**

2021 supporting the diversity of the Moreland community performance (index scores)

## **Supporting diversity performance**

#### 2021 supporting the diversity of the Moreland community performance (%)

MO1. And how about supporting the diversity of the community? Would you say that their performance on this has been Very Good, Good, Average, Poor or Very Poor? Base: All respondents (n=400).