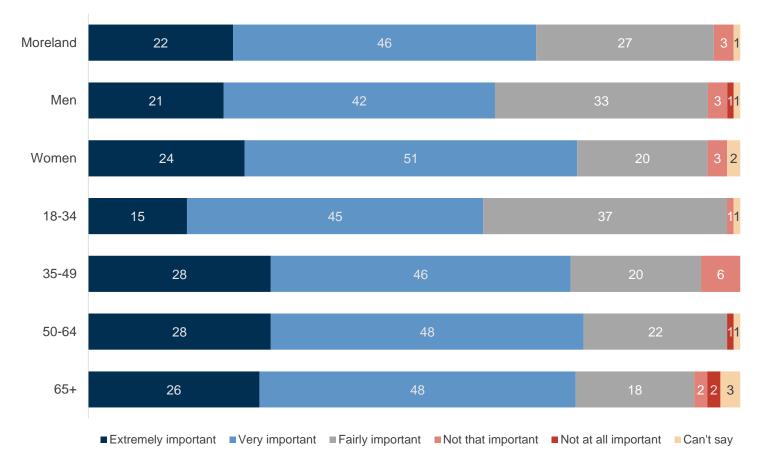

### 2021 individual service area performance (%)

Q2. And how about [INSERT RESPONSIBILITY AREA]? SAY IF NECESSARY: Would you say that their performance on this has been Very Good, Good, Average, Poor or Very Poor? Base: All respondents (n=400).