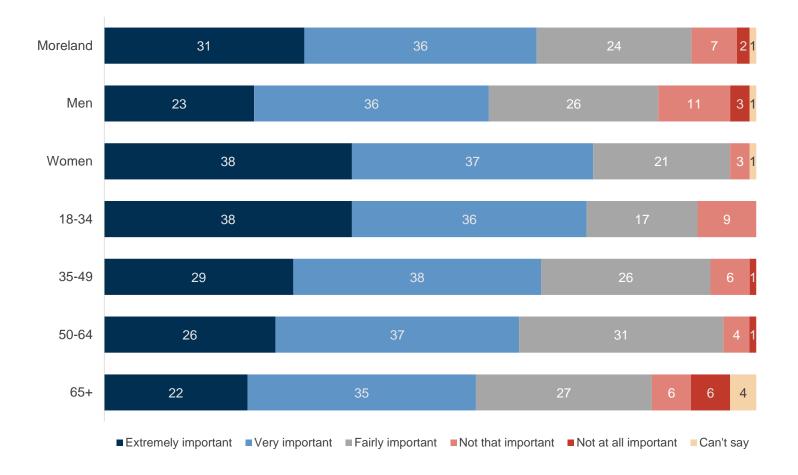

#### 2021 supporting the diversity of the Moreland community importance (%)

MO1. And how about supporting the diversity of the community? Would you say that this is an Extremely Important, Very Important, Fairly Important, Not That Important or Not At All Important area of responsibility for Moreland City Council? Base: All respondents (n=400).