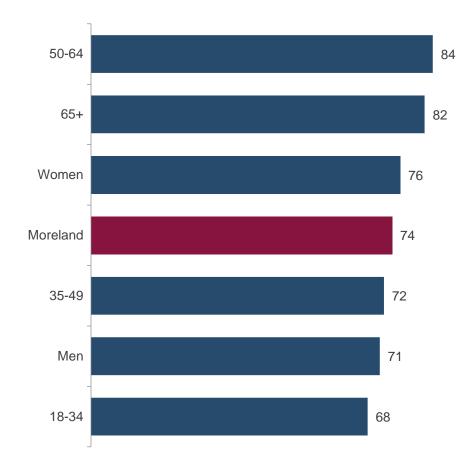

## Individual service area importance

#### 2021 individual service area importance (%)

Q1. And how about [INSERT RESPONSIBILITY AREA]? SAY IF NECESSARY: Would you say that this is an Extremely Important, Very Important, Fairly Important, Not That Important or Not At All Important area of responsibility for Moreland City Council? Base: All respondents (n=400).

## Individual service area importance

2021 individual service area importance (index scores)