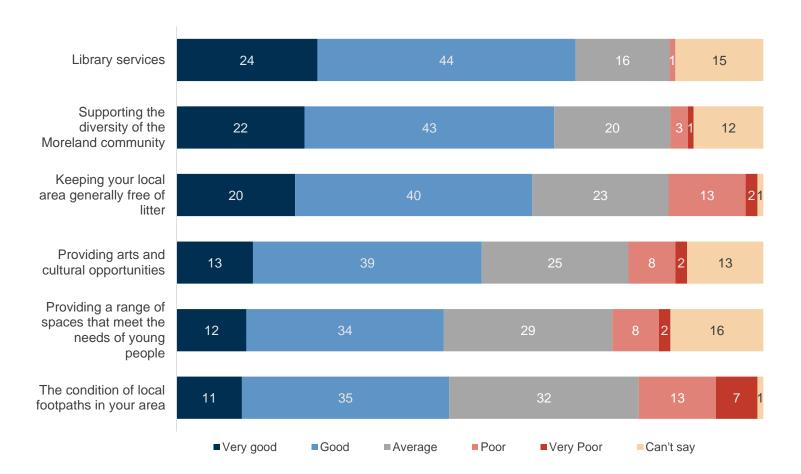

## Individual service area performance

### 2021 individual service area performance (%)

Q2. And how about [INSERT RESPONSIBILITY AREA]? SAY IF NECESSARY: Would you say that their performance on this has been Very Good, Good, Average, Poor or Very Poor? Base: All respondents (n=400).