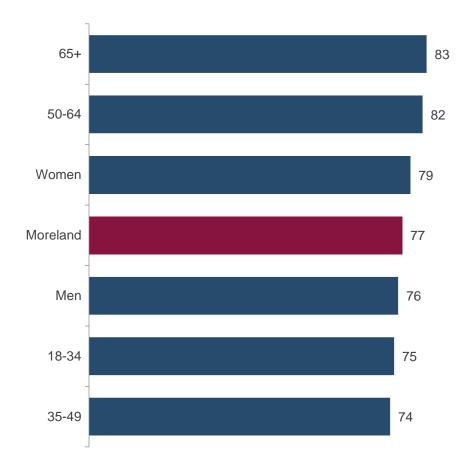

## **Supporting diversity importance**

2021 supporting the diversity of the Moreland community importance (index scores)

MO1. And how about supporting the diversity of the community? Would you say that this is an Extremely Important, Very Important, Fairly Important, Not That Important or Not At All Important area of responsibility for Moreland City Council? Base: All respondents (n=400).

## **Supporting diversity importance**

#### 2021 supporting the diversity of the Moreland community importance (%)

MO1. And how about supporting the diversity of the community? Would you say that this is an Extremely Important, Very Important, Fairly Important, Not That Important or Not At All Important area of responsibility for Moreland City Council? Base: All respondents (n=400).