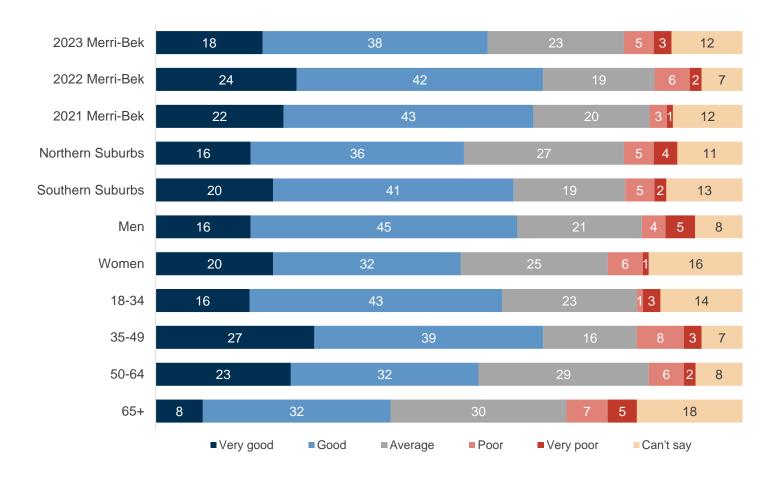

ng older persons**





#### 2023 supporting older persons performance (index scores)

MO10. And how about supporting older persons? Would you say that their performance on this has been Very Good, Good, Average, Poor or Very Poor? Base: All respondents (n=401).

JWSRESEARCH 9

## **Supporting older persons**

#### 2023 supporting older persons performance (%)



MO10. And how about supporting older persons? Would you say that their performance on this has been Very Good, Good, Average, Poor or Very Poor? Base: All respondents (n=401).

## Supporting diversity of the community



#### 2023 supporting the diversity of the Merri-Bek community performance (index scores)



## Supporting diversity of the community

#### 2023 supporting the diversity of the Merri-Bek community performance (%)



MO11. And how about supporting the diversity of the community? Would you say that their performance on this has been Very Good, Good, Average, Poor or Very Poor? Base: All respondents (n=401).

## **Local footpaths**



#### 2023 condition of local footpaths in your area performance (index scores)





#### 2023 condition of local footpaths in your area performance (%)



MO12. And how about the condition of local footpaths in your area? Would you say that their performance on this has been Very Good, Good, Average, Poor or Very Poor? Base: All respondents (n=401).

## THERE ARE OVER 6 MILLION PEOPLE IN VICTORIA...

# FIND OUT WHAT THEY'RE THINKING.

Contact us

03 8685 8555

Follow us @JWSResearch

John Scales Founder jscales@jwsresearch.com Mark Zuker Managing Director mzuker@jwsresear