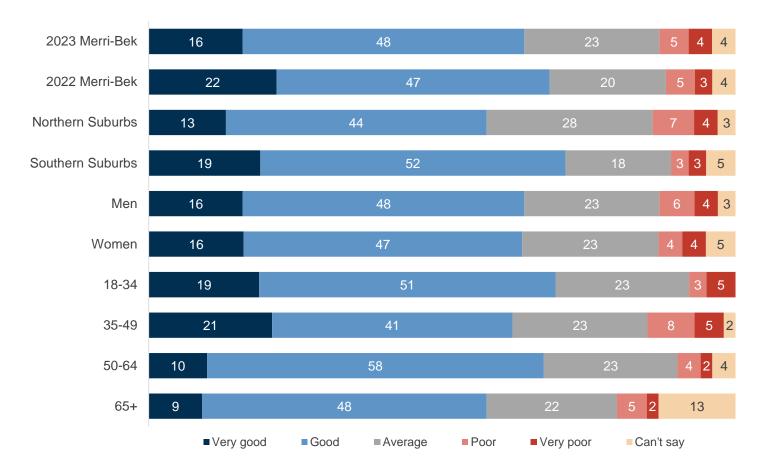

## **Supporting older persons**

#### 2023 supporting older persons performance (%)

MO10. And how about supporting older persons? Would you say that their performance on this has been Very Good, Good, Average, Poor or Very Poor? Base: All respondents (n=401).