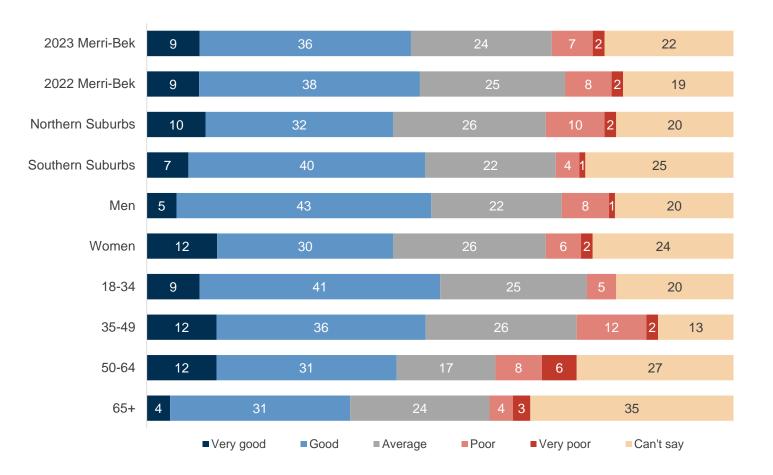

## **Indoor recreational facilities**

#### 2023 performance on indoor recreational facilities (%)

MO7. And how about indoor recreational facilities? Would you say that their performance on this has been Very Good, Good, Average, Poor or Very Poor? Base: All respondents (n=401).