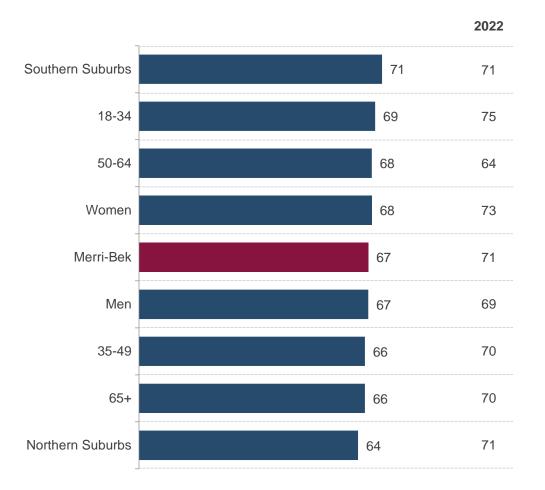

### **Outdoor recreational facilities**

#### 2023 performance of outdoor recreational facilities (index scores)

MO9. And how about outdoor recreational facilities? Would you say that their performance on this has been Very Good, Good, Average, Poor or Very Poor? Base: All respondents (n=401).