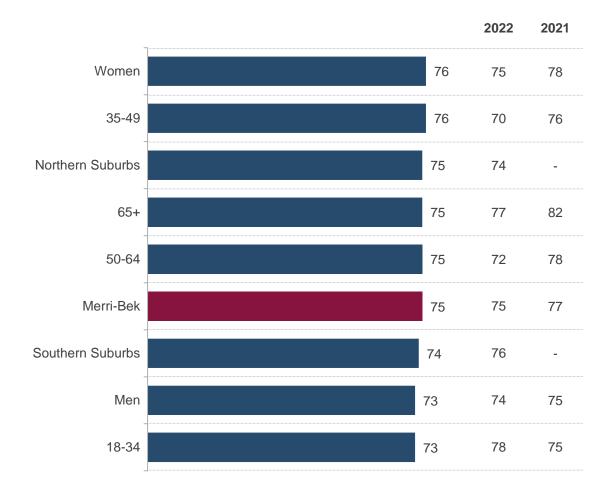

Coordinated by the Department of Government Services on behalf of Victorian councils

## Individual service area performance

#### 2023 individual service area performance (%)



Q2. And how about [INSERT RESPONSIBILITY AREA]? Would you say that their performance on this has been Very Good, Good, Average, Poor or Very Poor? Base: All respondents (n=401).

JWSRESEARCH 2

### **Indoor recreational facilities**



#### 2023 performance on indoor recreational facilities (index scores)



## **Indoor recreational facilities**

#### 2023 performance on indoor recreational facilities (%)



MO7. And how about indoor recreational facilities? Would you say that their performance on this has been Very Good, Good, Average, Poor or Very Poor? Base: All respondents (n=401).

## **Library services**





#### 2023 library services performance (index scores)

## **Library services**



#### 2023 library services performance (%)



### **Outdoor recreational facilities**



#### 2023 performance of outdoor recreational facilities (index scores)



MO9. And how about outdoor recreational facilities? Would you say that their performance on this has been Very Good, Good, Average, Poor or Very Poor? Base: All respondents (n=401).

## **Outdoor recreational facilities**

#### 2023 performance of outdoor recreational facilities (%)



MO9. And how about outdoor recreational facilities? Would you say that their performance on this has been Very Good, Good, Average, Poor or Very Poor? Base: All respondents (n=401).

### **Supporting older persons**





#### 2023 supporting older persons performan