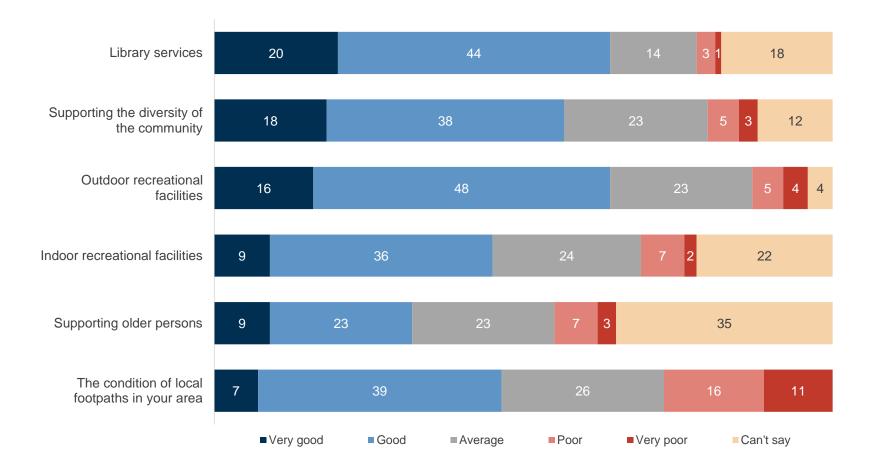

## Individual service area performance

#### 2023 individual service area performance (%)

Q2. And how about [INSERT RESPONSIBILITY AREA]? Would you say that their performance on this has been Very Good, Good, Average, Poor or Very Poor? Base: All respondents (n=401).