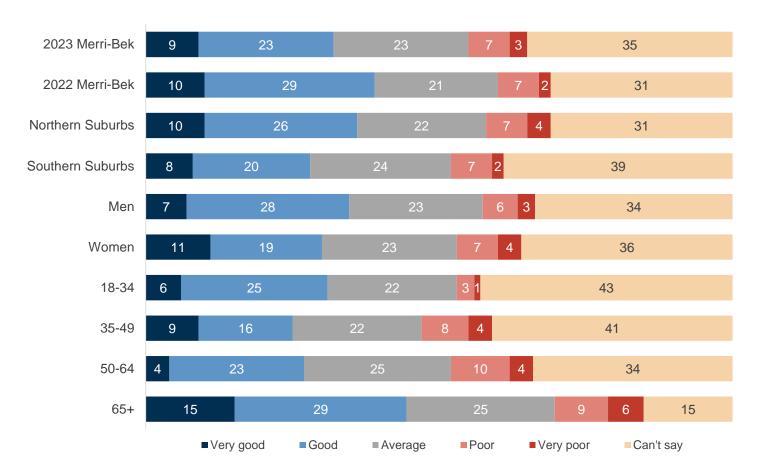

## **Indoor recreational facilities**

#### 2023 performance on indoor recreational facilities (%)

MO7. And how about indoor recreational facilities? Would you say that their performance on this has been Very Good, Good, Average, Poor or Very Poor? Base: All respondents (n=401).