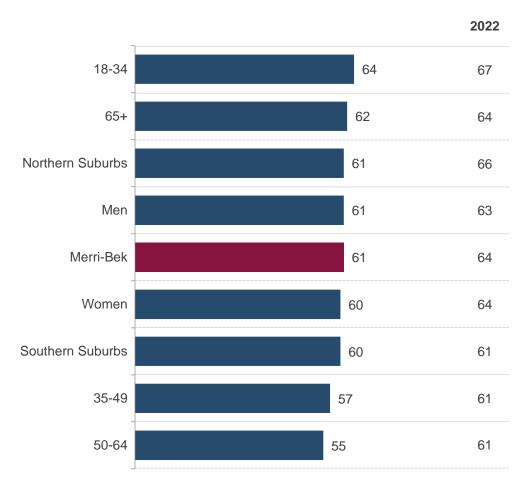

### **Supporting older persons**

#### 2023 supporting older persons performance (index scores)

MO10. And how about supporting older persons? Would you say that their performance on this has been Very Good, Good, Average, Poor or Very Poor? Base: All respondents (n=401).