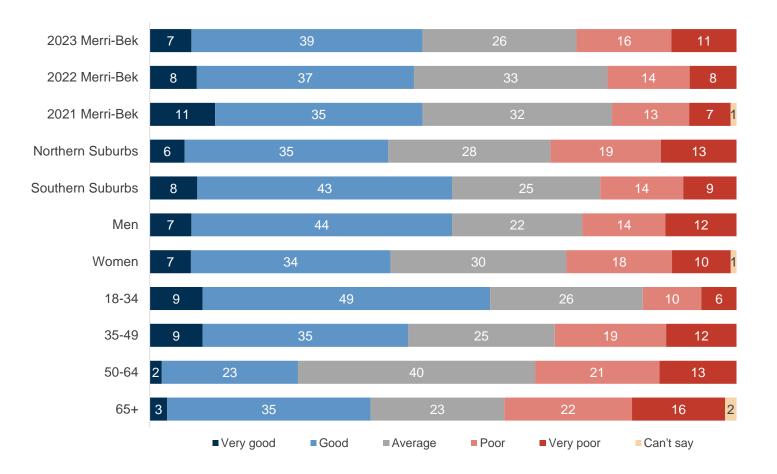

## **Indoor recreational facilities**

#### 2023 performance on indoor recreational facilities (%)

MO7. And how about indoor recreational facilities? Would you say that their performance on this has been Very Good, Good, Average, Poor or Very Poor? Base: All respondents (n=401).