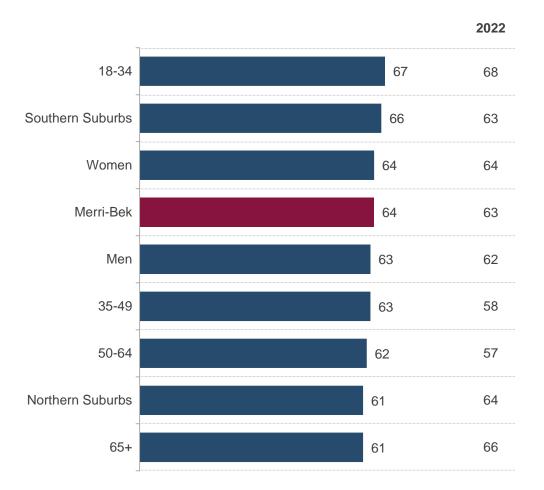

### **Indoor recreational facilities**

#### 2023 performance on indoor recreational facilities (index scores)