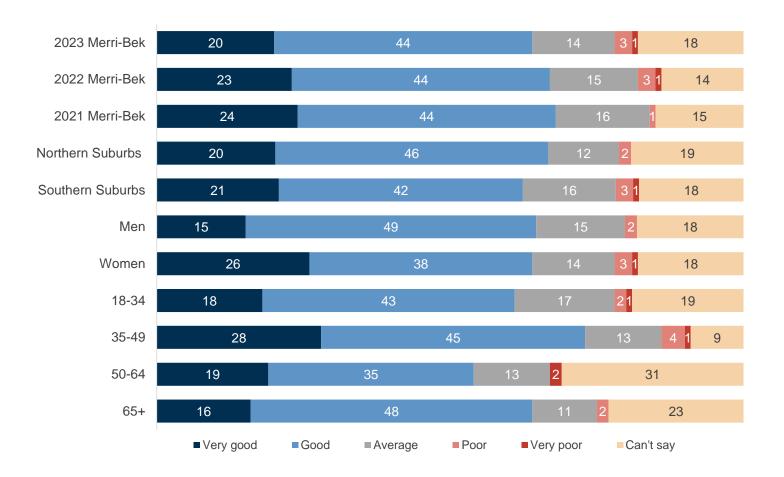

## **Indoor recreational facilities**

#### 2023 performance on indoor recreational facilities (%)

MO7. And how about indoor recreational facilities? Would you say that their performance on this has been Very Good, Good, Average, Poor or Very Poor? Base: All respondents (n=401).