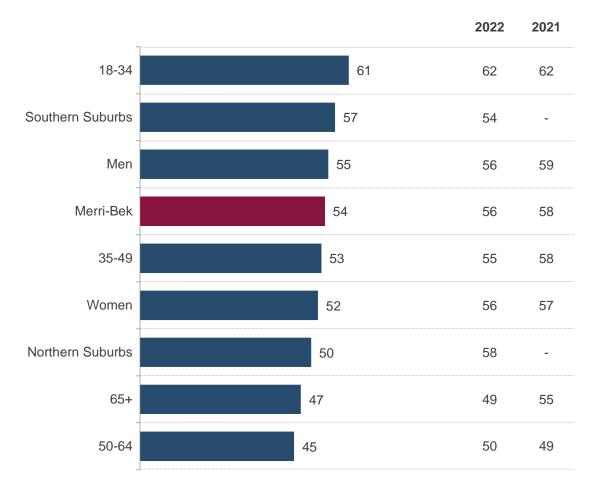

ersons**

#### 2023 supporting older persons performance (%)



MO10. And how about supporting older persons? Would you say that their performance on this has been Very Good, Good, Average, Poor or Very Poor? Base: All respondents (n=401).

## Supporting diversity of the community



#### 2023 supporting the diversity of the Merri-Bek community performance (index scores)



## Supporting diversity of the community

#### 2023 supporting the diversity of the Merri-Bek community performance (%)



MO11. And how about supporting the diversity of the community? Would you say that their performance on this has been Very Good, Good, Average, Poor or Very Poor? Base: All respondents (n=401).

## **Local footpaths**



#### 2023 condition of local footpaths in your area performance (index scores)





#### 2023 condition of local footpaths in your area performance (%)



MO12. And how about the condition of local footpaths in your area? Would you say that their performance on this has been Very Good, Good, Average, Poor or Very Poor? Base: All respondents (n=401).

## THERE ARE OVER 6 MILLION PEOPLE IN VICTORIA...

# FIND OUT WHAT THEY'RE THINKING.

Contact us

03 8685 8555

Follow us @JWSResearch

John Scales Founder jscales@jwsresearch.com Mark Zuker Managing Director mzuker@jwsresearch.com

Katrina Cox Director of Client Services kcox@jwsresearch.com

JWSRESEARCH