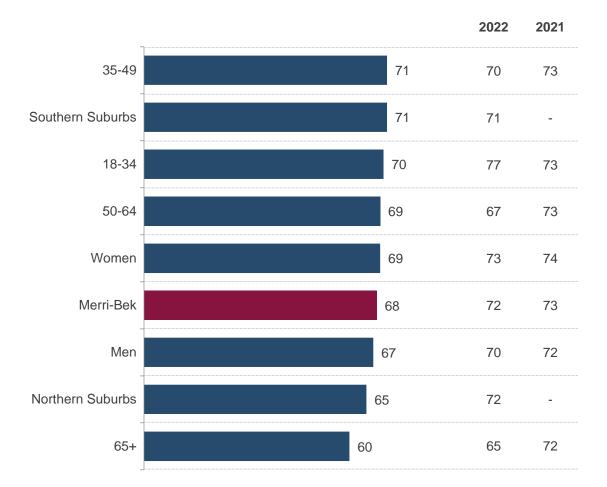

### **Indoor recreational facilities**

#### 2023 performance on indoor recreational facilities (index scores)