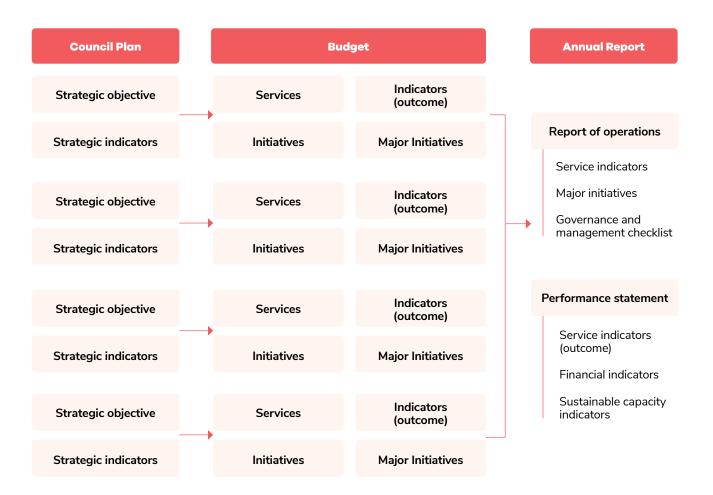

# Link to the integrated planning and reporting framework

This section describes how the Budget links to the achievement of the Community Vision and Council Plan within an overall integrated planning and reporting framework. This framework guides the Council in identifying community needs and aspirations over the long term (Community Vision, Financial Plan and Asset Plan), medium term (Council Plan, Workforce Plan, and Revenue and Rating Plan) and short term (Budget).

The framework will also provide for Council holding itself accountable (Annual Report and Quarterly Reporting).

#### 1.1 Legislative planning and accountability framework

The Budget is a rolling four-year plan that outlines the financial and non-financial resources that Council requires to achieve the strategic objectives described in the Council Plan. The diagram below depicts the integrated planning and reporting framework that applies to local government in Victoria. At each stage of the integrated planning and reporting framework there are opportunities for community and stakeholder input. This is important to ensure transparency and accountability to both residents and ratepayers.

# Council Services

This section provides a description of the services and initiatives to be funded in the Budget for the 2022/23 year and how these will contribute to achieving the strategic objectives outlined in the Council Plan. It also describes several initiatives and service performance outcome indicators for key areas of Council's operations. Council is required by legislation to identify major initiatives, initiatives and service performance outcome indicators in the Budget and report against them in their Annual Report to support transparency and accountability. The relationship between these accountability requirements in the Council Plan, the Budget and the Annual Report is shown below.