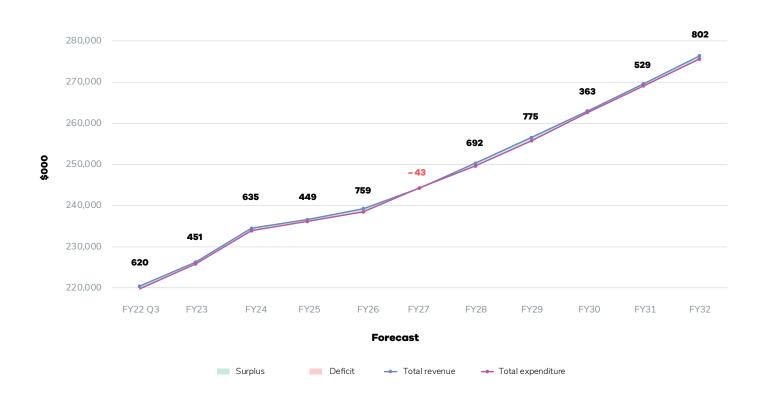

pending approval from Fair Work. Employee Costs are also expected to increase by banding increments and the superannuation increase (additional 0.5% per year until it reaches 12% in 2025/26) in line with government requirements.

#### 13. Materials and Services

Materials and services basic indexation has been set at 1.0 per cent for 2022/23 and 1.0 per cent per annum for the remaining years (with the exception of major contracts and utilities). This below CPI increase is a reflection of Council's commitment to continuous improvement and finding efficiencies to continue delivering Council services without seeking an exemption from the rate cap.

#### 14. Depreciation

Depreciation is on average 1.1% of the total asset valuation base.

# Long Term Financial Plan Outlook - Surplus

(\$000)





SERVICE DELIVERY

# Link to the integrated planning and reporting framework

This section describes how the Budget links to the achievement of the Community Vision and Council Plan within an overall integrated planning and reporting framework. This framework guides the Council in identifying community needs and aspirations over the long term (Community Vision, Financial Plan and Asset Plan), medium term (Council Plan, Workforce Plan, and Revenue and Rating Plan) and short term (Budget).

The framework will also provide for Council holding itself accountable (Annual Report and Quarterly Reporting).

#### 1.1 Legislative planning and accountability framework

The Budget is a rolling four-year plan that outlines the financial and non-financial resources that Council requires to achieve th