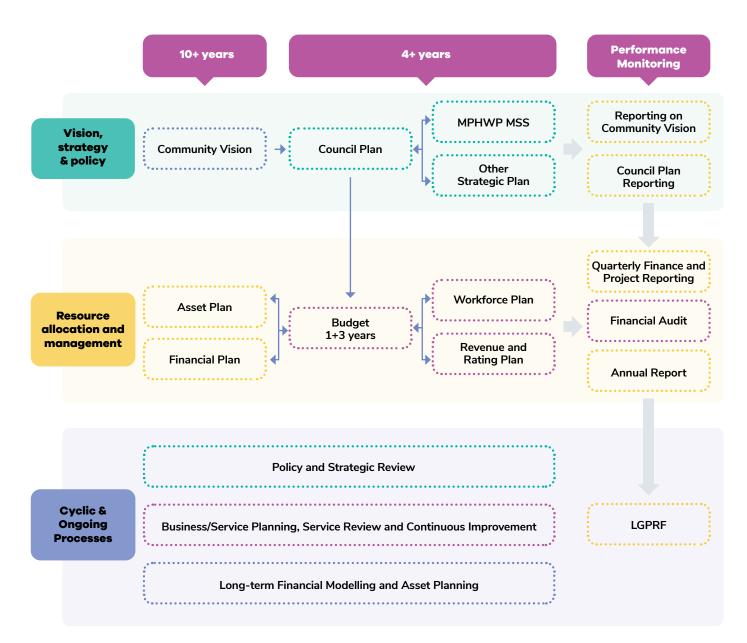

# Link to the integrated planning and reporting framework

This section describes how the Budget links to the achievement of the Community Vision and Council Plan within an overall integrated planning and reporting framework. This framework guides the Council in identifying community needs and aspirations over the long term (Community Vision, Financial Plan and Asset Plan), medium term (Council Plan, Workforce Plan, and Revenue and Rating Plan) and short term (Budget).

The framework will also provide for Council holding itself accountable (Annual Report and Quarterly Reporting).

#### 1.1 Legislative planning and accountability framework

The Budget is a rolling four-year plan that outlines the financial and non-financial resources that Council requires to achieve the strategic objectives described in the Council Plan. The diagram below depicts the integrated planning and reporting framework that applies to local government in Victoria. At each stage of the integrated planning and reporting framework there are opportunities for community and stakeholder input. This is important to ensure transparency and accountability to both residents and ratepayers.

Source: Department of Jobs, Precincts and Regions