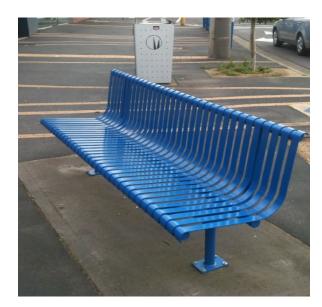

### **DESIGN STATEMENT**

The standard seat has a simple design with sturdy metal slats. The seat design has been used in Glenroy Activity Centre and is discontinued. Existing seats will continue to be maintained by Council.

### STANDARD SPECIFICATION

**Finishes:** The stainless steel slat seat is fabricated from 316 stainless steel and powder coated in Pommel Blue colour. **Installation:** In-ground socket or bolted in as specified.