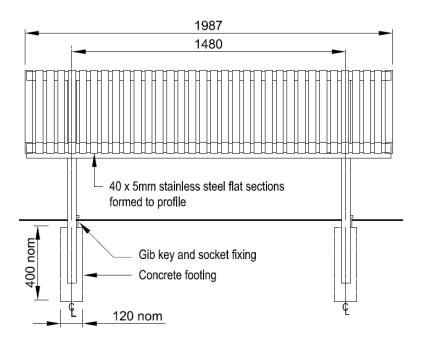

### STANDARD SPECIFICATION

**Finishes:** The stainless steel slat seat is fabricated from 316 stainless steel and powder coated in Pommel Blue colour. **Installation:** In-ground socket or bolted in as specified.