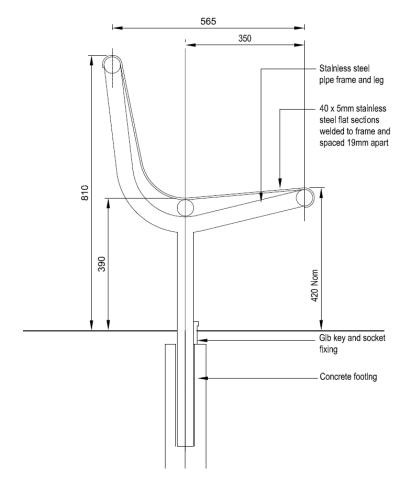

### STANDARD SPECIFICATION

**Finishes:** The stainless steel slat seat is fabricated from 316 stainless steel and powder coated in Pommel Blue colour. **Installation:** In-ground socket or bolted in as specified.