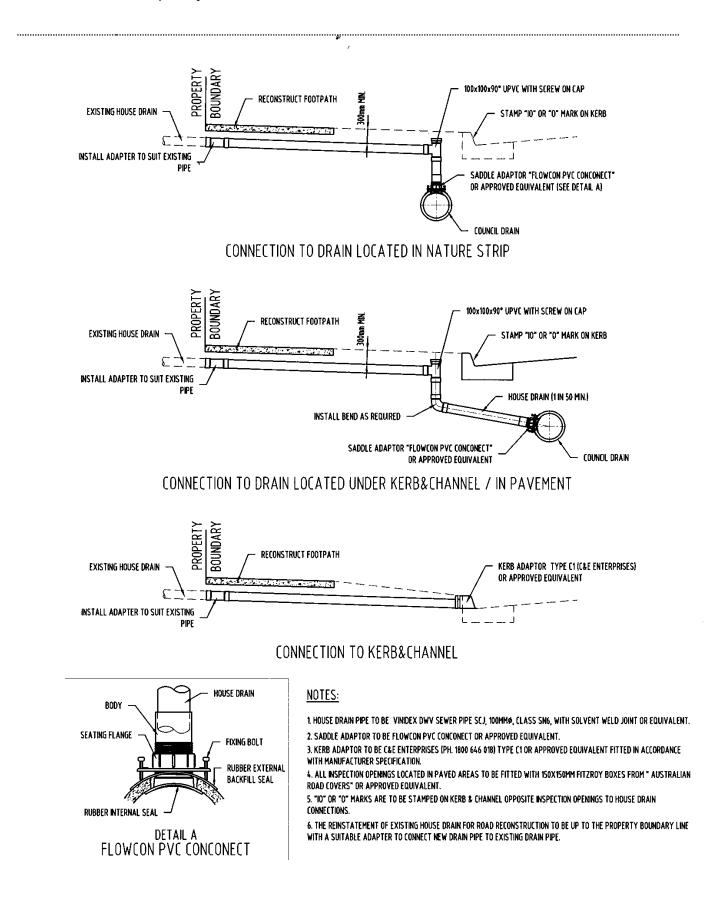

## **COUNCIL STANDARD DRAWING**

SD 150 House drain connection details.

## **GENERAL NOTES**

- House drain pipe to be Vinidex DVW sewer pipe SCJ, 100mm diameter UPVC, Class SN6, with solvent weld joint or equivalent..
- Saddle adaptor to be Flowcon PVC Conconect or approved equivalent.
- Kerb adaptor to be C&E Enterprises (Ph 1800 646 018) type C1 or approved equivalent fitted in accordance with manufacturer specifications.
- All inspection openings located in paved areas to be fitted with 150x150 Fitzroy boxes from 'Australian Road Covers' or approved equivalent.
- 'IO' or 'O' are to be stamped on kerb and channel opposite inspection openings to house the drain connection.
- 6. The reinstatement of existing house drain for road reconstruction to be up to the property boundary line with a suitable adapter to connect new drain pipe to existing drain pipe.