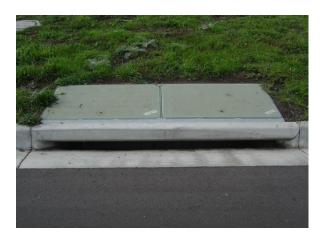

#### **DESIGN STATEMENT**

The 2.0m inlet side entry pit for kerb and channel is a standard urban drainage element for Merri-bek City Council. The wide opening increases the inlet capacity considerably.

#### STANDARD SPECIFICATION

Concrete: Strength 25 MPa, unless stated otherwise.

Cover: Cover shall be Class B Lightweight Composite pit cover

compliant to AS 3996-2019.

**Colour:** The colour of the Lightweight Composite pit cover should match adjacent surface (i.e. green for nature strips, grey for concrete paving, charcoal for asphalt).

The Merri-bek City Council Logo should also be embossed on the top of the pit lid.