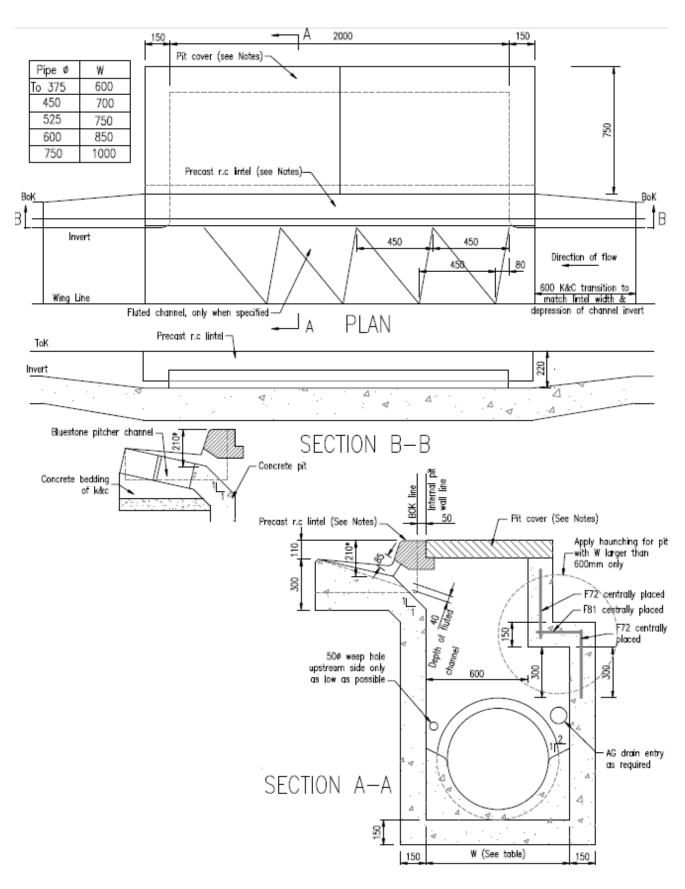

#### **COUNCIL STANDARD DRAWING**

SD 118 Side entry pit (for type B k&c) – 2 m inlet.

## **GENERAL NOTES**

- 1. Pits shall be cast monolithically. Cement render shall only be used to repair defects.
- Pits over 2m in depth shall have F72 reinforcing fabric placed centrally in walls.
- 3. Step irons shall be fitted to pits greater than 1m in depth (see SD190).
- In street with bluestone k&c and asphalt footpath, any exposed concrete, including lintel etc shall be charcoal coloured.
- Lintel shall be SVC's, Code KLBRCA2300 or similar.
- Pit covers shall be Class B Lightweight Composite compliant to AS 3996-2019, set in accordance with manufacturers specification, unless specified otherwise. Covers shall have 2 parts (2x1150x750).
- 7. \* This dimension could vary if lintels other than SVC KLBRCA2300 are used.