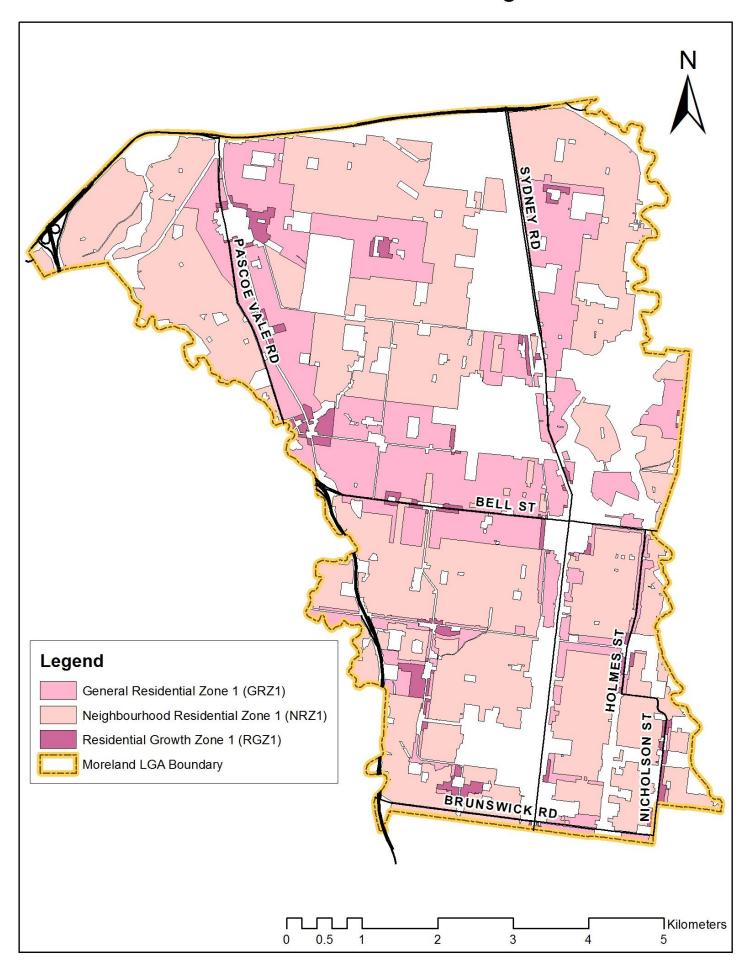

## AMENDMENT C153 – New Residential Zones

Exhibition

Council Panel Council Submitted to DELWP

Approved by Minister

| Purpose                                  | Applies the reformed residential zones to the City of Moreland and                                                                                                                                                                                                                                                                                                                                                                                                                                                                                                                                                                                                                                                                                                                                                                                                                                                                                                     |  |  |
|------------------------------------------|------------------------------------------------------------------------------------------------------------------------------------------------------------------------------------------------------------------------------------------------------------------------------------------------------------------------------------------------------------------------------------------------------------------------------------------------------------------------------------------------------------------------------------------------------------------------------------------------------------------------------------------------------------------------------------------------------------------------------------------------------------------------------------------------------------------------------------------------------------------------------------------------------------------------------------------------------------------------|--|--|
|                                          | introduces the Moreland Tree Planting Manual for Residential Zones,                                                                                                                                                                                                                                                                                                                                                                                                                                                                                                                                                                                                                                                                                                                                                                                                                                                                                                    |  |  |
|                                          | 2014 as an Incorporated Document.                                                                                                                                                                                                                                                                                                                                                                                                                                                                                                                                                                                                                                                                                                                                                                                                                                                                                                                                      |  |  |
| Date of authorisation                    | N/A                                                                                                                                                                                                                                                                                                                                                                                                                                                                                                                                                                                                                                                                                                                                                                                                                                                                                                                                                                    |  |  |
| Date of adoption                         | 10 December 2014                                                                                                                                                                                                                                                                                                                                                                                                                                                                                                                                                                                                                                                                                                                                                                                                                                                                                                                                                       |  |  |
| Date submitted to DELWP                  | 23 December 2014                                                                                                                                                                                                                                                                                                                                                                                                                                                                                                                                                                                                                                                                                                                                                                                                                                                                                                                                                       |  |  |
| Status                                   | Gazetted by the Minister for Planning 30 April 2015.                                                                                                                                                                                                                                                                                                                                                                                                                                                                                                                                                                                                                                                                                                                                                                                                                                                                                                                   |  |  |
| Approval date                            | 30 April 2015                                                                                                                                                                                                                                                                                                                                                                                                                                                                                                                                                                                                                                                                                                                                                                                                                                                                                                                                                          |  |  |
| Transitional Provisions (Y/N)            | Yes – Neighbourhood Residential Zone (NRZ) and Residential Growth Zone (RGZ)*.                                                                                                                                                                                                                                                                                                                                                                                                                                                                                                                                                                                                                                                                                                                                                                                                                                                                                         |  |  |
| How it may affect you?                   | Amendment C153 rezones all residential zoned land to one of the following:  Clause 32.07 – Neighbourhood Residential Zone 1 (NRZ1)  Clause 32.08 – General Residential Zone - Schedule 1 (GRZ1)  Clause 32.09 – Residential Growth Zone - Schedule 1 (RGZ1)  The amendment seeks to provide greater clarity about the type and density of development in residential areas, to preserve the character of residential neighbourhood whilst encouraging housing diversity for a range of differing household profiles across the municipality.  The amendment aims to guide growth so that it is concentrated in well-serviced areas; within walking or cycling distance of shops, services, public transport, and community facilities.  * The NRZ transitional provisions apply to the number of dwellings (max number of 4) and building heights (8m). The RGZ transitional provisions apply to constructing or extending a development of four or more storeys or an |  |  |
|                                          | application to extend a permit for a development of four or more storeys, and to construct a dwelling or residential building.                                                                                                                                                                                                                                                                                                                                                                                                                                                                                                                                                                                                                                                                                                                                                                                                                                         |  |  |
| Where does it apply?                     | All residential areas that were previously in the residential 1 Zone. See                                                                                                                                                                                                                                                                                                                                                                                                                                                                                                                                                                                                                                                                                                                                                                                                                                                                                              |  |  |
| The does it apply.                       | plan over page.                                                                                                                                                                                                                                                                                                                                                                                                                                                                                                                                                                                                                                                                                                                                                                                                                                                                                                                                                        |  |  |
| What kinds of applications are           | Any application for the use or development of land that is subject to a                                                                                                                                                                                                                                                                                                                                                                                                                                                                                                                                                                                                                                                                                                                                                                                                                                                                                                |  |  |
| likely to be affected by this amendment? | permit in the zone                                                                                                                                                                                                                                                                                                                                                                                                                                                                                                                                                                                                                                                                                                                                                                                                                                                                                                                                                     |  |  |
| Link to amendment details                | http://www.moreland.vic.gov.au/planning-building/planning-scheme-                                                                                                                                                                                                                                                                                                                                                                                                                                                                                                                                                                                                                                                                                                                                                                                                                                                                                                      |  |  |
|                                          | amendments/current-amendments/amendment-c153/                                                                                                                                                                                                                                                                                                                                                                                                                                                                                                                                                                                                                                                                                                                                                                                                                                                                                                                          |  |  |
| Any questions?                           | Contact Council Strategic Planning Unit on 9240 2422                                                                                                                                                                                                                                                                                                                                                                                                                                                                                                                                                                                                                                                                                                                                                                                                                                                                                                                   |  |  |
| , , , , , , , , , , , , , , , , , , , ,  |                                                                                                                                                                                                                                                                                                                                                                                                                                                                                                                                                                                                                                                                                                                                                                                                                                                                                                                                                                        |  |  |

## New Residential Zoning