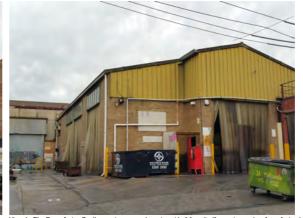

# SITE PHOTOGRAPHS

127-139 AND 149 NICHOLSON STREET, 98 JOHN STREET AND 2 ELM GROVE, BRUNSWICK

15/08/2016 09/02/2017 18/04/2018 10/05/2018

REV T. AMENDED DEVELOPMENT PLAN REV U. AMENDED DEVELOPMENT PLAN REV V. AMENDED FOR VCAT ORDER 21/2/18 REV W. AMENDED FOR VCAT ORDER 21/2/18

Client Date
BANCO GROUP OF COMPANIES PTY LTD NOV 2010

Plot Date 10/05/2018

Drawing SITE PHOTOGRAPHS

Drawing Number 1050\_DA.3.1 Rev. W **JAMRCHITECTS®** 

7 Howard Street