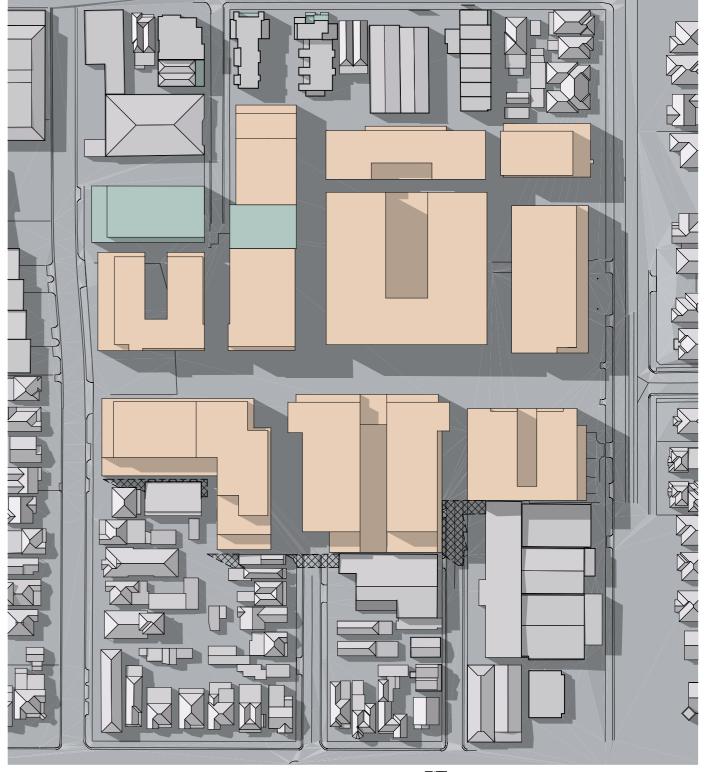

#### **SHADOW DIAGRAMS 22 SEP**

127-139 AND 149 NICHOLSON STREET, 98 JOHN STREET AND 2 ELM GROVE, BRUNSWICK

15/08/2016 09/02/2017 18/04/2018 10/05/2018 REV T. AMENDED DEVELOPMENT PLAN REV U. AMENDED DEVELOPMENT PLAN REV V. AMENDED FOR VCAT ORDER 21/2/18 REV W. AMENDED FOR VCAT ORDER 21/2/18

Client Date
BANCO GROUP OF COMPANIES PTY LTD NOV 2010

Drawing SHADOW DIAGRAMS 22 SEP Drawing Number SD2

Rev. W