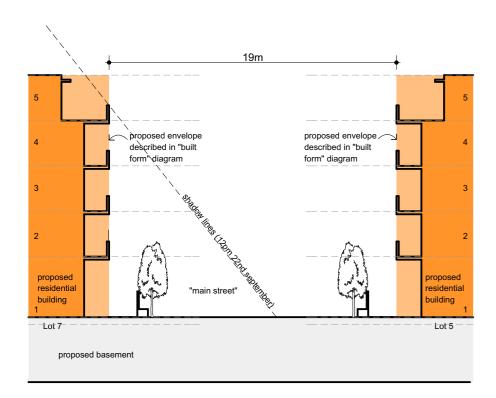

# **INTERFACE SECTIONS**

127-139 NICHOLSON STREET, BRUNSWICK

15/08/2016 09/02/2017 18/04/2018 10/05/2018 REV T. AMENDED DEVELOPMENT PLAN REV U. AMENDED DEVELOPMENT PLAN REV V. AMENDED FOR VCAT ORDER 21/2/18 REV W. AMENDED FOR VCAT ORDER 21/2/18

Client Date
BANCO GROUP OF COMPANIES PTY LTD NOV 2010

Drawing INTERFACE SECTIONS

Drawing Number 1050\_DA.22 Rev. W

Date
NOV 2010
Plot Date
10/05/2018
Drawn
AG
Scale

1:250 @A3