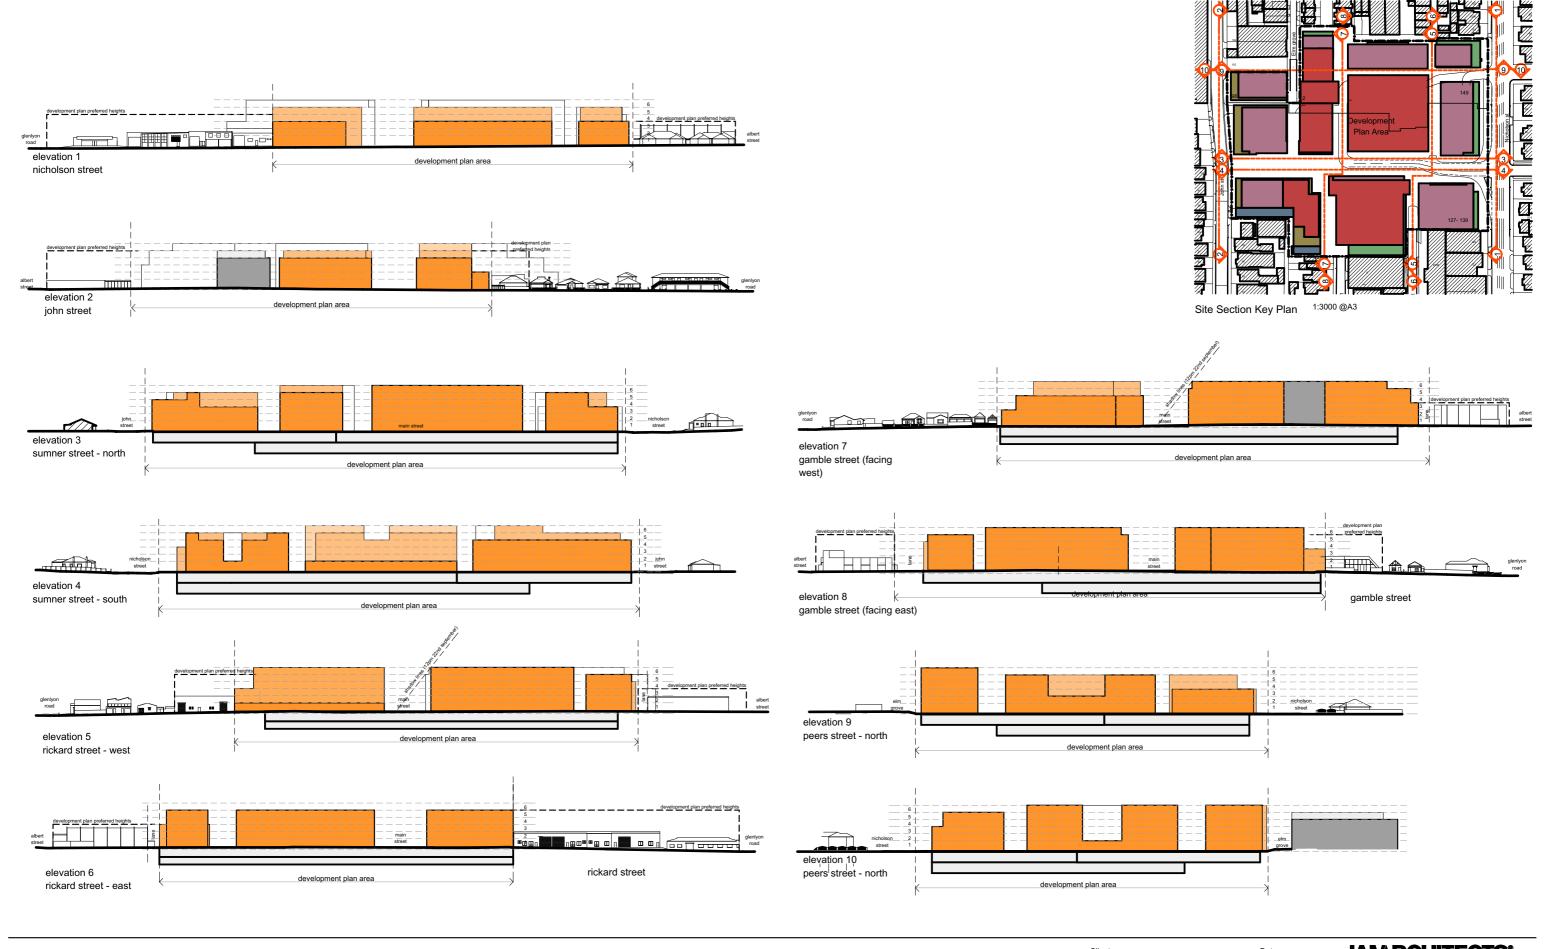

# SITE SECTIONS

127-139 AND 149 NICHOLSON STREET, 98 JOHN STREET AND 2 ELM GROVE, BRUNSWICK

15/08/2016 09/02/2017 18/04/2018 10/05/2018 REV T. AMENDED DEVELOPMENT PLAN REV U. AMENDED DEVELOPMENT PLAN REV V. AMENDED FOR VCAT ORDER 21/2/18 REV W. AMENDED FOR VCAT ORDER 21/2/18

Client Date
BANCO GROUP OF COMPANIES PTY LTD NOV 2010

Rev. W

Drawing SITE SECTIONS

Drawing Number 1050\_DA.12 Plot Date 10/05/2018 Drawn AG Scale

1:1600 @ A3

**JAMRCHITECTS**°

7 Howard Street 3121 Australia