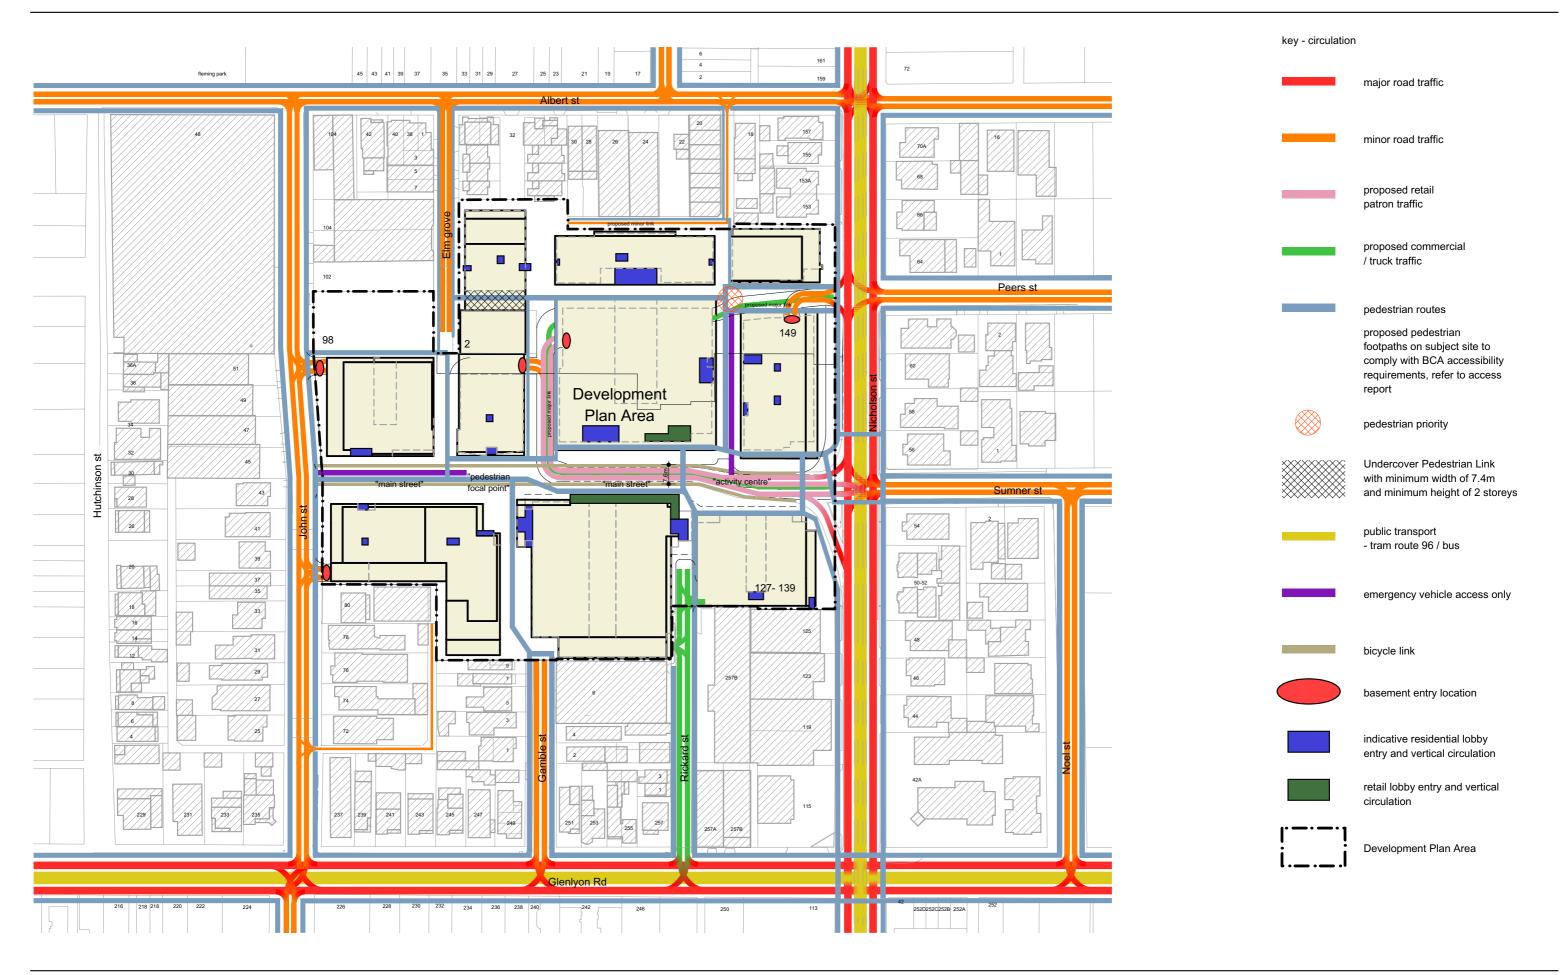

# PRECINCT CIRCULATION PLAN

127-139 AND 149 NICHOLSON STREET. 98 JOHN STREET AND 2 ELM GROVE, BRUNSWICK

15/08/2016 09/02/2017 18/04/2018 10/05/2018 REV T. AMENDED DEVELOPMENT PLAN REV U. AMENDED DEVELOPMENT PLAN REV V. AMENDED FOR VCAT ORDER 21/2/18 REV W. AMENDED FOR VCAT ORDER 21/2/18

Client Date
BANCO GROUP OF COMPANIES PTY LTD NOV 2010

Rev. W

Drawing PRECINCT CIRCULATION PLAN

Drawing Number 1050\_DA.10 Plot Date 10/05/2018 1:1500 @ A3