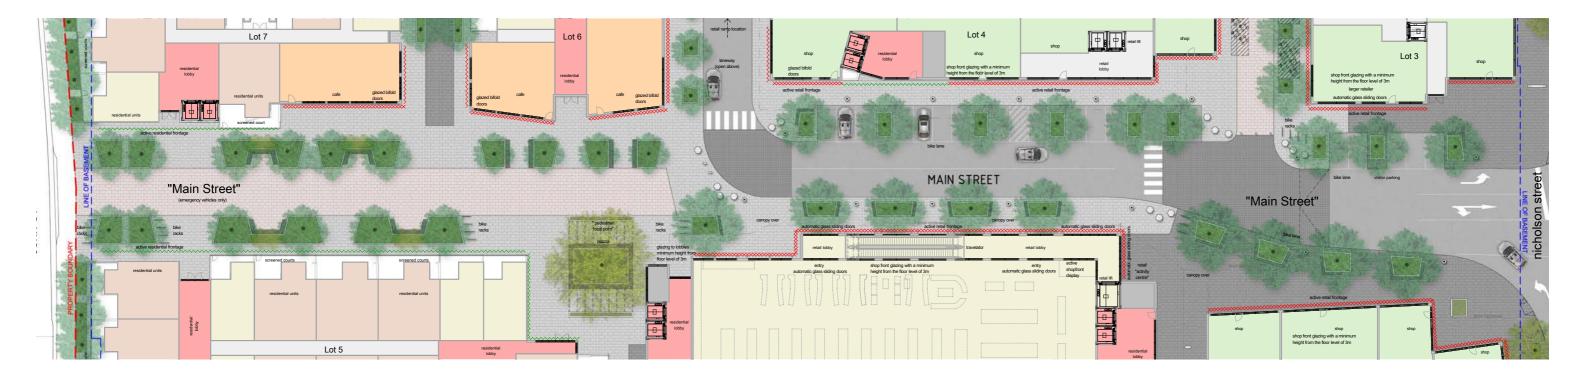

Client Date BANCO GROUP OF COMPANIES PTY LTD NOV 2010

Drawing PERSPECTIVE VIEWS

Drawing Number 1050\_DA.20 Rev. W

**JAMRCHITECTS**°

key - indicative "Main Street" detail plan

active retail frontage
- "Active frontage type A" refer to
DD020 section 4.6 guidelines

active retail frontage
- "Active frontage type B" refer to
DD020 section 4.6 guidelines

indicative "Main Street" detail plan

# MAIN STREET DETAIL PLAN

15/08/2016 09/02/2017 18/04/2018 10/05/2018 REV T. AMENDED DEVELOPMENT PLAN REV U. AMENDED DEVELOPMENT PLAN REV V. AMENDED FOR VCAT ORDER 21/2/18 REV W. AMENDED FOR VCAT ORDER 21/2/18

Client Date
BANCO GROUP OF COMPANIES PTY LTD NOV 2010

Drawing MAIN STREET DETAIL PLAN

Drawing Number 1050\_DA.21 Rev. W