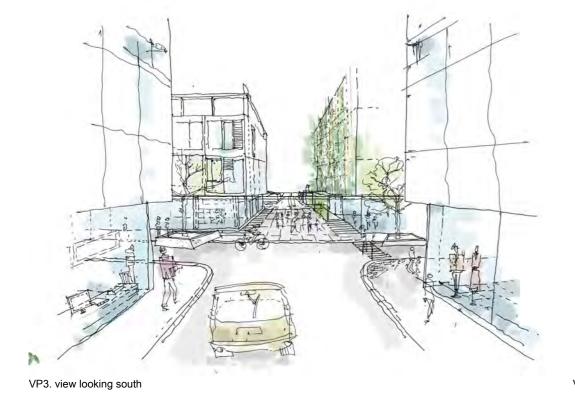

#### JAM/RCHITECTS\*

VP1. view looking west from nicholson st

VP2. view looking south-west

VP4. aerial view looking east from john st

# perspective location To a substitute of the sub

# PERSPECTIVE VIEWS

127-139 NICHOLSON STREET, BRUNSWICK

15/08/2016 09/02/2017 18/04/2018 10/05/2018

REV T. AMENDED DEVELOPMENT PLAN REV U. AMENDED DEVELOPMENT PLAN REV V. AMENDED FOR VCAT ORDER 21/2/18 REV W. AMENDED FOR VCAT ORDER 21/2/18

Client Date BANCO GROUP OF COMPANIES PTY LTD NOV 2010

Drawing PERSPECTIVE VIEWS

Drawing Number 1050\_DA.20 Rev. W

**JAMRCHITECTS**°

key - indicative "Main Street" detail plan

active retail frontage
- "Active frontage type A" refer to
DD020 section 4.6 guidelines