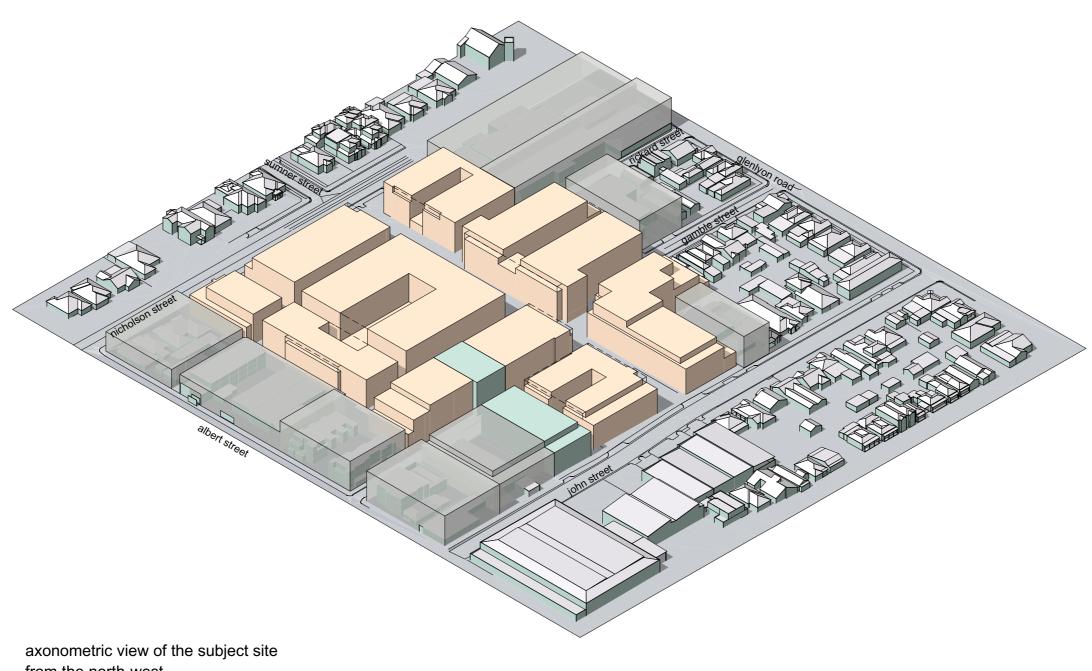

from the north-west

- indicative building massing

# 3D MASSING AXO VIEW 2

127-139 AND 149 NICHOLSON STREET, 98 JOHN STREET AND 2 ELM GROVE, BRUNSWICK

15/08/2016 09/02/2017 18/04/2018 10/05/2018

REV T. AMENDED DEVELOPMENT PLAN REV U. AMENDED DEVELOPMENT PLAN REV V. AMENDED FOR VCAT ORDER 21/2/18 REV W. AMENDED FOR VCAT ORDER 21/2/18

Client Date
BANCO GROUP OF COMPANIES PTY LTD NOV 2010

Drawing 3D MASSING AXO VIEW 2

Drawing Number 1050\_DA.19

Plot Date 10/05/2018