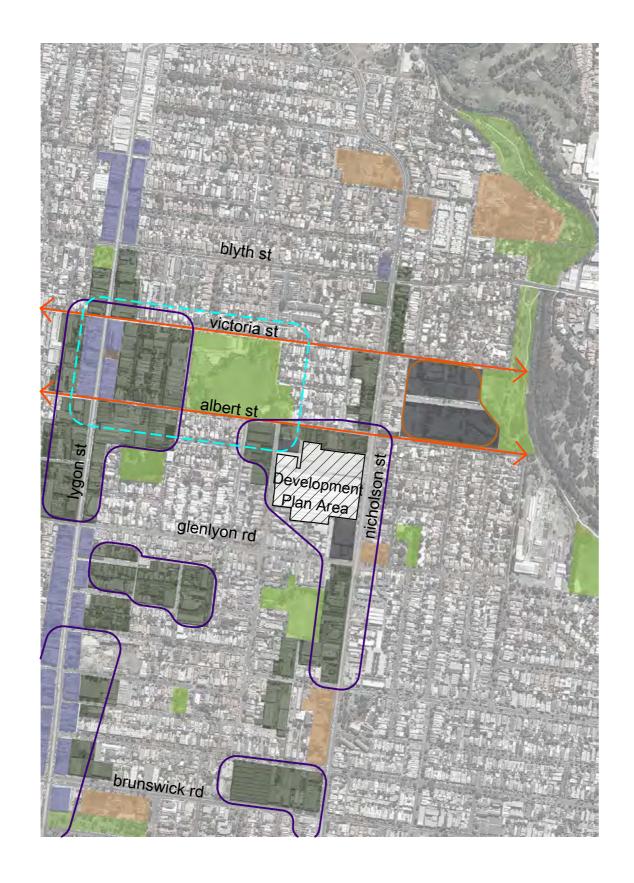

extent of precint

extent of Development Plan Area

title boundaries within Development Plan Area

#### key - context plan

note: from "Map4 planning and land use" page 13, Brunswick Structure Plan Reference Document - local area three -nicholson street

albert and victoria axis

**CONTEXT PLAN** 

127-139 AND 149 NICHOLSON STREET, 98 JOHN STREET AND 2 ELM GROVE, BRUNSWICK