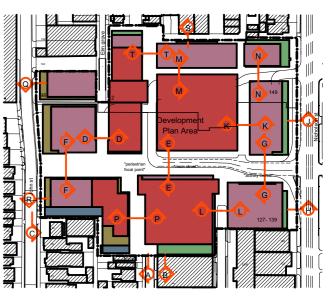

extent of precint

extent of Development Plan Area

title boundaries within Development Plan Area

#### key - context plan

note: from "Map4 planning and land use" page 13, Brunswick Structure Plan Reference Document - local area three -nicholson street

albert and victoria axis

**CONTEXT PLAN** 

127-139 AND 149 NICHOLSON STREET, 98 JOHN STREET AND 2 ELM GROVE, BRUNSWICK

15/08/2016 09/02/2017 18/04/2018 10/05/2018 REV T. AMENDED DEVELOPMENT PLAN REV U. AMENDED DEVELOPMENT PLAN REV V. AMENDED FOR VCAT ORDER 21/2/18 REV W. AMENDED FOR VCAT ORDER 21/2/18

Client Date
BANCO GROUP OF COMPANIES PTY LTD NOV 2010

Drawing CONTEXT PLAN

Drawing Number 1050\_DA.5 Rev. W

**JAMRCHITECTS®** 

7 Howard Street 3121 Australia

key - site analysis

four and more storey residential buildings

two and three storey residential buildings