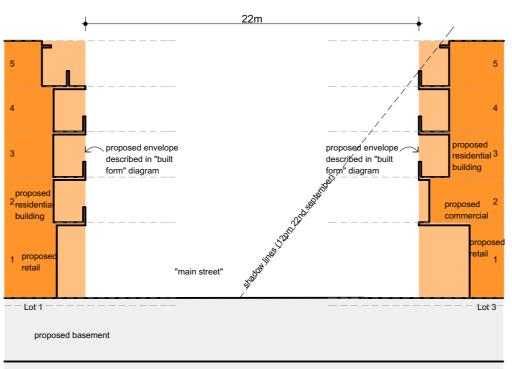

# **INTERFACE SECTIONS**

127-139 NICHOLSON STREET, BRUNSWICK

15/08/2016 09/02/2017 18/04/2018 10/05/2018 REV T. AMENDED DEVELOPMENT PLAN REV U. AMENDED DEVELOPMENT PLAN REV V. AMENDED FOR VCAT ORDER 21/2/18 REV W. AMENDED FOR VCAT ORDER 21/2/18

Client Date
BANCO GROUP OF COMPANIES PTY LTD NOV 2010

Drawing INTERFACE SECTIONS

Drawing Number 1050\_DA.22 Rev. W

Date
NOV 2010
Plot Date
10/05/2018
Drawn
AG
Scale

1:250 @A3