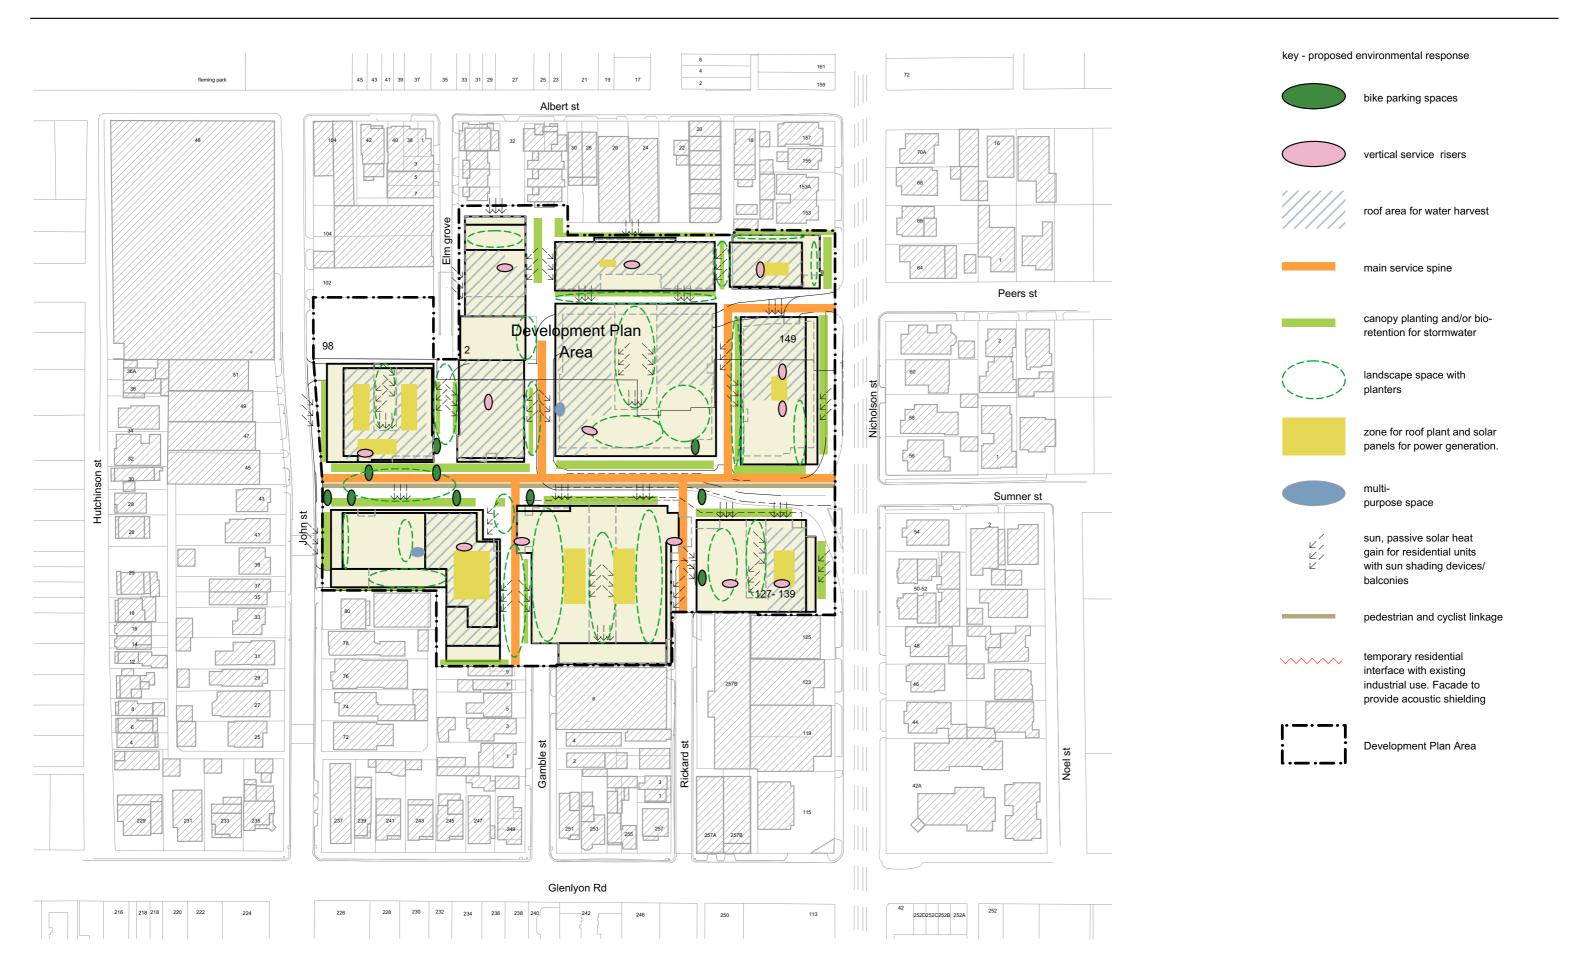

## **ENVIRONMENTAL RESPONSE**

127-139 NICHOLSON STREET, BRUNSWICK

15/08/2016 09/02/2017 18/04/2018 10/05/2018 REV T. AMENDED DEVELOPMENT PLAN REV U. AMENDED DEVELOPMENT PLAN REV W. AMENDED FOR VCAT ORDER 21/2/18

Client Date
BANCO GROUP OF COMPANIES PTY LTD NOV 2010

Drawing ENVIRONMENTAL RESPONSE

Drawing Number

1050\_DA.17

Plot Date 10/05/2018 Drawn AG

#### **JAMRCHITECTS**°

7 Howard Street T 61 3 9429 7744 Richmond, Victoria F 61 3 9429 3955 3121 Australia jamarchitects.com.au

REV V. AMENDED FOR VCAT ORDER 21/2/18

Rev. W 1:1500 @ A3

axonometric view of the subject site from the south-east