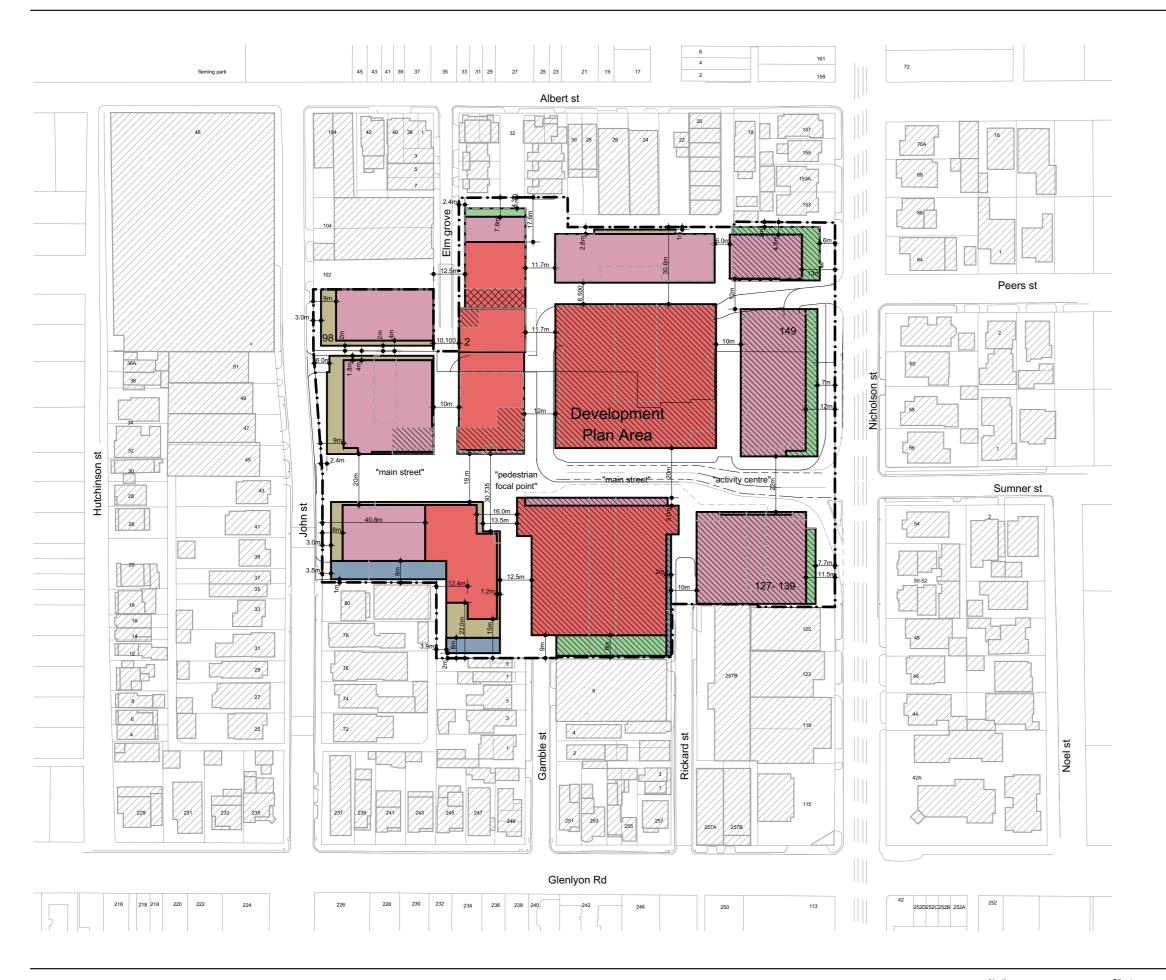

# key - proposed built form 6 storeys 5 storeys 4 storeys 2 storeys indicative building form footprints Development Plan Area Retail on the ground level

Undercover Pedestrian Link with minimum width of 7.4m and minimum height of 2 storeys

**BUILT FORM** 

127-139 AND 149 NICHOLSON STREET, 98 JOHN STREET AND 2 ELM GROVE, BRUNSWICK 15/08/2016 09/02/2017 18/04/2018 10/05/2018

REV T. AMENDED DEVELOPMENT PLAN REV U. AMENDED DEVELOPMENT PLAN REV V. AMENDED FOR VCAT ORDER 21/2/18 REV W. AMENDED FOR VCAT ORDER 21/2/18