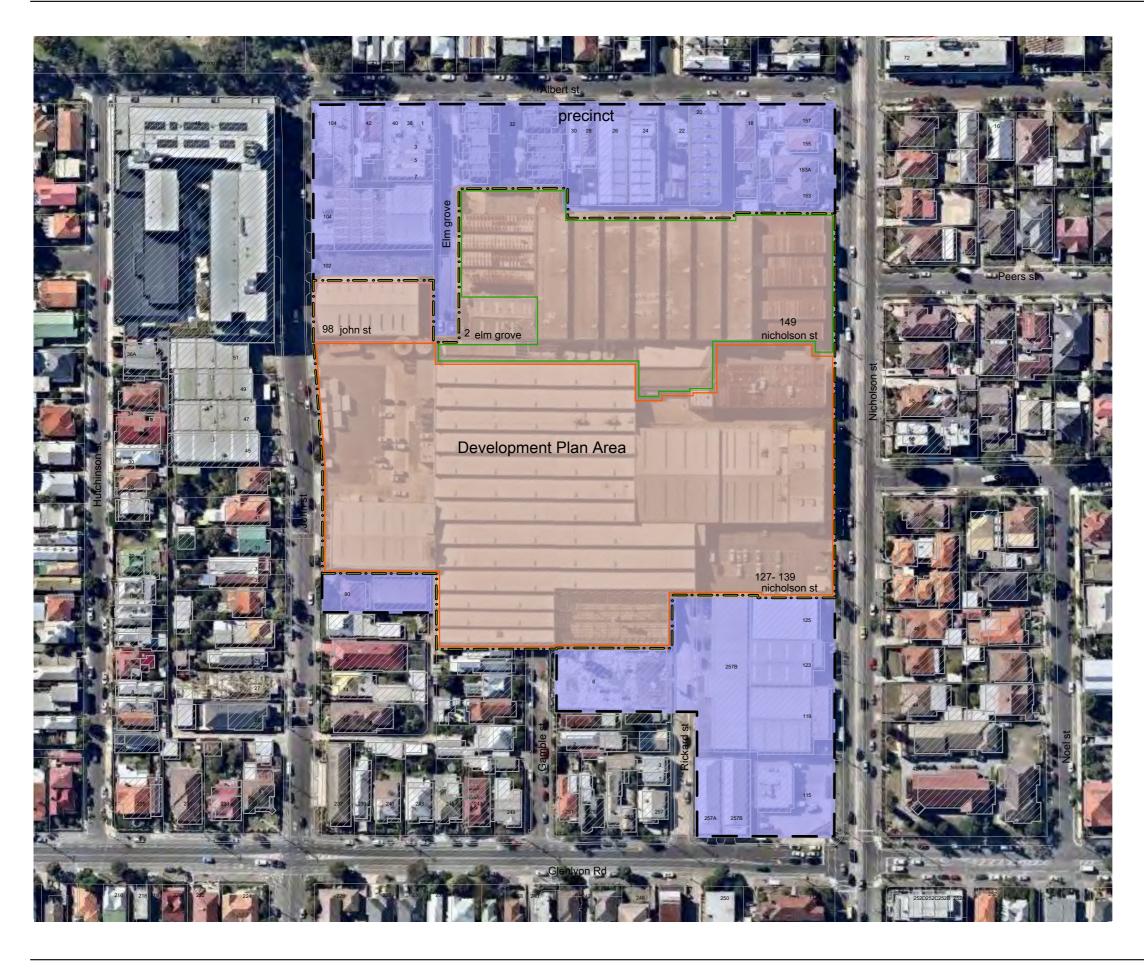

extent of precint

extent of Development Plan Area

title boundaries within Development Plan Area

## **EXISTING AERIAL PHOTOGRAPH**

127-139 AND 149 NICHOLSON STREET, 98 JOHN STREET AND 2 ELM GROVE, BRUNSWICK 15/08/2016 09/02/2017 18/04/2018 10/05/2018 REV T. AMENDED DEVELOPMENT PLAN REV U. AMENDED DEVELOPMENT PLAN REV V. AMENDED FOR VCAT ORDER 21/2/18 REV W. AMENDED FOR VCAT ORDER 21/2/18