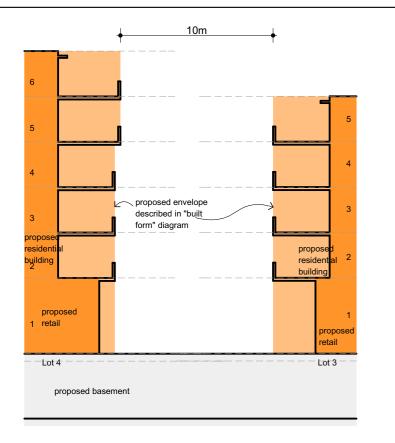

# SITE SECTIONS

127-139 AND 149 NICHOLSON STREET, 98 JOHN STREET AND 2 ELM GROVE, BRUNSWICK

15/08/2016 09/02/2017 18/04/2018 10/05/2018 REV T. AMENDED DEVELOPMENT PLAN REV U. AMENDED DEVELOPMENT PLAN REV V. AMENDED FOR VCAT ORDER 21/2/18 REV W. AMENDED FOR VCAT ORDER 21/2/18

Client Date
BANCO GROUP OF COMPANIES PTY LTD NOV 2010

Rev. W

Drawing SITE SECTIONS

Drawing Number 1050\_DA.12 Plot Date 10/05/2018 Drawn AG Scale

1:1600 @ A3

**JAMRCHITECTS**°

7 Howard Street 3121 Australia