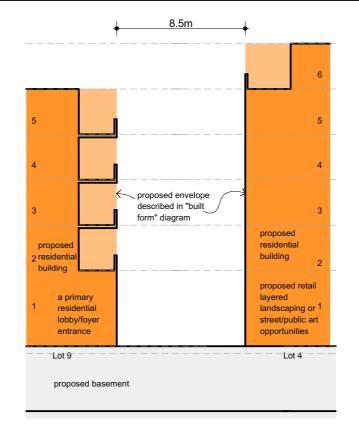

Detail Section R John Street

Detail Section Q John Street

Detail Section S north lane

proposed basement

Lot 9

1m

3.8m

proposed envelope

described in "built

form" diagram

Lane

#### **INTERFACE SECTIONS**

15/08/2016 09/02/2017 18/04/2018 10/05/2018 REV T. AMENDED DEVELOPMENT PLAN REV U. AMENDED DEVELOPMENT PLAN REV V. AMENDED FOR VCAT ORDER 21/2/18 REV W. AMENDED FOR VCAT ORDER 21/2/18