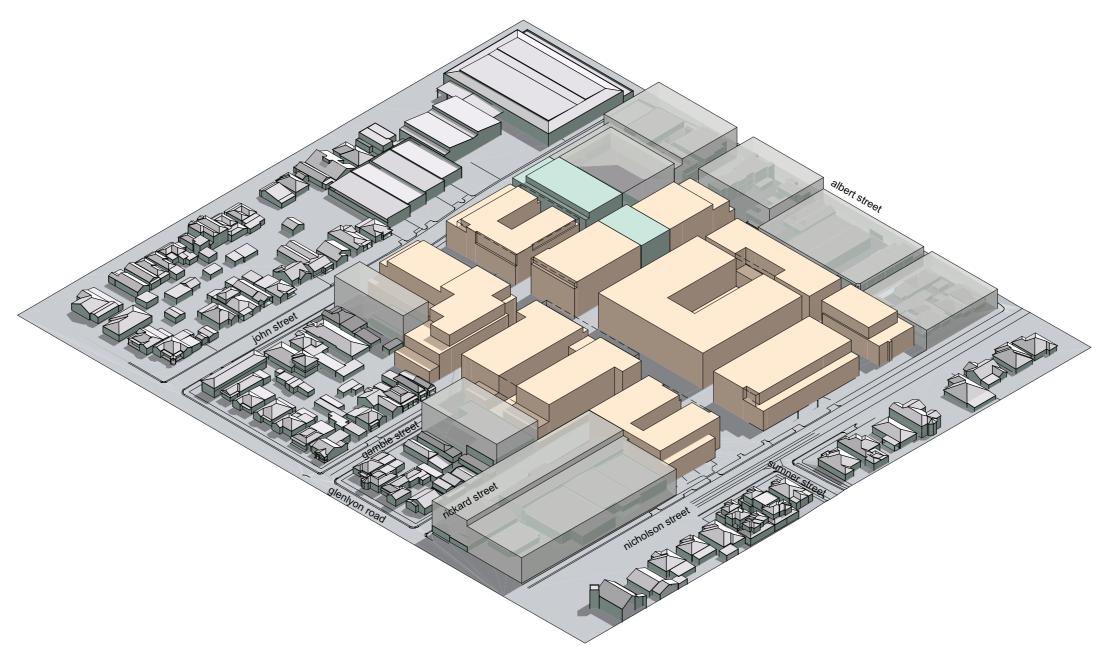

#### **JAMRCHITECTS**°

7 Howard Street T 61 3 9429 7744 Richmond, Victoria F 61 3 9429 3955 3121 Australia jamarchitects.com.au

REV V. AMENDED FOR VCAT ORDER 21/2/18

Rev. W 1:1500 @ A3

axonometric view of the subject site from the south-east

- indicative building massing

# 3D MASSING AXO VIEW 1

127-139 AND 149 NICHOLSON STREET, 98 JOHN STREET AND 2 ELM GROVE, BRUNSWICK

15/08/2016 09/02/2017 18/04/2018 10/05/2018

REV T. AMENDED DEVELOPMENT PLAN REV U. AMENDED DEVELOPMENT PLAN REV V. AMENDED FOR VCAT ORDER 21/2/18 REV W. AMENDED FOR VCAT ORDER 21/2/18

Client Date
BANCO GROUP OF COMPANIES PTY LTD NOV 2010

Drawing 3D MASSING AXO VIEW 1

Drawing Number 1050\_DA.18

Plot Date 10/05/2018

**JAMRCHITECTS®** 

7 Howard Street T 61 3 9429 7744

Richmond, Victoria F 61 3 9429 3955 3121 Australia jamarchitects.com.au