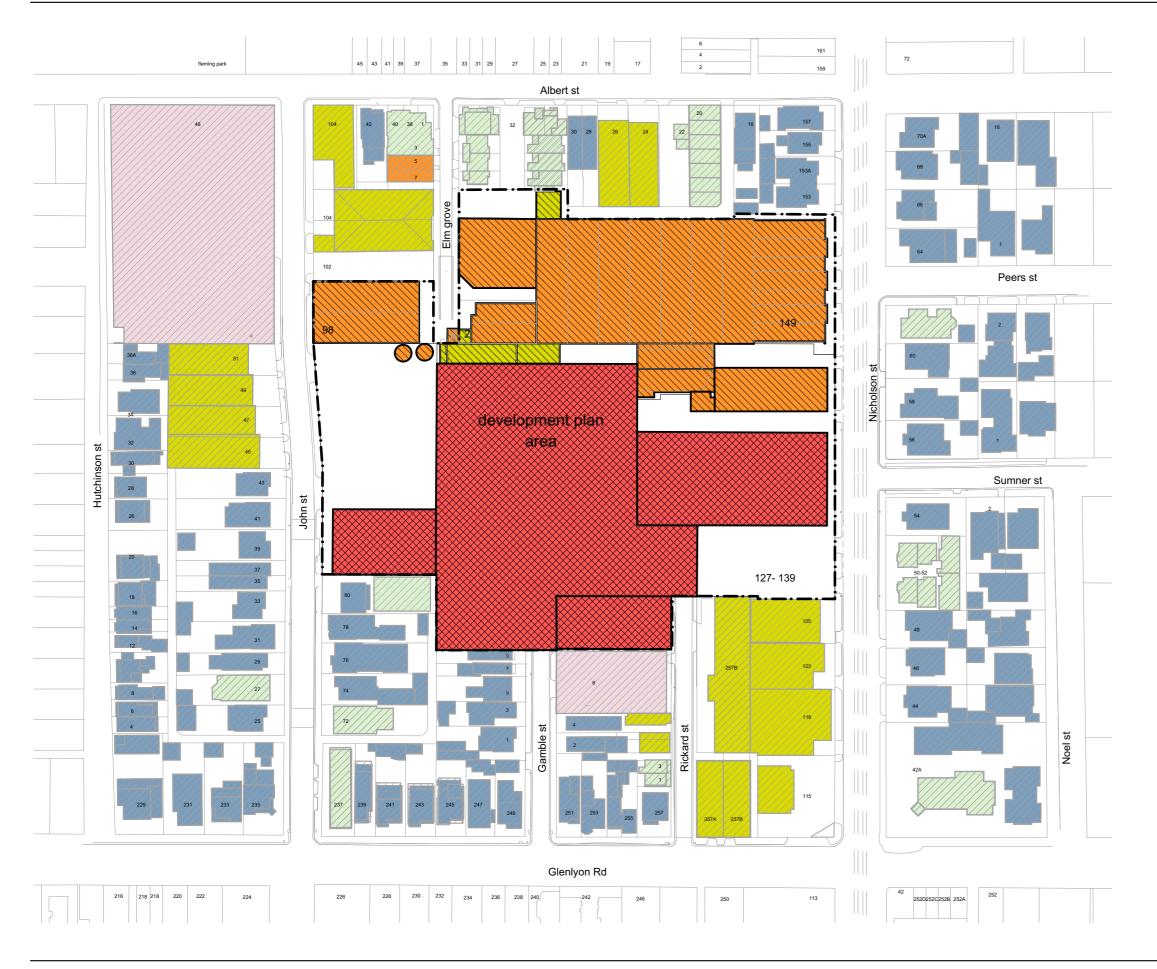

# EAST BRUNSWICK VILLAGE DEVELOPMENT PLAN

127-139 AND 149 NICHOLSON STREET, 98 JOHN STREET AND 2 ELM GROVE, BRUNSWICK

15/08/2016 09/02/2017 18/04/2018 10/05/2018

REV T. AMENDED DEVELOPMENT PLAN REV U. AMENDED DEVELOPMENT PLAN REV V. AMENDED FOR VCAT ORDER 21/2/18 REV W. AMENDED FOR VCAT ORDER 21/2/18

extent of precint

extent of Development Plan Area

title boundaries within Development Plan Area

## **EXISTING AERIAL PHOTOGRAPH**

127-139 AND 149 NICHOLSON STREET, 98 JOHN STREET AND 2 ELM GROVE, BRUNSWICK 15/08/2016 09/02/2017 18/04/2018 10/05/2018 REV T. AMENDED DEVELOPMENT PLAN REV U. AMENDED DEVELOPMENT PLAN REV V. AMENDED FOR VCAT ORDER 21/2/18 REV W. AMENDED FOR VCAT ORDER 21/2/18