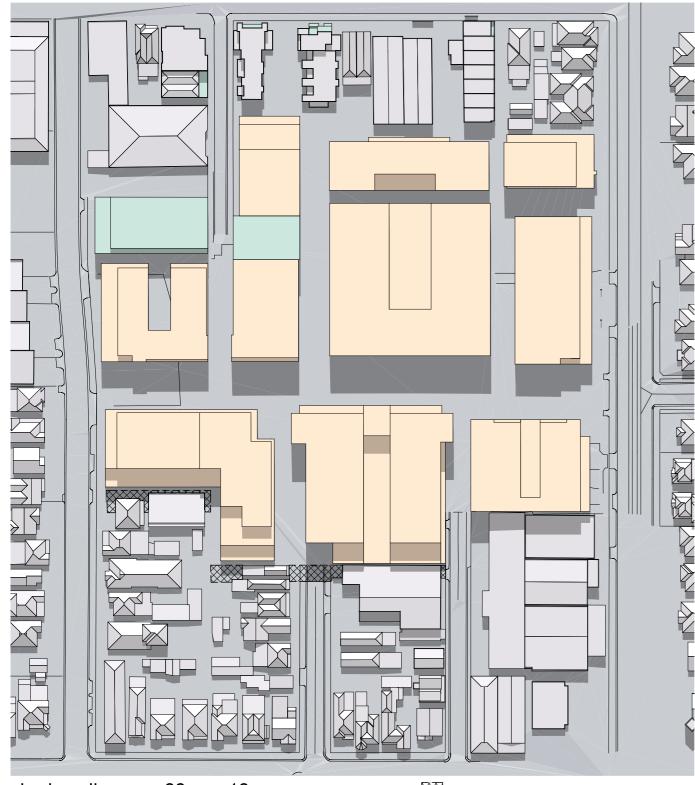

# **SHADOW DIAGRAMS 22 SEP**

127-139 AND 149 NICHOLSON STREET, 98 JOHN STREET AND 2 ELM GROVE, BRUNSWICK

15/08/2016 09/02/2017 18/04/2018 10/05/2018 REV T. AMENDED DEVELOPMENT PLAN REV U. AMENDED DEVELOPMENT PLAN REV V. AMENDED FOR VCAT ORDER 21/2/18 REV W. AMENDED FOR VCAT ORDER 21/2/18

Client Date
BANCO GROUP OF COMPANIES PTY LTD NOV 2010

Drawing SHADOW DIAGRAMS 22 SEP

Drawing Number SD1 Rev. W

1:1500 @ A3

7 Howard Street

T 61 3 9429 7744 Richmond, Victoria F 61 3 9429 3955 3121 Australia jamarchitects.com.au