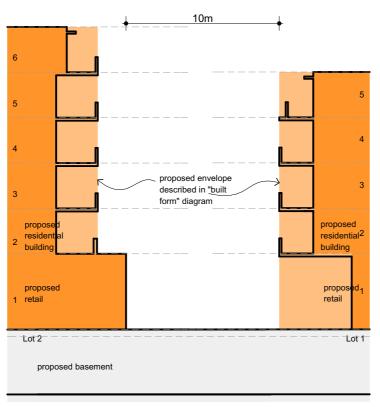

# SITE SECTIONS

127-139 AND 149 NICHOLSON STREET, 98 JOHN STREET AND 2 ELM GROVE, BRUNSWICK

15/08/2016 09/02/2017 18/04/2018 10/05/2018 REV T. AMENDED DEVELOPMENT PLAN REV U. AMENDED DEVELOPMENT PLAN REV V. AMENDED FOR VCAT ORDER 21/2/18 REV W. AMENDED FOR VCAT ORDER 21/2/18

Client Date
BANCO GROUP OF COMPANIES PTY LTD NOV 2010

Rev. W

Drawing SITE SECTIONS

Drawing Number 1050\_DA.12 Plot Date 10/05/2018 Drawn AG Scale

1:1600 @ A3

**JAMRCHITECTS**°

7 Howard Street 3121 Australia