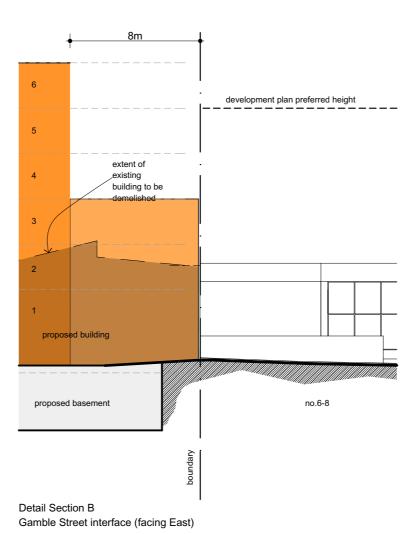

**DETAIL SECTIONS** 

127-139 NICHOLSON STREET, BRUNSWICK

15/08/2016 09/02/2017 18/04/2018 10/05/2018

REV T. AMENDED DEVELOPMENT PLAN REV U. AMENDED DEVELOPMENT PLAN REV V. AMENDED FOR VCAT ORDER 21/2/18 REV W. AMENDED FOR VCAT ORDER 21/2/18

Client Date
BANCO GROUP OF COMPANIES PTY LTD NOV 2010

Drawing DETAIL SECTIONS

Drawing Number 1050\_DA.13

**JAMRCHITECTS**° Plot Date 10/05/2018

1:250 @A3

7 Howard Street T 61 3 9429 7744 Richmond, Victoria F 61 3 9429 3955 3121 Australia jamarchitects.com.au