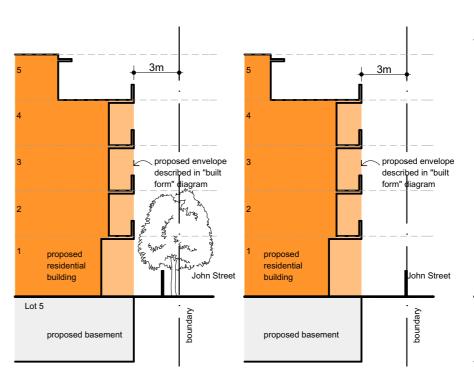

Detail Section R John Street

Detail Section Q John Street

Detail Section S north lane

proposed basement

Lot 9

1m

3.8m

proposed envelope

described in "built

form" diagram

Lane