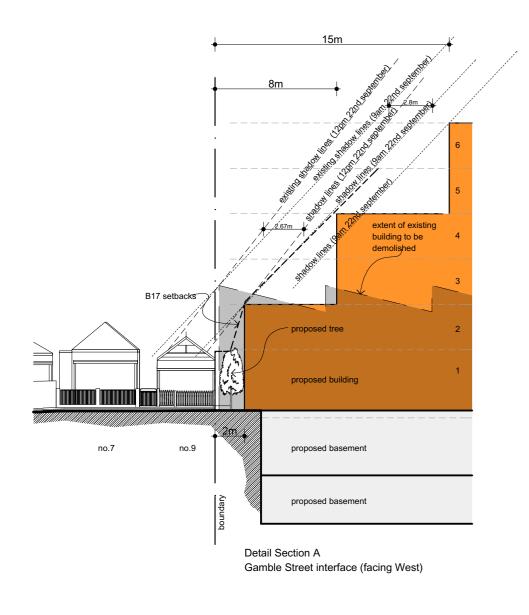

**DETAIL SECTIONS** 

127-139 NICHOLSON STREET, BRUNSWICK

15/08/2016 09/02/2017 18/04/2018 10/05/2018

REV T. AMENDED DEVELOPMENT PLAN REV U. AMENDED DEVELOPMENT PLAN REV V. AMENDED FOR VCAT ORDER 21/2/18 REV W. AMENDED FOR VCAT ORDER 21/2/18

Client Date
BANCO GROUP OF COMPANIES PTY LTD NOV 2010

Drawing DETAIL SECTIONS

Drawing Number 1050\_DA.13

**JAMRCHITECTS**° Plot Date 10/05/2018

1:250 @A3

7 Howard Street T 61 3 9429 7744 Richmond, Victoria F 61 3 9429 3955 3121 Australia jamarchitects.com.au