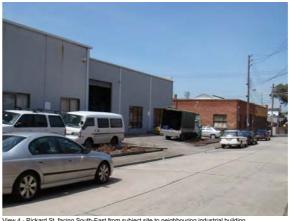

# SITE PHOTOGRAPHS

127-139 AND 149 NICHOLSON STREET, 98 JOHN STREET AND 2 ELM GROVE, BRUNSWICK

15/08/2016 09/02/2017 18/04/2018 10/05/2018

REV T. AMENDED DEVELOPMENT PLAN REV U. AMENDED DEVELOPMENT PLAN REV V. AMENDED FOR VCAT ORDER 21/2/18 REV W. AMENDED FOR VCAT ORDER 21/2/18

Client Date
BANCO GROUP OF COMPANIES PTY LTD NOV 2010

Plot Date 10/05/2018

Drawing SITE PHOTOGRAPHS

Drawing Number 1050\_DA.3.1 Rev. W **JAMRCHITECTS®** 

7 Howard Street