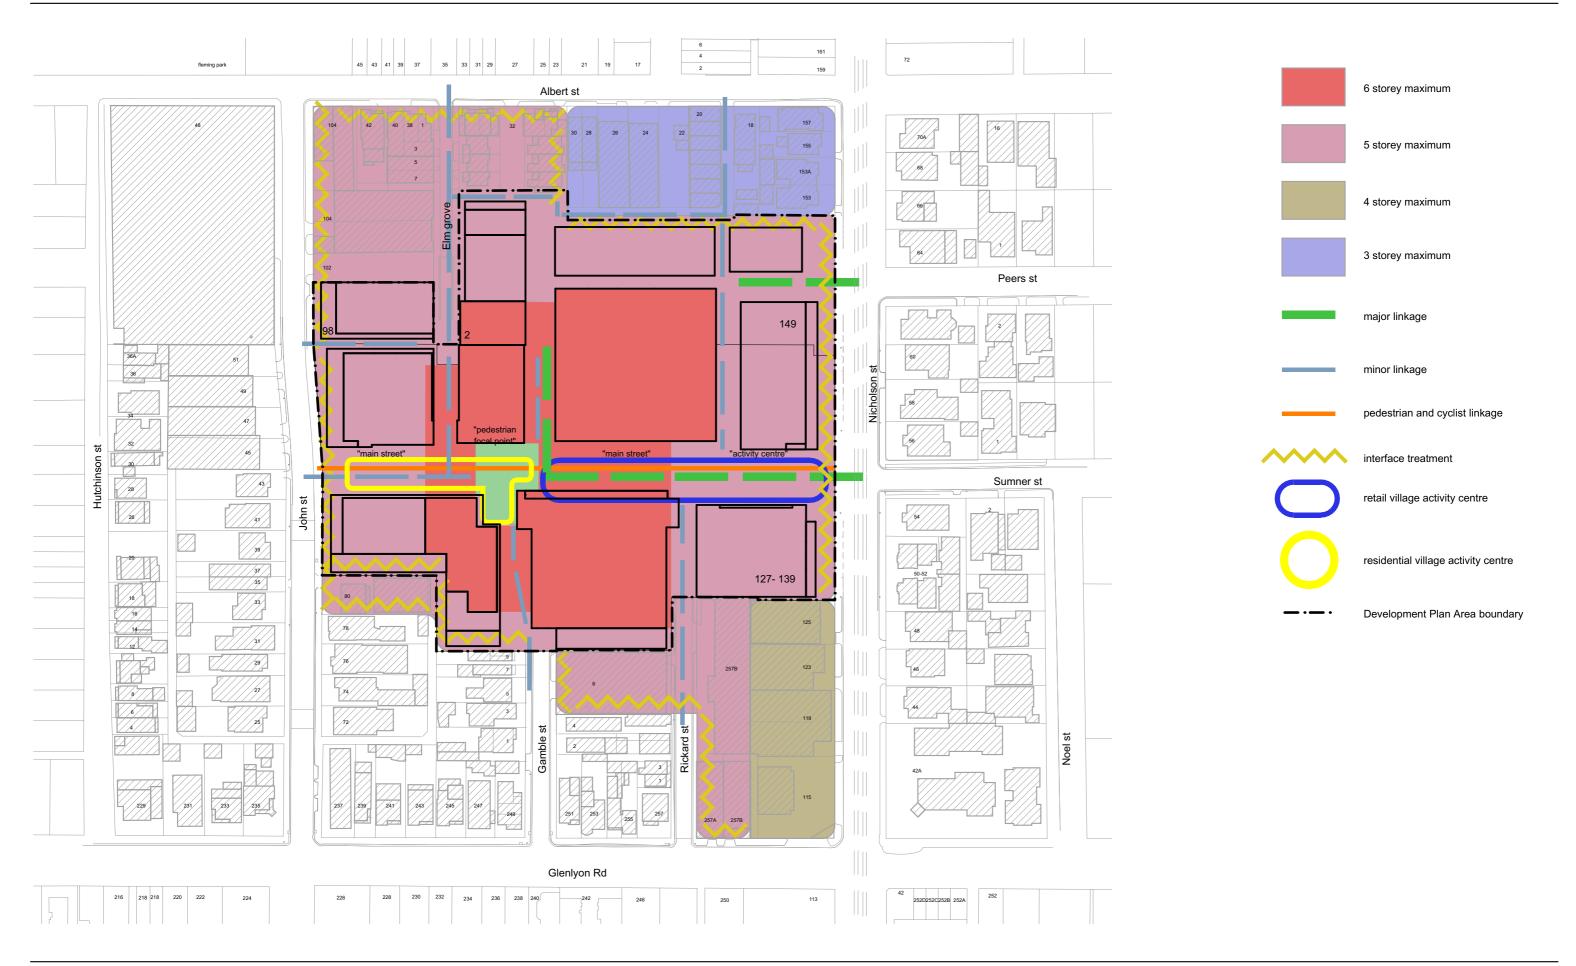

# key - proposed built form 6 storeys 5 storeys 4 storeys 2 storeys indicative building form footprints Development Plan Area Retail on the ground level

Undercover Pedestrian Link with minimum width of 7.4m and minimum height of 2 storeys

**BUILT FORM** 

127-139 AND 149 NICHOLSON STREET, 98 JOHN STREET AND 2 ELM GROVE, BRUNSWICK 15/08/2016 09/02/2017 18/04/2018 10/05/2018

REV T. AMENDED DEVELOPMENT PLAN REV U. AMENDED DEVELOPMENT PLAN REV V. AMENDED FOR VCAT ORDER 21/2/18 REV W. AMENDED FOR VCAT ORDER 21/2/18

Client Date
BANCO GROUP OF COMPANIES PTY LTD NOV 2010

Rev. W

Drawing BUILT FORM

Drawing Number 1050\_DA.9 Date
NOV 2010
Plot Date
10/05/2018
Drawn

1:1500 @ A3

JAM\RCHITECTS\*