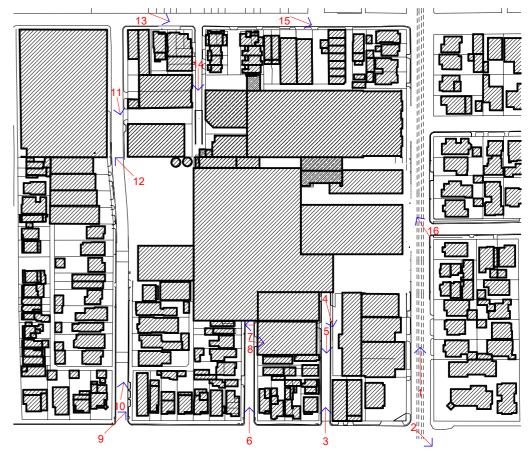

# PRECINCT CIRCULATION PLAN

127-139 AND 149 NICHOLSON STREET. 98 JOHN STREET AND 2 ELM GROVE, BRUNSWICK

15/08/2016 09/02/2017 18/04/2018 10/05/2018 REV T. AMENDED DEVELOPMENT PLAN REV U. AMENDED DEVELOPMENT PLAN REV V. AMENDED FOR VCAT ORDER 21/2/18 REV W. AMENDED FOR VCAT ORDER 21/2/18

Client Date
BANCO GROUP OF COMPANIES PTY LTD NOV 2010

Rev. W

Drawing PRECINCT CIRCULATION PLAN

Drawing Number 1050\_DA.10 Plot Date 10/05/2018 1:1500 @ A3