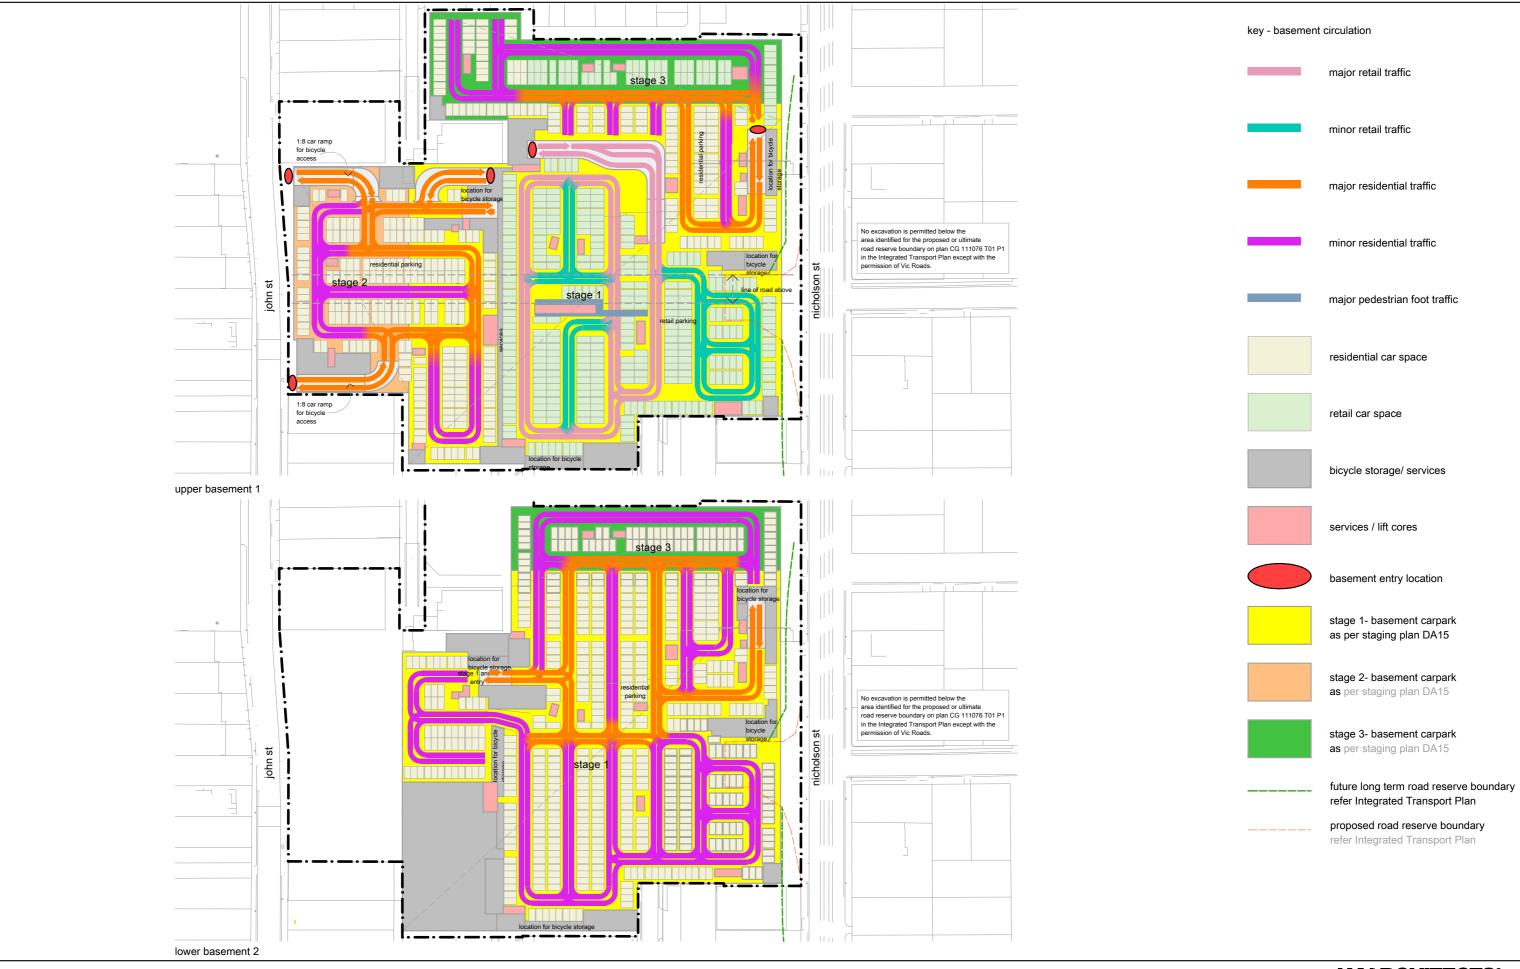

# **BASEMENT CIRCULATION**

127-139 NICHOLSON STREET, BRUNSWICK

15/08/2016 09/02/2017 18/04/2018 10/05/2018 REV T. AMENDED DEVELOPMENT PLAN REV U. AMENDED DEVELOPMENT PLAN REV V. AMENDED FOR VCAT ORDER 21/2/18 REV W. AMENDED FOR VCAT ORDER 21/2/18

Client Date
BANCO GROUP OF COMPANIES PTY LTD NOV 2010

Drawing BASEMENT CIRCULATION

Drawing Number 1050\_DA.11 Rev. W Plot Date 10/05/2018 Drawn AG

1:1500 @ A3

#### **JAMRCHITECTS**°

7 Howard Street 3121 Australia