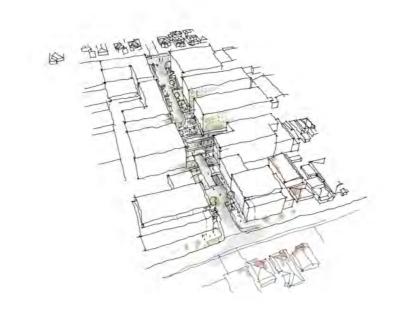

#### **JAMRCHITECTS**°

7 Howard Street T 61 3 9429 7744 Richmond, Victoria F 61 3 9429 3955 3121 Australia jamarchitects.com.au

REV V. AMENDED FOR VCAT ORDER 21/2/18

Rev. W 1:1500 @ A3

axonometric view of the subject site from the south-east

- indicative building massing

# 3D MASSING AXO VIEW 1

127-139 AND 149 NICHOLSON STREET, 98 JOHN STREET AND 2 ELM GROVE, BRUNSWICK

15/08/2016 09/02/2017 18/04/2018 10/05/2018

REV T. AMENDED DEVELOPMENT PLAN REV U. AMENDED DEVELOPMENT PLAN REV V. AMENDED FOR VCAT ORDER 21/2/18 REV W. AMENDED FOR VCAT ORDER 21/2/18