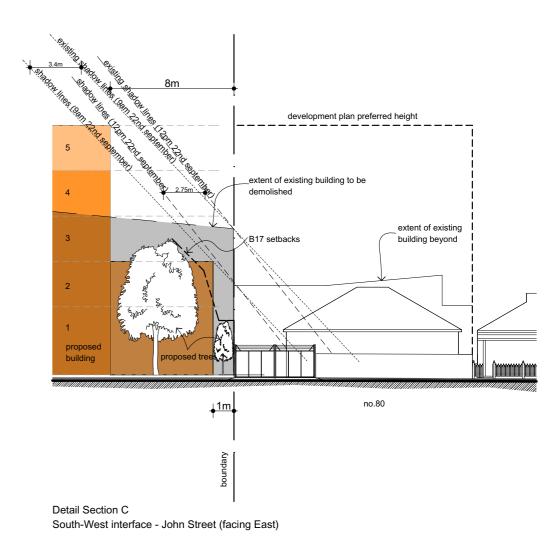

**DETAIL SECTIONS** 

127-139 NICHOLSON STREET, BRUNSWICK

15/08/2016 09/02/2017 18/04/2018 10/05/2018

REV T. AMENDED DEVELOPMENT PLAN REV U. AMENDED DEVELOPMENT PLAN REV V. AMENDED FOR VCAT ORDER 21/2/18 REV W. AMENDED FOR VCAT ORDER 21/2/18

Client Date
BANCO GROUP OF COMPANIES PTY LTD NOV 2010

Drawing DETAIL SECTIONS

Drawing Number 1050\_DA.13

**JAMRCHITECTS**° Plot Date 10/05/2018

1:250 @A3

7 Howard Street T 61 3 9429 7744 Richmond, Victoria F 61 3 9429 3955 3121 Australia jamarchitects.com.au