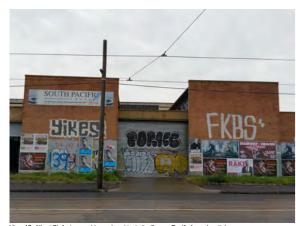

# SITE PHOTOGRAPHS

127-139 AND 149 NICHOLSON STREET, 98 JOHN STREET AND 2 ELM GROVE, BRUNSWICK

15/08/2016 09/02/2017 18/04/2018 10/05/2018

REV T. AMENDED DEVELOPMENT PLAN REV U. AMENDED DEVELOPMENT PLAN REV V. AMENDED FOR VCAT ORDER 21/2/18 REV W. AMENDED FOR VCAT ORDER 21/2/18

Client Date
BANCO GROUP OF COMPANIES PTY LTD NOV 2010

Plot Date 10/05/2018

Drawing SITE PHOTOGRAPHS

Drawing Number 1050\_DA.3.1 Rev. W **JAMRCHITECTS®** 

7 Howard Street