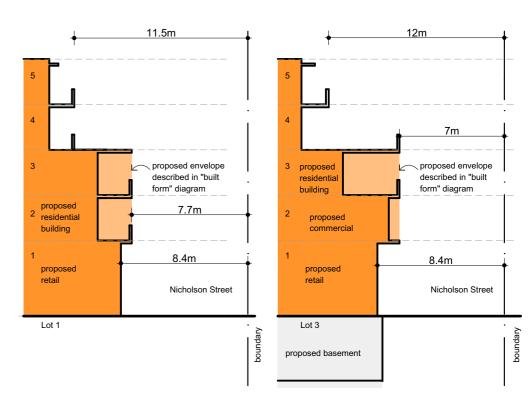

# SITE SECTIONS

127-139 AND 149 NICHOLSON STREET, 98 JOHN STREET AND 2 ELM GROVE, BRUNSWICK

15/08/2016 09/02/2017 18/04/2018 10/05/2018 REV T. AMENDED DEVELOPMENT PLAN REV U. AMENDED DEVELOPMENT PLAN REV V. AMENDED FOR VCAT ORDER 21/2/18 REV W. AMENDED FOR VCAT ORDER 21/2/18

Client Date
BANCO GROUP OF COMPANIES PTY LTD NOV 2010

Rev. W

Drawing SITE SECTIONS

Drawing Number 1050\_DA.12 Plot Date 10/05/2018 Drawn AG Scale

1:1600 @ A3

**JAMRCHITECTS**°

7 Howard Street 3121 Australia