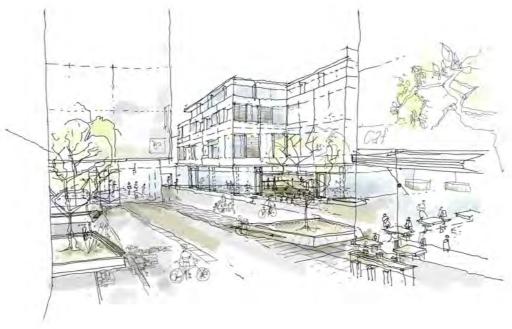

#### JAM/RCHITECTS\*

VP1. view looking west from nicholson st

VP2. view looking south-west

VP4. aerial view looking east from john st

# perspective location To a substitute of the sub

# PERSPECTIVE VIEWS

127-139 NICHOLSON STREET, BRUNSWICK

15/08/2016 09/02/2017 18/04/2018 10/05/2018

REV T. AMENDED DEVELOPMENT PLAN REV U. AMENDED DEVELOPMENT PLAN REV V. AMENDED FOR VCAT ORDER 21/2/18 REV W. AMENDED FOR VCAT ORDER 21/2/18

Client Date BANCO GROUP OF COMPANIES PTY LTD NOV 2010

Drawing PERSPECTIVE VIEWS

Drawing Number 1050\_DA.20 Rev. W

**JAMRCHITECTS**°

key - indicative "Main Street" detail plan

active retail frontage
- "Active frontage type A" refer to
DD020 section 4.6 guidelines