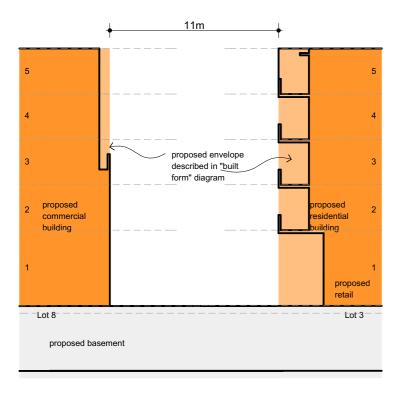

**DETAIL SECTIONS** 

127-139 NICHOLSON STREET, BRUNSWICK

15/08/2016 09/02/2017 18/04/2018 10/05/2018

REV T. AMENDED DEVELOPMENT PLAN REV U. AMENDED DEVELOPMENT PLAN REV V. AMENDED FOR VCAT ORDER 21/2/18 REV W. AMENDED FOR VCAT ORDER 21/2/18

Client Date
BANCO GROUP OF COMPANIES PTY LTD NOV 2010

Drawing DETAIL SECTIONS

Drawing Number 1050\_DA.13

**JAMRCHITECTS**° Plot Date 10/05/2018

1:250 @A3

7 Howard Street T 61 3 9429 7744 Richmond, Victoria F 61 3 9429 3955 3121 Australia jamarchitects.com.au

Drawn AG

Rev. W

key - open space, landscape & vistas

major public vista

minor public vista 1

minor public vista 2

proposed private residential courts

proposed building