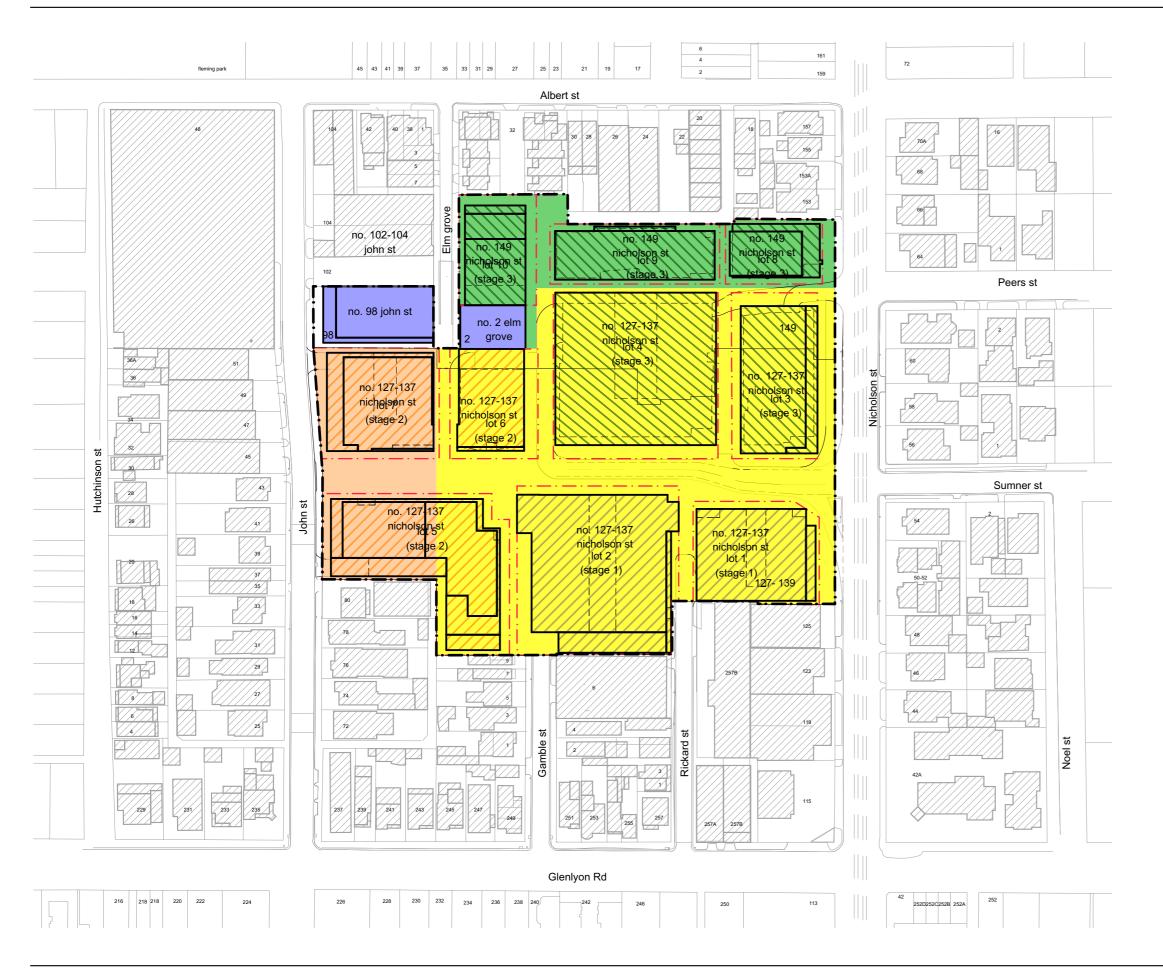

#### key - proposed staging plan

basements buildings

stage 2- 3 to 10 years

to be determined by private land owners

Development Plan Area

lot boundary

# STAGING PLAN

127-139 AND 149 NICHOLSON STREET, 98 JOHN STREET AND 2 ELM GROVE, BRUNSWICK 15/08/2016 09/02/2017 18/04/2018 10/05/2018 REV T. AMENDED DEVELOPMENT PLAN REV U. AMENDED DEVELOPMENT PLAN REV V. AMENDED FOR VCAT ORDER 21/2/18 REV W. AMENDED FOR VCAT ORDER 21/2/18