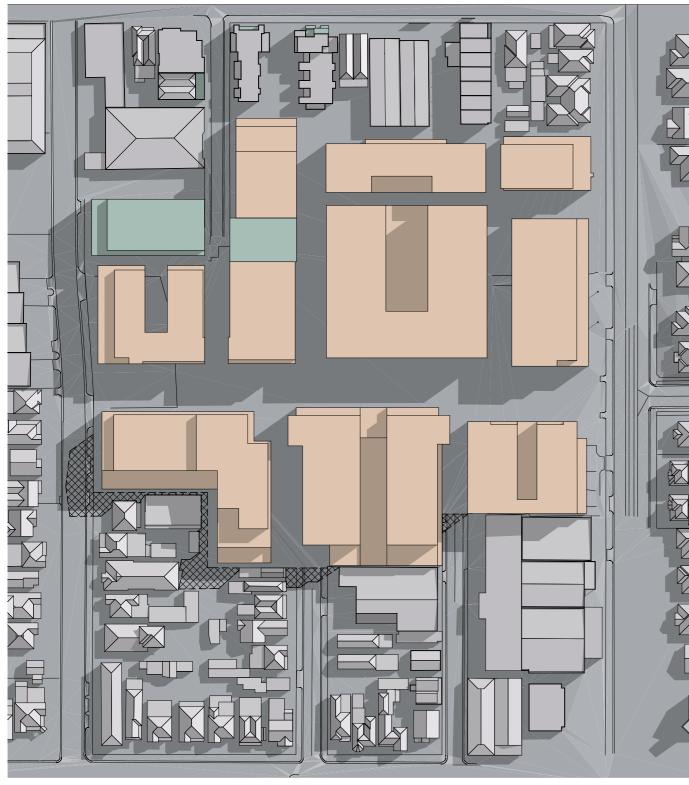

#### JAM/RCHITECTS<sup>®</sup>

7 Howard Street T 61 3 9429 7744
Richmond, Victoria F 61 3 9429 3955
3121 Australia jamarchitects.com.au

Rev. W

Plot Date 10/05/2018

Drawn AG

shadow diagram- 22 sep 9am - indicative building massing

shadow diagram- 22 sep 11am - indicative building massing

extent of existing shadow on adjoining property open space

# **SHADOW DIAGRAMS 22 SEP**

127-139 AND 149 NICHOLSON STREET, 98 JOHN STREET AND 2 ELM GROVE, BRUNSWICK

15/08/2016 09/02/2017 18/04/2018 10/05/2018 REV T. AMENDED DEVELOPMENT PLAN REV U. AMENDED DEVELOPMENT PLAN REV V. AMENDED FOR VCAT ORDER 21/2/18 REV W. AMENDED FOR VCAT ORDER 21/2/18

Client Date
BANCO GROUP OF COMPANIES PTY LTD NOV 2010

Drawing SHADOW DIAGRAMS 22 SEP

Drawing Number SD1 Rev. W

1:1500 @ A3

7 Howard Street

T 61 3 9429 7744 Richmond, Victoria F 61 3 9429 3955 3121 Australia jamarchitects.com.au