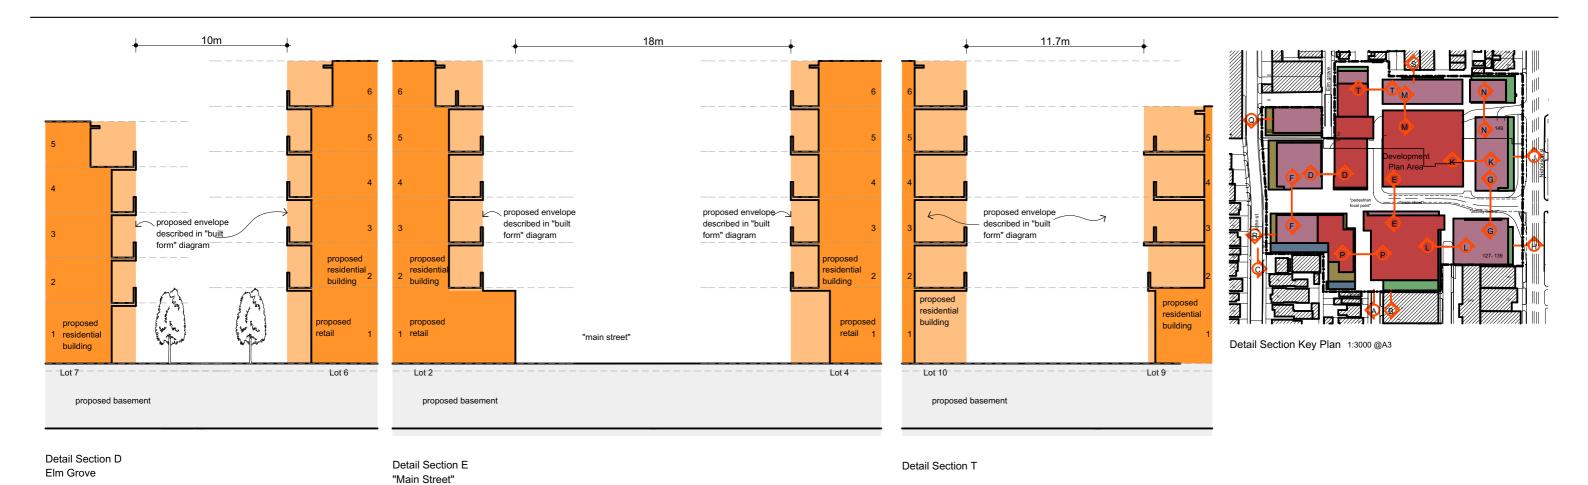

**DETAIL SECTIONS** 

127-139 NICHOLSON STREET, BRUNSWICK

15/08/2016 09/02/2017 18/04/2018 10/05/2018

REV T. AMENDED DEVELOPMENT PLAN REV U. AMENDED DEVELOPMENT PLAN REV V. AMENDED FOR VCAT ORDER 21/2/18 REV W. AMENDED FOR VCAT ORDER 21/2/18

Client Date
BANCO GROUP OF COMPANIES PTY LTD NOV 2010

Drawing DETAIL SECTIONS

Drawing Number 1050\_DA.13

**JAMRCHITECTS**° Plot Date 10/05/2018

1:250 @A3

7 Howard Street T 61 3 9429 7744 Richmond, Victoria F 61 3 9429 3955 3121 Australia jamarchitects.com.au

#### **JAMRCHITECTS**°

Detail Section Key Plan 1:3000 @A3

Detail Section K Rickard Street north

Detail Section N Peers street

Detail Section L Rickard Street south

Detail Section P Rickard Street north

Detail Section M east-west minor link

Detail Section R John Street

Detail Section Q John Street

Detail Section S north lane

proposed basement

Lot 9

1m

3.8m

proposed envelope