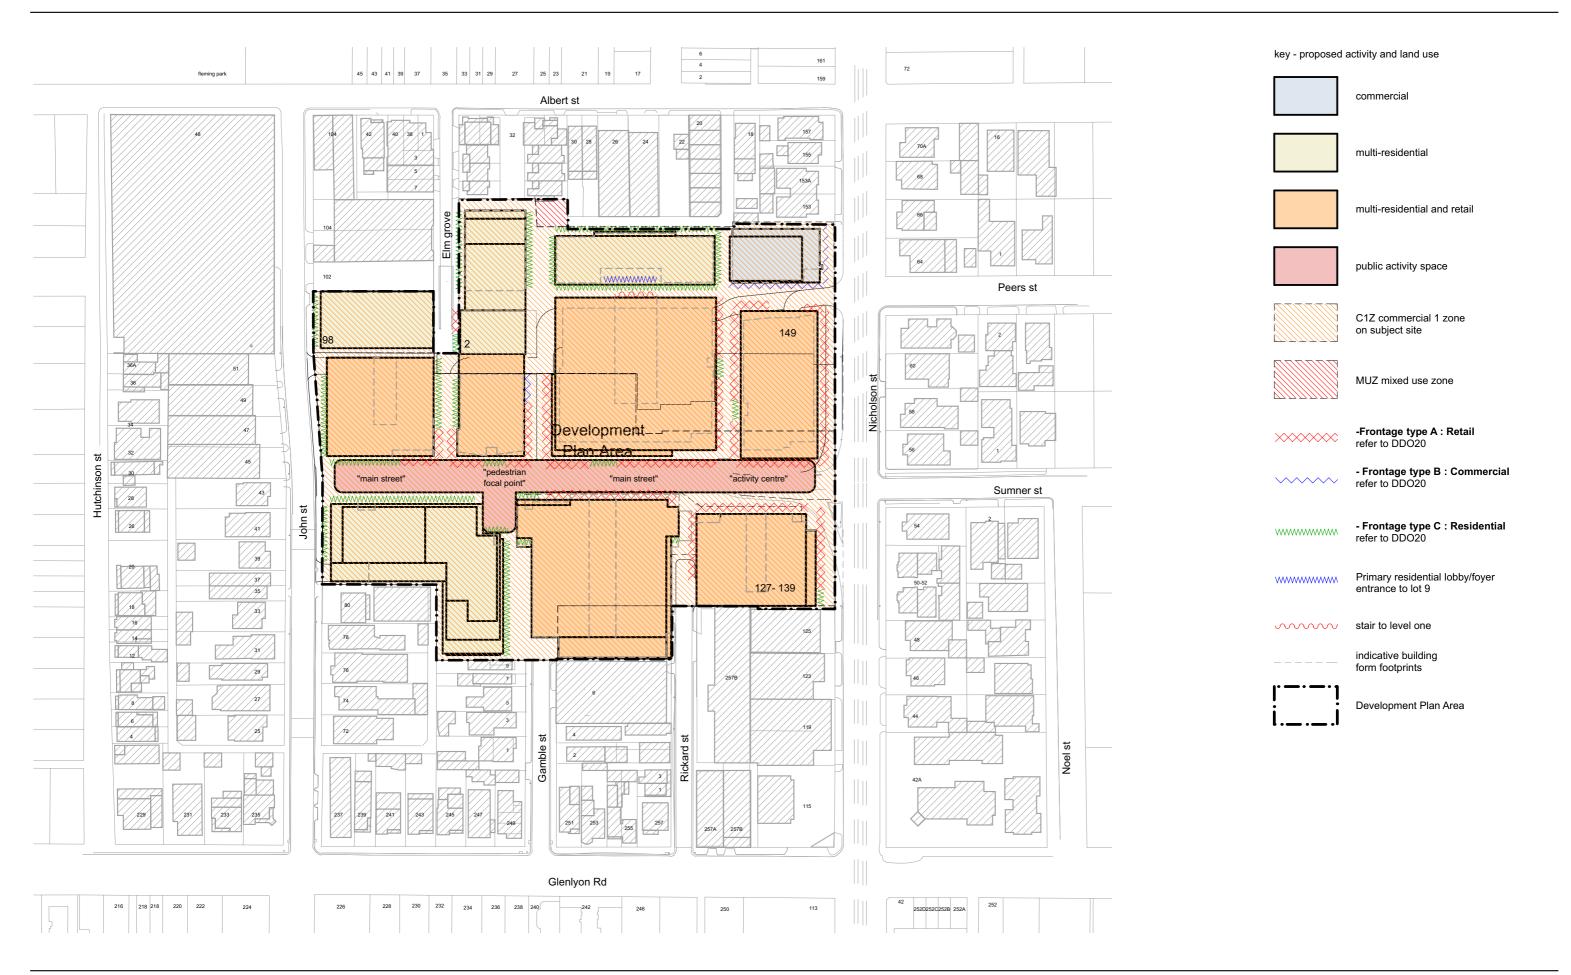

## **ACTIVITY AND LAND USE**

127-139 AND 149 NICHOLSON STREET, 98 JOHN STREET AND 2 ELM GROVE, BRUNSWICK

15/08/2016 09/02/2017 18/04/2018 10/05/2018 REV T. AMENDED DEVELOPMENT PLAN REV U. AMENDED DEVELOPMENT PLAN REV V. AMENDED FOR VCAT ORDER 21/2/18 REV W. AMENDED FOR VCAT ORDER 21/2/18

Client Date
BANCO GROUP OF COMPANIES PTY LTD NOV 2010

Rev. W

Drawing ACTIVITY AND LAND USE

Drawing Number 1050\_DA.16 Plot Date 10/05/2018