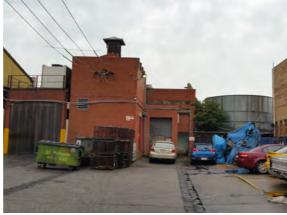

# SITE PHOTOGRAPHS

127-139 AND 149 NICHOLSON STREET, 98 JOHN STREET AND 2 ELM GROVE, BRUNSWICK

15/08/2016 09/02/2017 18/04/2018 10/05/2018

REV T. AMENDED DEVELOPMENT PLAN REV U. AMENDED DEVELOPMENT PLAN REV V. AMENDED FOR VCAT ORDER 21/2/18 REV W. AMENDED FOR VCAT ORDER 21/2/18

Client Date
BANCO GROUP OF COMPANIES PTY LTD NOV 2010

Plot Date 10/05/2018

Drawing SITE PHOTOGRAPHS

Drawing Number 1050\_DA.3.1 Rev. W **JAMRCHITECTS®** 

7 Howard Street