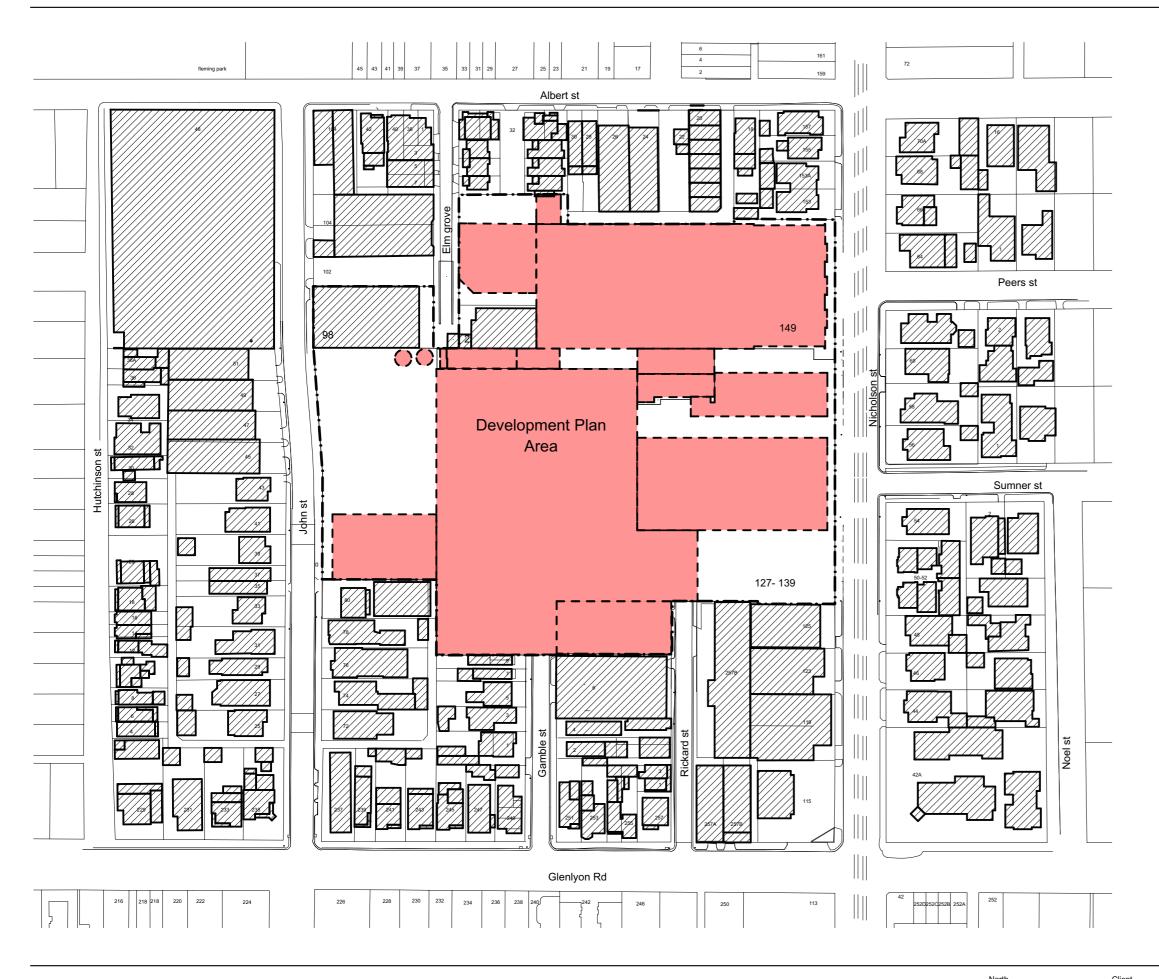

extent of precint

extent of Development Plan Area

title boundaries within Development Plan Area

## **EXISTING AERIAL PHOTOGRAPH**

127-139 AND 149 NICHOLSON STREET, 98 JOHN STREET AND 2 ELM GROVE, BRUNSWICK 15/08/2016 09/02/2017 18/04/2018 10/05/2018 REV T. AMENDED DEVELOPMENT PLAN REV U. AMENDED DEVELOPMENT PLAN REV V. AMENDED FOR VCAT ORDER 21/2/18 REV W. AMENDED FOR VCAT ORDER 21/2/18