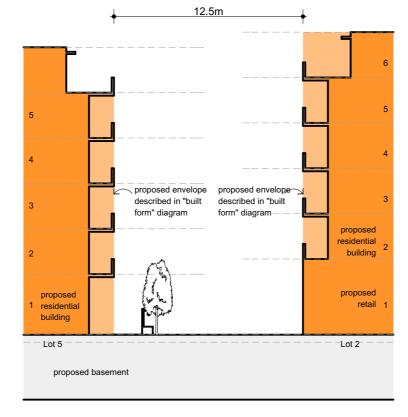

**DETAIL SECTIONS** 

127-139 NICHOLSON STREET, BRUNSWICK

15/08/2016 09/02/2017 18/04/2018 10/05/2018

REV T. AMENDED DEVELOPMENT PLAN REV U. AMENDED DEVELOPMENT PLAN REV V. AMENDED FOR VCAT ORDER 21/2/18 REV W. AMENDED FOR VCAT ORDER 21/2/18

Client Date
BANCO GROUP OF COMPANIES PTY LTD NOV 2010

Drawing DETAIL SECTIONS

Drawing Number 1050\_DA.13

**JAMRCHITECTS**° Plot Date 10/05/2018

1:250 @A3

7 Howard Street T 61 3 9429 7744 Richmond, Victoria F 61 3 9429 3955 3121 Australia jamarchitects.com.au

Drawn AG

Rev. W

key - open space, landscape & vistas

major public vista

minor public vista 1

minor public vista 2

proposed private residential courts

proposed building