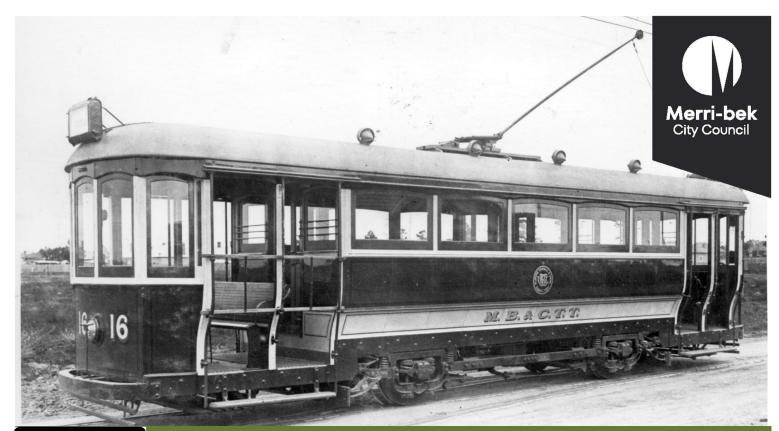

# The History of **Coburg Trams**

## Presented by the Coburg Historical Society

Beginning in 1889, Mal Rowe will take us on a journey through the history of tram services in Coburg, including horse-drawn and electric services. He will also discuss the origins of the three Coburg tramlines we know today